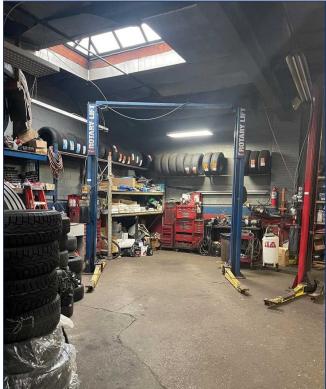

## **PROPERTY FEATURES**

- Located on the cusp of Little Portugal
- Parking available for up to 18 cars
- Large car repair area with office
- Can be used as the current auto repair use. As well, it is residentially zoned and has variety of redevelopment options such as a
  day care, tourist home and housing complexes
- Lot is irregular with a 25' wide driveway and then expands into a width of 48.3'