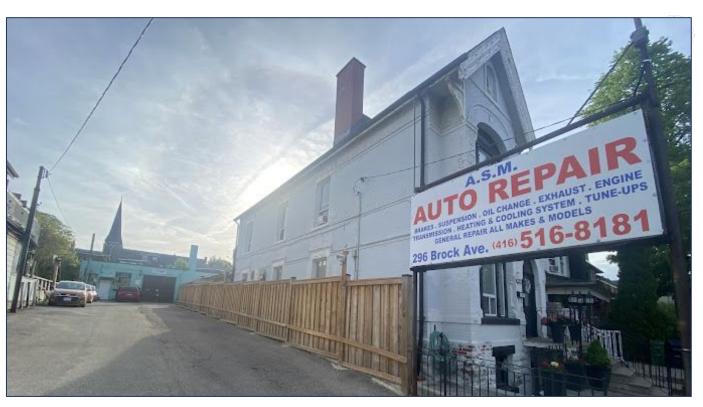

## **PROPERTY FEATURES**

- Located on the cusp of Little Portugal
- Parking available for up to 18 cars
- Large car repair area with office
- Can be used as the current auto repair use. As well, it is residentially zoned and has variety of redevelopment options such as a
  day care, tourist home and housing complexes
- Lot is irregular with a 25' wide driveway and then expands into a width of 48.3'