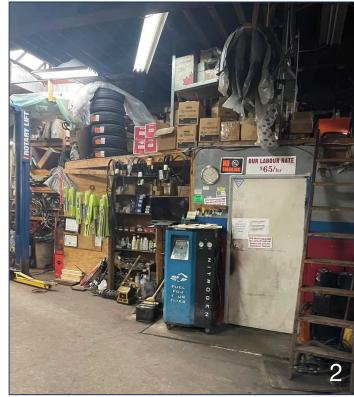

## **PROPERTY FEATURES**

- Located on the cusp of Little Portugal
- Parking available for up to 18 cars
- Large car repair area with office
- Can be used as the current auto repair use. As well, it is residentially zoned and has variety of redevelopment options such as a
  day care, tourist home and housing complexes
- Lot is irregular with a 25' wide driveway and then expands into a width of 48.3'