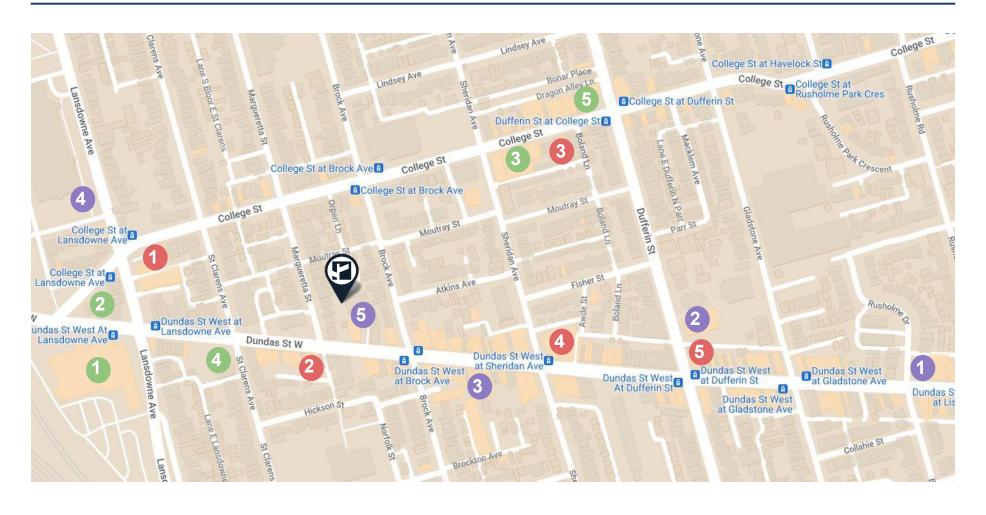

# 296 Brock Avenue - Location Overview

#### Food/Drink **Entertainment/Accommodations Shopping Nofrills** Stephen Bulger Gallery **Tim Hortons** Ultra-Mar - Gas Station **Roseneath Theatre** Domino's Pizza **Dollarama** Lee's Sandwich Lula Lounge **BSMT254 Dundas Gas Bar Good Fork Star Convenience Store Azul Lofts Antler Kitchen & Bar**