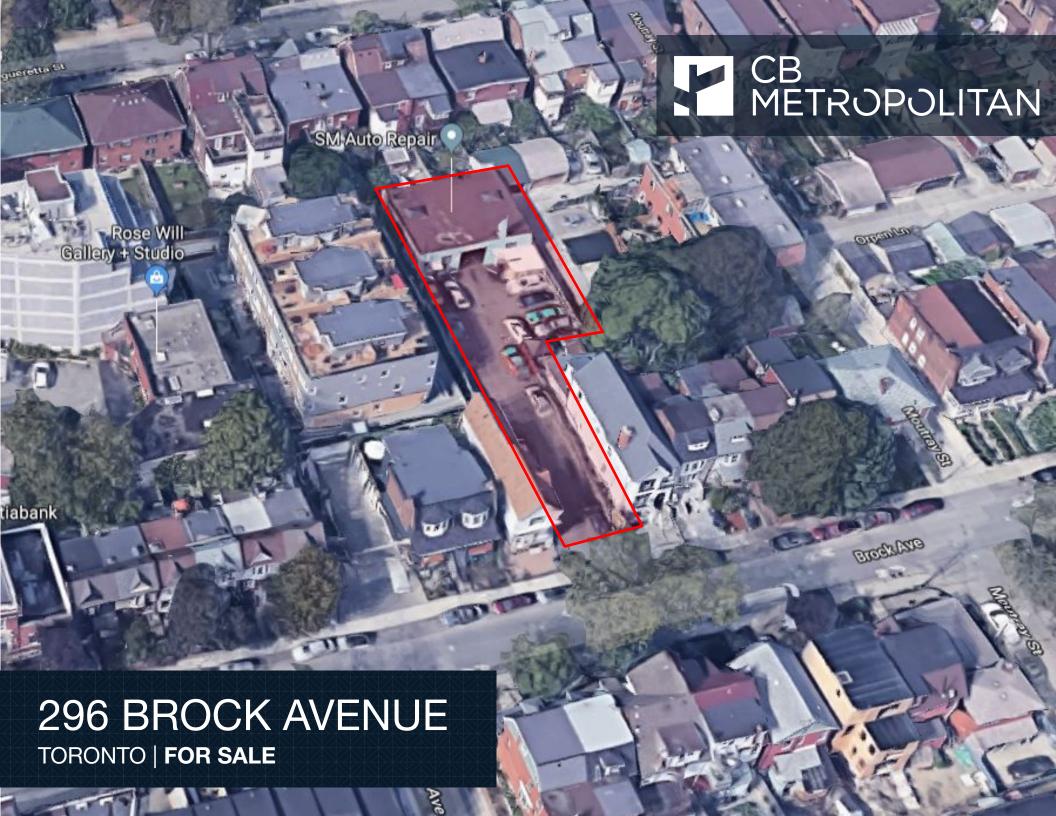

## **DETAILS**

LOCATION Dufferin St. and College St. Click Here for Map

**BUILDING AREA** 2,180 SF (Approx.)

**LOT AREA** 6,814 SF

**LOT DIMENSIONS** 25' Frontage x 181' Depth

**ZONING** R (d1.0) (x810)

## **PROPERTY FEATURES**

- Located on the cusp of Little Portugal
- Parking available for up to 18 cars
- Large car repair area with office
- Can be used as the current auto repair use. As well, it is residentially zoned and has variety of redevelopment options such as a
  day care, tourist home and housing complexes
- Lot is irregular with a 25' wide driveway and then expands into a width of 48.3'