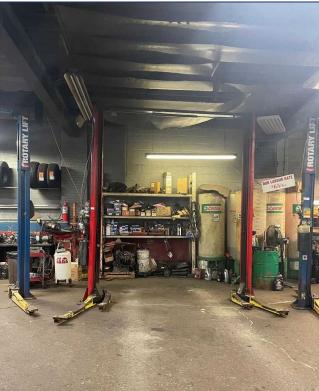

## **PROPERTY FEATURES**

- Located on the cusp of Little Portugal
- Parking available for up to 18 cars
- Large car repair area with office
- Can be used as the current auto repair use. As well, it is residentially zoned and has variety of redevelopment options such as a
  day care, tourist home and housing complexes
- Lot is irregular with a 25' wide driveway and then expands into a width of 48.3'