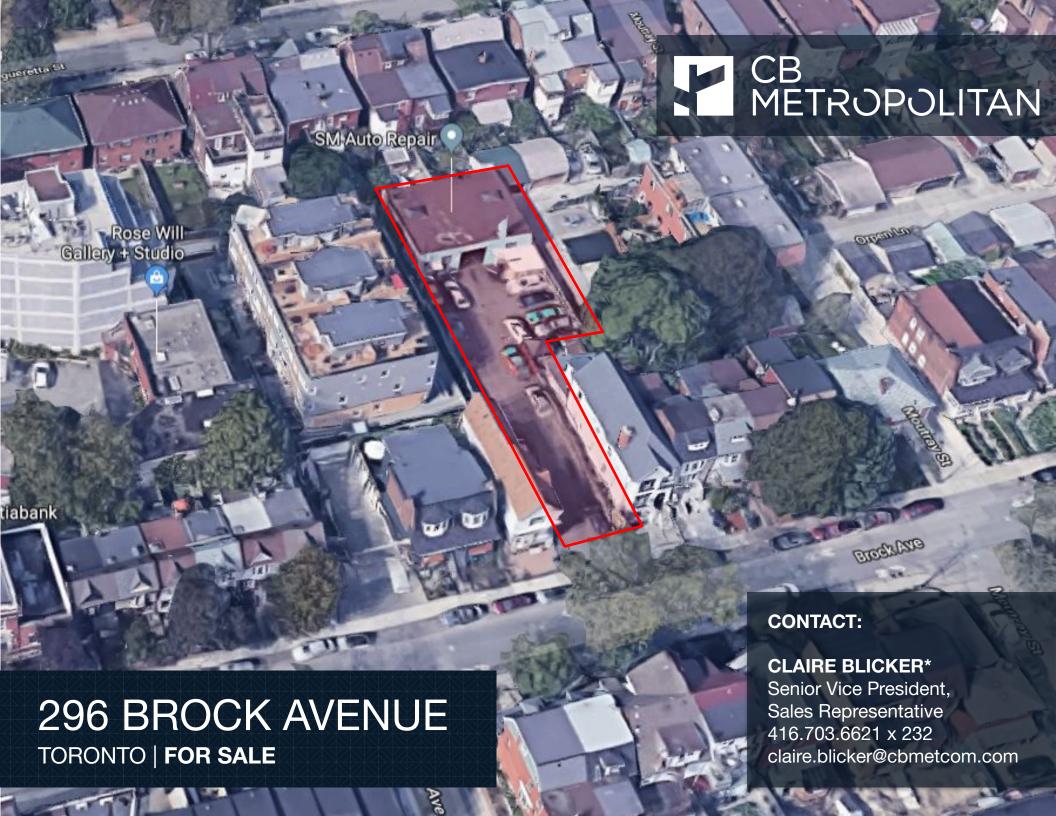

## PROPERTY DETAILS

**LOCATION** Dufferin St. and College St.

**BUILDING DETAILS** 2,180 SF (Approx.)

LOT AREA 6,814 SF

**LOT DIMENSIONS** 25' Frontage x 181' Depth

**ZONING** R (d1.0) (x810)

**ASKING PRICE** \$ 2,695,000.00

## PROPERTY FEATURES

- → Located on the cusp of Little Portugal
- → Parking available for up to 18 cars
- → Large car repair area with office
- → Can be used as the current auto repair use. As well, it is residentially zoned and has variety of redevelopment options such as a day care, tourist home and housing complexes
- → Lot is irregular with a 25' wide driveway and then expands into a width of 48.3'