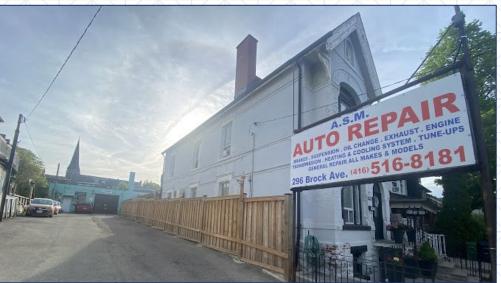

## PROPERTY FEATURES

- → Located on the cusp of Little Portugal
- → Parking available for up to 18 cars
- → Large car repair area with office
- → Can be used as the current auto repair use. As well, it is residentially zoned and has variety of redevelopment options such as a day care, tourist home and housing complexes
- → Lot is irregular with a 25' wide driveway and then expands into a width of 48.3'