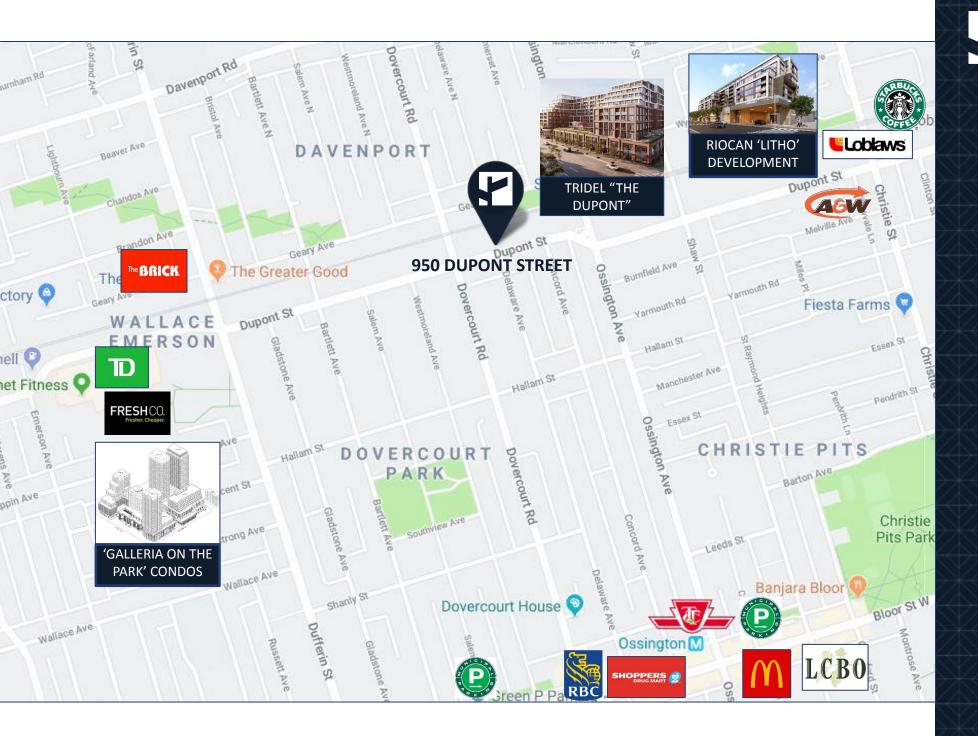

## 950 DUPONT STREET

CB METROPOLITAN

TORONTO | ON

DETAILS

**Location** North Side of Dupont Street, just West of Ossington Avenue Click Here for Map

Building Details <u>Unit</u> <u>Size</u>

Second Floor 11,278 SF (Divisible to min 3,500 SF)