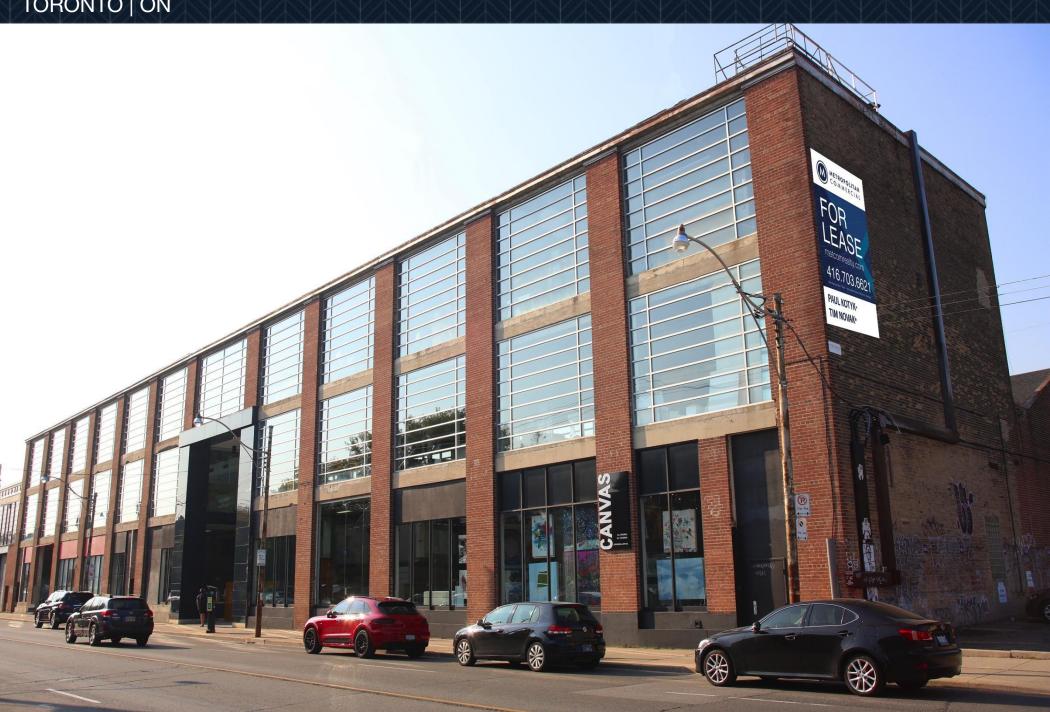

## 950 DUPONT STREET

CB METROPOLITAN

TORONTO | ON

DETAILS

**Location** North Side of Dupont Street, just West of Ossington Avenue Click Here for Map

Building Details <u>Unit</u> <u>Size</u>

Second Floor 11,278 SF (Divisible to min 3,500 SF)

### **FEATURES**

- Prestige Brick and Beam Building
- Abundant Natural Light
- 14 to 16 Foot Ceilings
- Variety of Office Sizes and Types Available to Accommodate a Variety of Business Needs
- 15 Minute Walk from Ossington TTC Subway Station