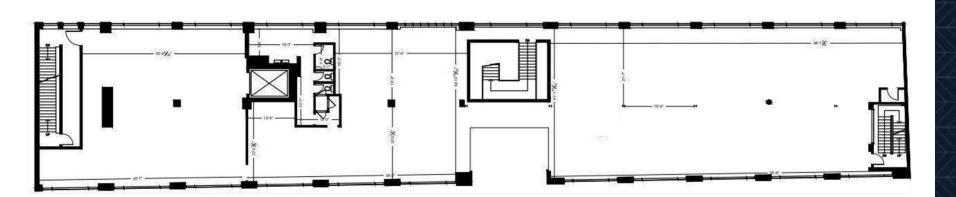

FOR LEASE | UNIQUE OFFICE SPACE

## 950 DUPONT STREET

CB METROPOLITAN

TORONTO | ON





DETAILS

**Location** North Side of Dupont Street, just West of Ossington Avenue Click Here for Map

Building Details <u>Unit</u> <u>Size</u>

Second Floor 11,278 SF (Divisible to min 3,500 SF)

\*Note - All measurements are approximate and will be confirmed prior to offering

Term 3 - 10 Years

**Possession** 30 to 60 Days

Rental Rate Call Agent

### **FEATURES**

- Prestige Brick and Beam Building
- Abundant Natural Light
- 14 to 16 Foot Ceilings
- Variety of Office Sizes and Types Available to Accommodate a Variety of Business Needs
- 15 Minute Walk from Ossington TTC Subway Station





**Second Floor** 

## **Second Floor**









950 DUPONT STREET | FOR LEASE





# CB METROPOLITAN

**CONTACT:** 

TIM NOVAK\*
Senior Vice President
416.703.6621 Ext. 246
Tim.novak@cbmetcom.com

370 KING STREET WEST, UNIT 802

TORONTO, ON | M5V 1J9

416.703.6621

WWW.CBMETCOM.COM