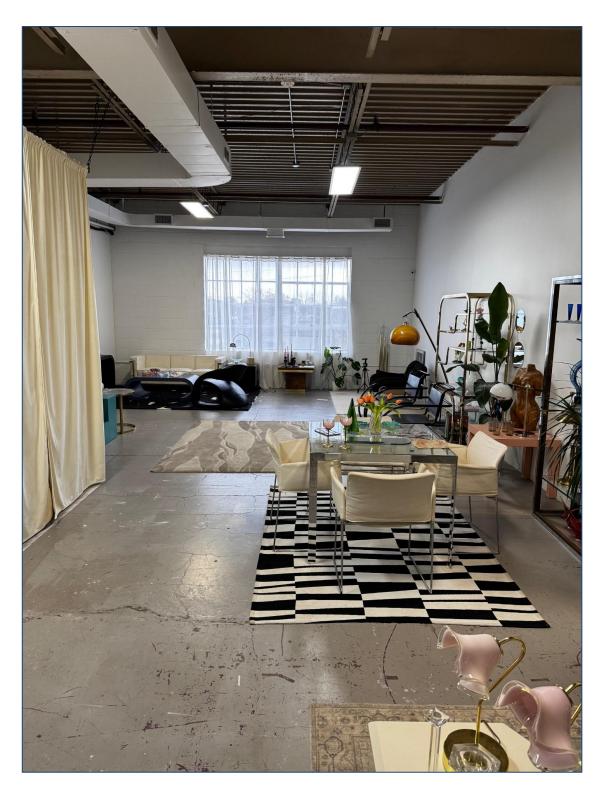

#### **PROPERTY OVERVIEW**

- Bright, spacious, self-contained, air-conditioned office spaces
- Large, open work area, kitchenette, bathroom
- Large industrial style windows, providing Incredible amount of natural light
- Onsite parking available
- TTC accessibility roughly 20 minutes to Eglinton or Donlands Station via TTC

# PHOTOS 28 INDUSTRIAL STREET