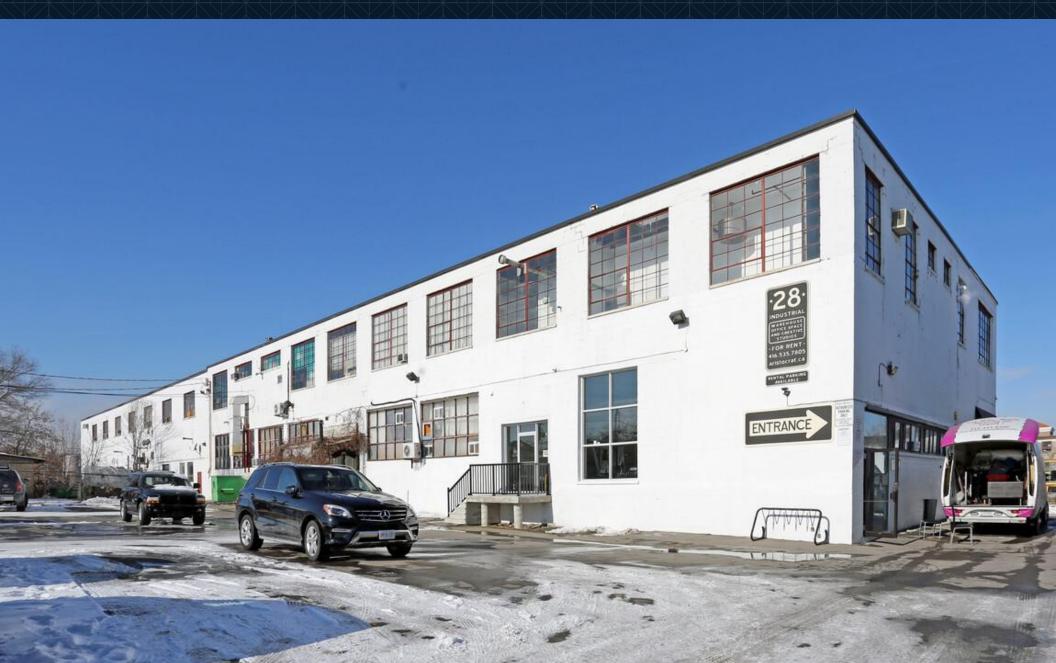

## 28 INDUSTRIAL STREET

EAST YORK, TORONTO, ON

#### **DETAILS**

**LOCATION** On Industrial Street, east of Laird Drive. Click here for map.

**BUILDING DETAILS** Unit 112 990 SF

Unit 114 1480 SF Unit 121 750 SF

MONTHLY GROSS RENT Unit 112 \$3060/Month

Unit 114 \$4,581/Month Unit 121 \$2,000/Month

#### **PROPERTY OVERVIEW**

- Bright, spacious, self-contained, air-conditioned office spaces
- Large, open work area, kitchenette, bathroom
- Large industrial style windows, providing Incredible amount of natural light
- Onsite parking available
- TTC accessibility roughly 20 minutes to Eglinton or Donlands Station via TTC