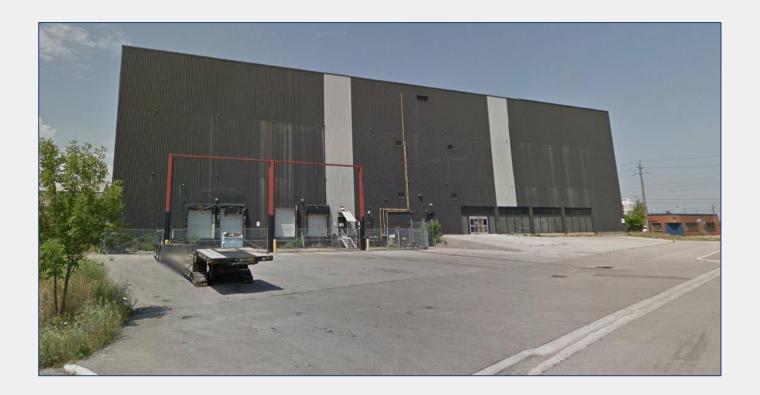

### **PROPERTY DETAILS**

This concrete building was built with metal cladding, which provides high level security. It has a high density wet sprinkler system throughout. The buildings location is discreetly situated but close to major highways and public transit including easy access to HWY 427 and the QEW. The building also has staff parking at the front of the building, as well as 4 truck-level shipping doors.