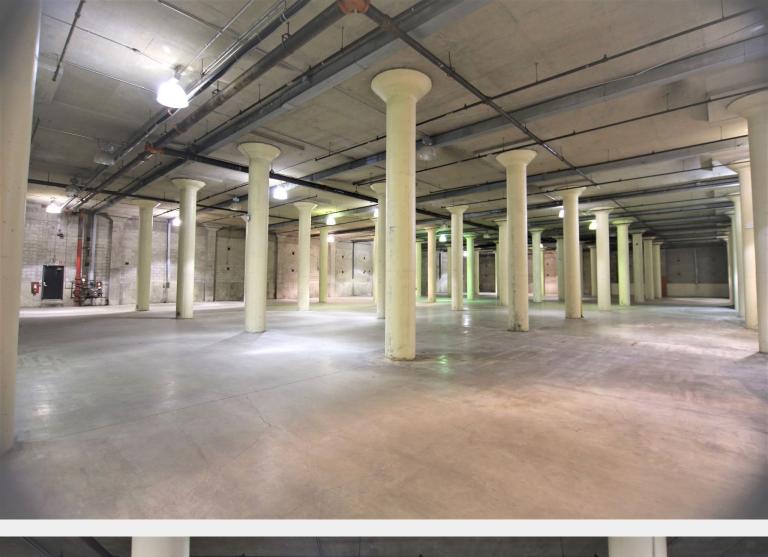

Industrial facility of 180,000 SF consisting of three floors of 60,000 square feet each, divisible to 30,000 SF per side or 10,000 SF via metal fencing. Landlord will provide electric pallet trucks at the loading dock and on each floor.

There is a 21 foot clear ceiling height and 20ft by 20ft bay. Each floor is serviced by freight elevator with 21 foot clear height.

| LOCATION         | South of Horner Ave and West of Kipling Ave, on Towns Road.  CLICK FOR MAP  Main Floor 10,000 SF 2nd Floor 10,000 SF to 30,000 SF (Divisible)  Main Floor \$18.00 PSF/NET + Hydro 2nd Floor \$10.00 PSF/NET + Hydro |  |  |  |  |  |  |  |  |  |  |  |  |  |
|------------------|---------------------------------------------------------------------------------------------------------------------------------------------------------------------------------------------------------------------|--|--|--|--|--|--|--|--|--|--|--|--|--|
| BUILDING DETAILS |                                                                                                                                                                                                                     |  |  |  |  |  |  |  |  |  |  |  |  |  |
| RENTAL RATE      |                                                                                                                                                                                                                     |  |  |  |  |  |  |  |  |  |  |  |  |  |
| TERM             | Short Term Up To 2 Years                                                                                                                                                                                            |  |  |  |  |  |  |  |  |  |  |  |  |  |
| POSSESSION       | Immediate                                                                                                                                                                                                           |  |  |  |  |  |  |  |  |  |  |  |  |  |
| AVAILABLE        | Immediate                                                                                                                                                                                                           |  |  |  |  |  |  |  |  |  |  |  |  |  |