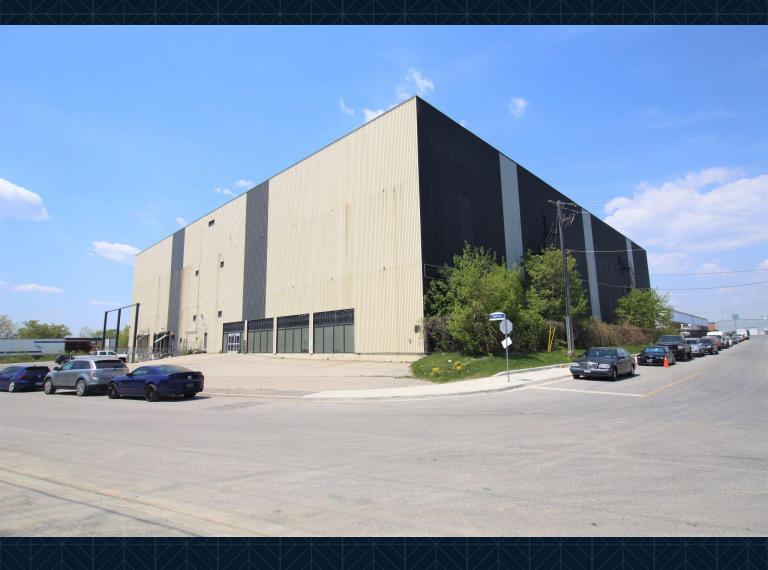

### **PROPERTY DETAILS**

This concrete building was built with metal cladding, which provides high level security. It has a high density wet sprinkler system throughout. The buildings location is discreetly situated but close to major highways and public transit including easy access to HWY 427 and the QEW. The building also has staff parking at the front of the building, as well as 4 truck-level shipping doors.

Industrial facility of 180,000 SF consisting of three floors of 60,000 square feet each, divisible to 30,000 SF per side or 10,000 SF via metal fencing. Landlord will provide electric pallet trucks at the loading dock and on each floor.

There is a 21 foot clear ceiling height and 20ft by 20ft bay. Each floor is serviced by freight elevator with 21 foot clear height.

| LOCATION         | South of Horner Ave and West of Kipling Ave, on Towns Road.  CLICK FOR MAP  Main Floor 10,000 SF 2nd Floor 10,000 SF to 30,000 SF (Divisible)  Main Floor \$18.00 PSF/NET + Hydro 2nd Floor \$10.00 PSF/NET + Hydro |  |  |  |  |  |  |  |  |  |  |  |  |  |
|------------------|---------------------------------------------------------------------------------------------------------------------------------------------------------------------------------------------------------------------|--|--|--|--|--|--|--|--|--|--|--|--|--|
| BUILDING DETAILS |                                                                                                                                                                                                                     |  |  |  |  |  |  |  |  |  |  |  |  |  |
| RENTAL RATE      |                                                                                                                                                                                                                     |  |  |  |  |  |  |  |  |  |  |  |  |  |
| TERM             | Short Term Up To 2 Years                                                                                                                                                                                            |  |  |  |  |  |  |  |  |  |  |  |  |  |
| POSSESSION       | Immediate                                                                                                                                                                                                           |  |  |  |  |  |  |  |  |  |  |  |  |  |
| AVAILABLE        | Immediate                                                                                                                                                                                                           |  |  |  |  |  |  |  |  |  |  |  |  |  |