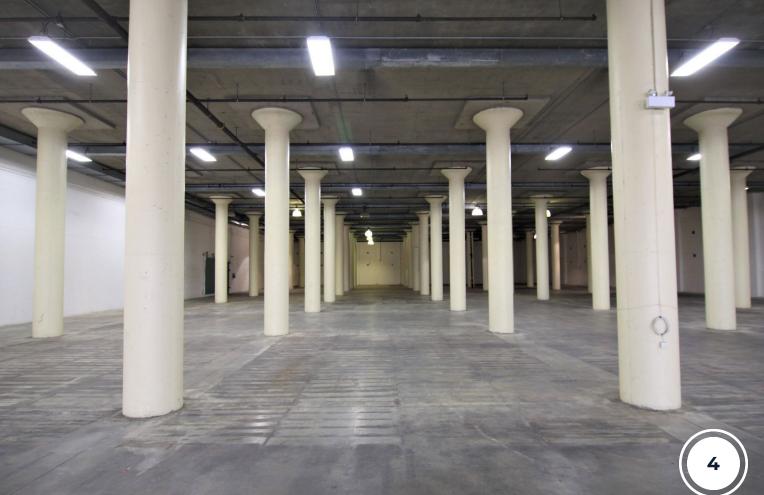

Industrial facility of 180,000 SF consisting of three floors of 60,000 square feet each, divisible to 30,000 SF per side or 10,000 SF via metal fencing. Landlord will provide electric pallet trucks at the loading dock and on each floor.

There is a 21 foot clear ceiling height and 20ft by 20ft bay. Each floor is serviced by freight elevator with 21 foot clear height.

| LOCATION         | South of Horner Ave and West of Kipling Ave, on Towns Road.  CLICK FOR MAP  Main Floor 10,000 SF 2nd Floor 10,000 SF to 30,000 SF (Divisible)  Main Floor \$18.00 PSF/NET + Hydro 2nd Floor \$10.00 PSF/NET + Hydro |  |  |  |  |  |  |  |  |  |  |  |  |  |
|------------------|---------------------------------------------------------------------------------------------------------------------------------------------------------------------------------------------------------------------|--|--|--|--|--|--|--|--|--|--|--|--|--|
| BUILDING DETAILS |                                                                                                                                                                                                                     |  |  |  |  |  |  |  |  |  |  |  |  |  |
| RENTAL RATE      |                                                                                                                                                                                                                     |  |  |  |  |  |  |  |  |  |  |  |  |  |
| TERM             | Short Term Up To 2 Years                                                                                                                                                                                            |  |  |  |  |  |  |  |  |  |  |  |  |  |
| POSSESSION       | Immediate                                                                                                                                                                                                           |  |  |  |  |  |  |  |  |  |  |  |  |  |
| AVAILABLE        | Immediate                                                                                                                                                                                                           |  |  |  |  |  |  |  |  |  |  |  |  |  |