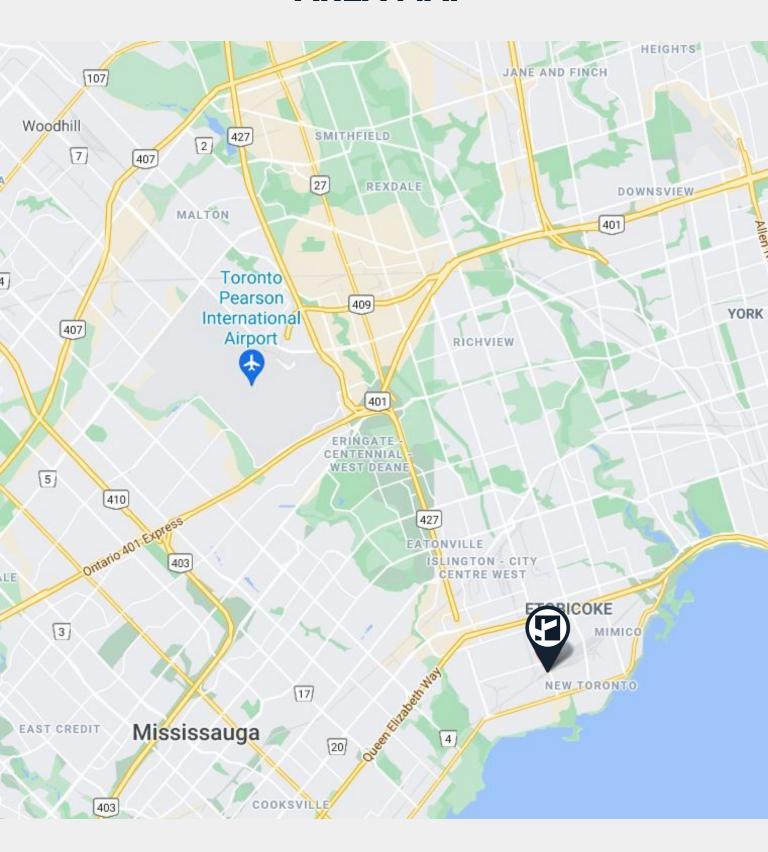

#### **AREA MAP**

There is a 21 foot clear ceiling height and 20ft by 20ft bay. Each floor is serviced by freight elevator with 21 foot clear height.

| LOCATION         | South of Horner Ave and West of Kipling Ave, on Towns Road.  CLICK FOR MAP  Main Floor 10,000 SF 2nd Floor 10,000 SF to 30,000 SF (Divisible)  Main Floor \$18.00 PSF/NET + Hydro 2nd Floor \$10.00 PSF/NET + Hydro |  |  |  |  |  |  |  |  |  |  |  |  |  |
|------------------|---------------------------------------------------------------------------------------------------------------------------------------------------------------------------------------------------------------------|--|--|--|--|--|--|--|--|--|--|--|--|--|
| BUILDING DETAILS |                                                                                                                                                                                                                     |  |  |  |  |  |  |  |  |  |  |  |  |  |
| RENTAL RATE      |                                                                                                                                                                                                                     |  |  |  |  |  |  |  |  |  |  |  |  |  |
| TERM             | Short Term Up To 2 Years                                                                                                                                                                                            |  |  |  |  |  |  |  |  |  |  |  |  |  |
| POSSESSION       | Immediate                                                                                                                                                                                                           |  |  |  |  |  |  |  |  |  |  |  |  |  |
| AVAILABLE        | Immediate                                                                                                                                                                                                           |  |  |  |  |  |  |  |  |  |  |  |  |  |