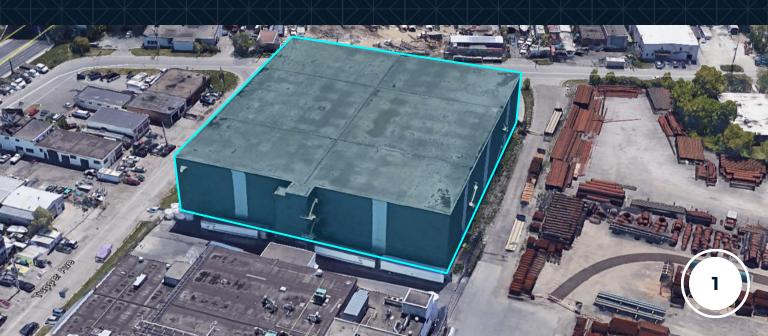

Industrial facility of 180,000 SF consisting of three floors of 60,000 square feet each, divisible to 30,000 SF per side or 10,000 SF via metal fencing. Landlord will provide electric pallet trucks at the loading dock and on each floor.

There is a 21 foot clear ceiling height and 20ft by 20ft bay. Each floor is serviced by freight elevator with 21 foot clear height.

| LOCATION         | South of Horner Ave and West of Kipling Ave, on Towns Road.  CLICK FOR MAP  Main Floor 10,000 SF 2nd Floor 10,000 SF to 30,000 SF (Divisible)  Main Floor \$18.00 PSF/NET + Hydro 2nd Floor \$10.00 PSF/NET + Hydro |  |  |  |  |  |  |  |  |  |  |  |  |  |
|------------------|---------------------------------------------------------------------------------------------------------------------------------------------------------------------------------------------------------------------|--|--|--|--|--|--|--|--|--|--|--|--|--|
| BUILDING DETAILS |                                                                                                                                                                                                                     |  |  |  |  |  |  |  |  |  |  |  |  |  |
| RENTAL RATE      |                                                                                                                                                                                                                     |  |  |  |  |  |  |  |  |  |  |  |  |  |
| TERM             | Short Term Up To 2 Years                                                                                                                                                                                            |  |  |  |  |  |  |  |  |  |  |  |  |  |
| POSSESSION       | Immediate                                                                                                                                                                                                           |  |  |  |  |  |  |  |  |  |  |  |  |  |
| AVAILABLE        | Immediate                                                                                                                                                                                                           |  |  |  |  |  |  |  |  |  |  |  |  |  |