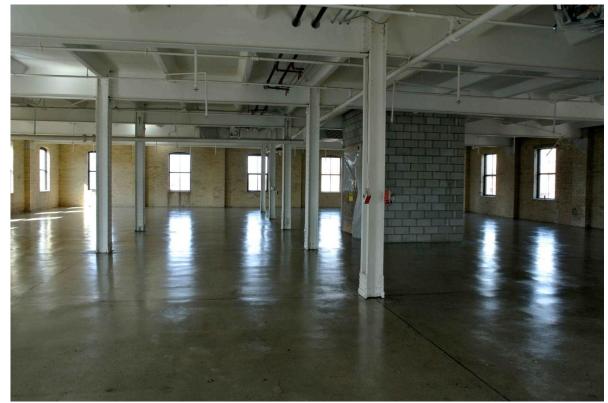

|
| RENTAL RATE      | \$42.00 PSF Semi-Gross + Utilities                                                |
| TERM             | 3 to 10 Years                                                                     |
| POSSESSION       | Immediately                                                                       |
|                  |                                                                                   |

#### FEATURES

- Full floor 7,650 SF
- Easy stair access & new elevator servicing all floors
- 5 climate control zones per floor
- Underground parking with bicycle storage (1 per 1,000 SF)
- Balzac's Cafe and Restaurant across the Street
- Wheelchair accessible

#### FLOOR PLANS: 2ND FLOOR



#### FLOOR PLANS: 2ND FLOOR OPTIONS



#### **INTERIOR PHOTOS**





#### **INTERIOR PHOTOS**





#### **INTERIOR PHOTOS**





#### EXTERIOR PHOTOS







## METROPOLITAN **30 POWERHOUSE STREET** TORONTO, ON

TIM NOVAK Senior Vice President Sales Representative M. 416.889.7100 W. 416.703.6621 ext. 246 tim.novak@cbmetcom.com

370 KING STREET WEST, UNIT 802

Π

TORONTO, ON | M5V 1J9

416.703.6621

WWW.CBMETCOM.COM

The information contained herein has been gathered from sources deemed reliable. However, CB Metropolitan Commercial Ltd., Brokerage, its agents, or employees make no representations or warranties on the accuracy of said information. Prospective tenants and their agents are advised to independently verify any information provided herein. CB Metropolitan Commercial Ltd., Brokerage