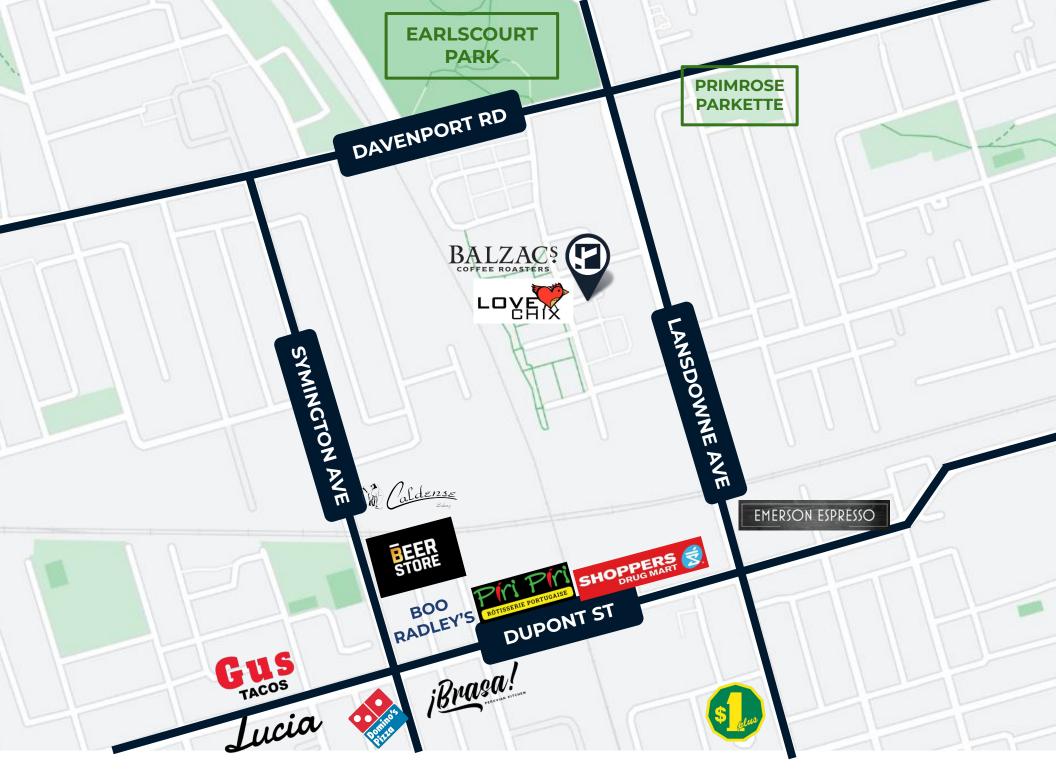

### PROPERTY DETAILS

| LOCATION         | On Powerhouse St, off Foundry Ave and Davenport Rd.<br><u>Click here for map.</u> |
|------------------|-----------------------------------------------------------------------------------|
| BUILDING DETAILS |                                                                                   |
| SECOND FLOOR     | Unit 2C 1,300 SF                                                                  |
| THIRD FLOOR      | 7,650 SF (Divisible)                                                              |
| RENTAL RATE      | \$42.00 PSF Semi-Gross + Utilities                                                |
| TERM             | 3 to 10 Years                                                                     |
| POSSESSION       | Immediately                                                                       |
|                  |                                                                                   |