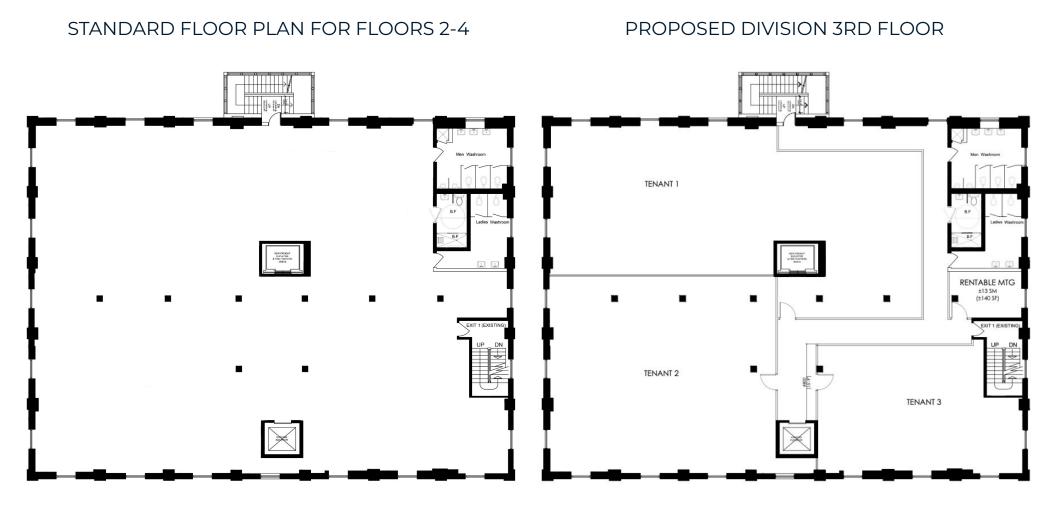

|
| RENTAL RATE      | \$42.00 PSF Semi-Gross + Utilities                                                |
| TERM             | 3 to 10 Years                                                                     |
| POSSESSION       | Immediately                                                                       |
|                  |                                                                                   |

#### FEATURES

- Full floor 7,650 SF
- Easy stair access & new elevator servicing all floors
- 5 climate control zones per floor
- Underground parking with bicycle storage (1 per 1,000 SF)
- Balzac's Cafe and Restaurant across the Street
- Wheelchair accessible

#### FLOOR PLANS: 2ND FLOOR



#### FLOOR PLANS: 2ND FLOOR OPTIONS



#### **INTERIOR PHOTOS**





#### **INTERIOR PHOTOS**





#### **INTERIOR PHOTOS**





#### EXTERIOR PHOTOS







## METROPOLITAN **30 POWERHOUSE STREET** TORONTO, ON

TIM NOVAK Senior Vice President Sales Representative M. 416.889.7100 W. 416.703.6621 ext. 246 tim.novak@cbmetcom.com

370 KING STREET WEST, UNIT 802

Π

TORONTO, ON | M5V 1J9

416.703.6621

WWW.CBMETCOM.COM

The information contained herein has been gathered from sources deemed reliable. However, CB Metropolitan Commercial Ltd., Brokerage, its agents, or employees make no representations or warranties on the accuracy of said information. Prospective tenants and their agents are advised to independently verify any information provided herein. CB Metropolitan Commercial Ltd., Brokerage