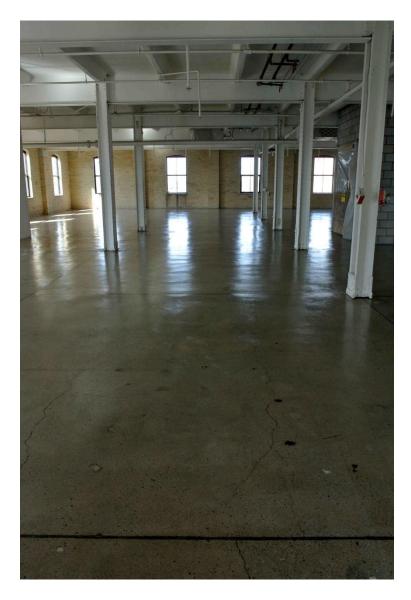

|
| RENTAL RATE      | \$42.00 PSF Semi-Gross + Utilities                                                |
| TERM             | 3 to 10 Years                                                                     |
| POSSESSION       | Immediately                                                                       |
|                  |                                                                                   |

#### FEATURES

- Full floor 7,650 SF
- Easy stair access & new elevator servicing all floors
- 5 climate control zones per floor
- Underground parking with bicycle storage (1 per 1,000 SF)
- Balzac's Cafe and Restaurant across the Street
- Wheelchair accessible

#### FLOOR PLANS: 2ND FLOOR



#### FLOOR PLANS: 2ND FLOOR OPTIONS



#### **INTERIOR PHOTOS**





#### **INTERIOR PHOTOS**





#### **INTERIOR PHOTOS**





#### EXTERIOR PHOTOS







## METROPOLITAN **30 POWERHOUSE STREET** TORONTO, ON

TIM NOVAK Senior Vice President Sales Representative M. 416.889.7100 W. 416.703.6621 ext. 246 tim.novak@cbmetcom.com

370 KING STREET WEST, UNIT 802

Π

TORONTO, ON | M5V 1J9

416.703.6621

WWW.CBMETCOM.COM

The information contained herein has been gathered from sources deemed reliable. However, CB Metropolitan Commercial Ltd., Brokerage, its agents, or employees make no representations or warranties on the accuracy of said information. Prospective tenants and their agents are advised to independently verify any information provided herein. CB Metropolitan Commercial Ltd., Brokerage