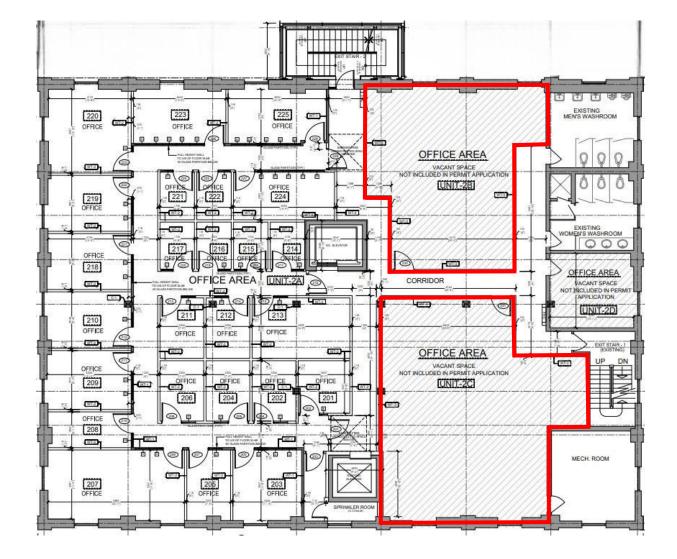

| 7,650 SF (Divisible)                                                              |
| RENTAL RATE      | \$42.00 PSF Semi-Gross + Utilities                                                |
| TERM             | 3 to 10 Years                                                                     |
| POSSESSION       | Immediately                                                                       |
|                  |                                                                                   |

#### FEATURES

- Full floor 7,650 SF
- Easy stair access & new elevator servicing all floors
- 5 climate control zones per floor
- Underground parking with bicycle storage (1 per 1,000 SF)
- Balzac's Cafe and Restaurant across the Street
- Wheelchair accessible

#### FLOOR PLANS: 2ND FLOOR



#### FLOOR PLANS: 2ND FLOOR OPTIONS



#### **INTERIOR PHOTOS**





#### **INTERIOR PHOTOS**





#### **INTERIOR PHOTOS**





#### EXTERIOR PHOTOS







## METROPOLITAN **30 POWERHOUSE STREET** TORONTO, ON

TIM NOVAK Senior Vice President Sales Representative M. 416.889.7100 W. 416.703.6621 ext. 246 tim.novak@cbmetcom.com

370 KING STREET WEST, UNIT 802

Π

TORONTO, ON | M5V 1J9

416.703.6621

WWW.CBMETCOM.COM

The information contained herein has been gathered from sources deemed reliable. However, CB Metropolitan Commercial Ltd., Brokerage, its agents, or employees make no representations or warranties on the accuracy of said information. Prospective tenants and their agents are advised to independently verify any information provided herein. CB Metropolitan Commercial Ltd., Broker