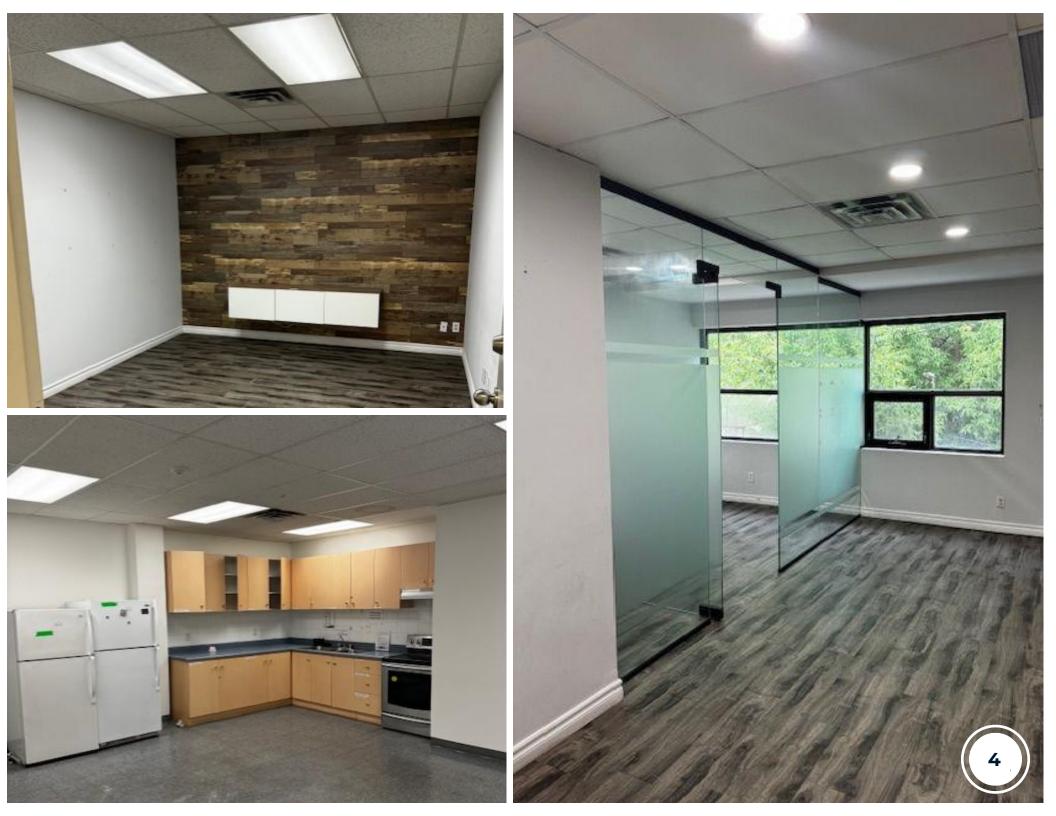

#### **PROPERTY SUMMARY**

- Entire second floor (405-411 Parliament St) available with abundant private offices, training rooms and meeting spaces
- Property ideal for medical, school or office uses
- 3 onsite parking spaces
- Building signage available