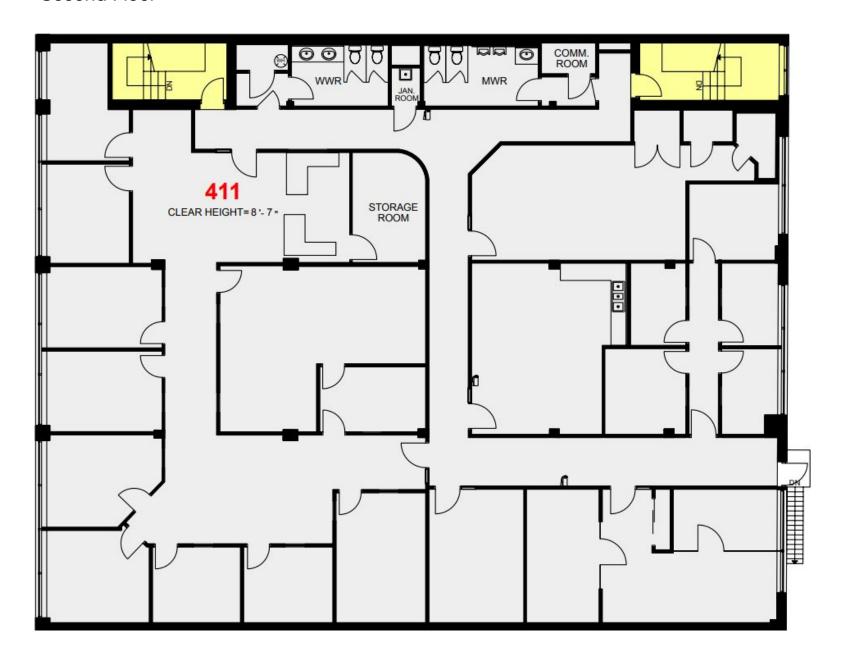

#### **DETAILS**

**LOCATION** Located on the corner of Parliament St and Gerrard St. CLICK HERE

**BUILDING DETAILS** Entire Second Floor: 6,318 SF

NET RENTAL RATE \$10.00 PSF

**ADDITIONAL RENT** \$4.01 PSF

**TERM** 2-10 Years

POSSESSION Immediate

#### **PROPERTY SUMMARY**

- Entire second floor (405-411 Parliament St) available with abundant private offices, training rooms and meeting spaces
- Property ideal for medical, school or office uses
- 3 onsite parking spaces
- Building signage available





### **Floorplan**

Second Floor



# CONNECTIVITY







BIKE SCORE OF 100

→ Daily errands can be accomplished on a bike





TRANSIT SCORE OF **92** 

World-class public transportation





WALK SCORE OF 99

Daily errands do not require a car

## **AREA MAP**



### **CONTACT**

**TIM NOVAK\*** 

Senior Vice President 416.703.6621 Ext. 246 Tim.novak@cbmetcom.com



370 KING STREET WEST, UNIT 802 TORONTO, ON | M5V 1J9 416.703.6621 WWW.CBMETCOM.COM