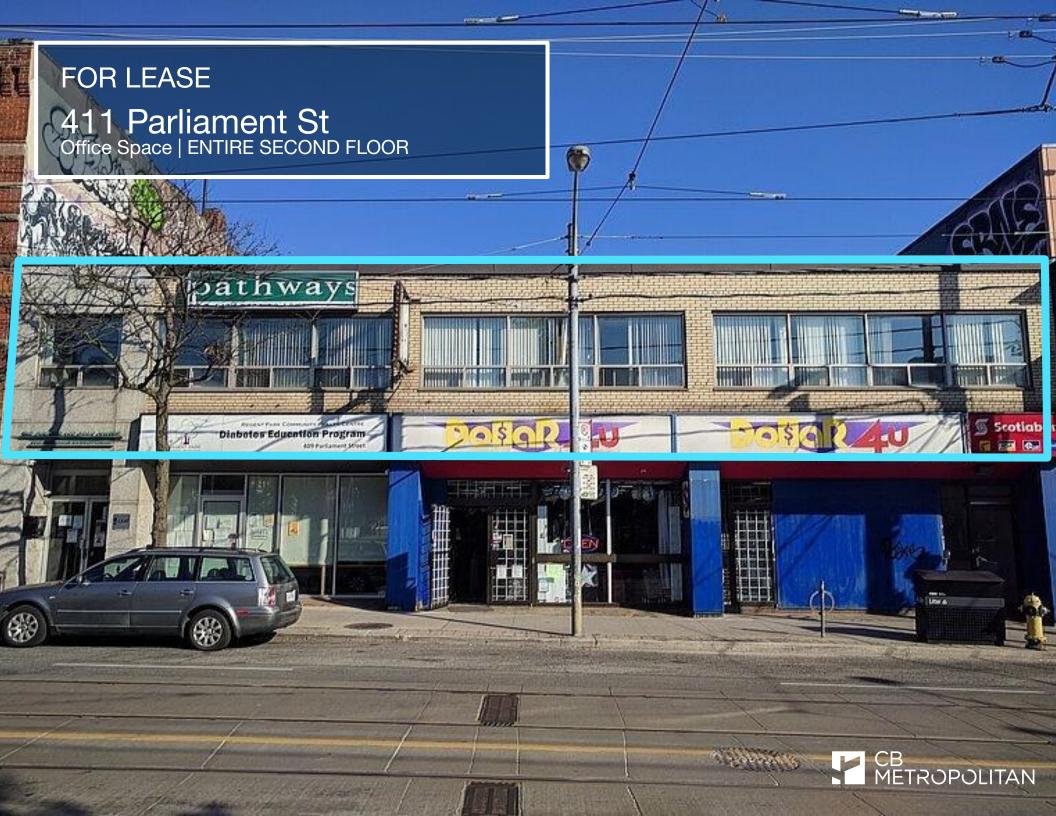

#### **DETAILS**

**LOCATION** Located on the corner of Parliament St and Gerrard St. CLICK HERE

**BUILDING DETAILS** Entire Second Floor: 6,318 SF

NET RENTAL RATE \$10.00 PSF

**ADDITIONAL RENT** \$4.01 PSF

#### **PROPERTY SUMMARY**

- Entire second floor (405-411 Parliament St) available with abundant private offices, training rooms and meeting spaces
- Property ideal for medical, school or office uses
- 3 onsite parking spaces
- Building signage available