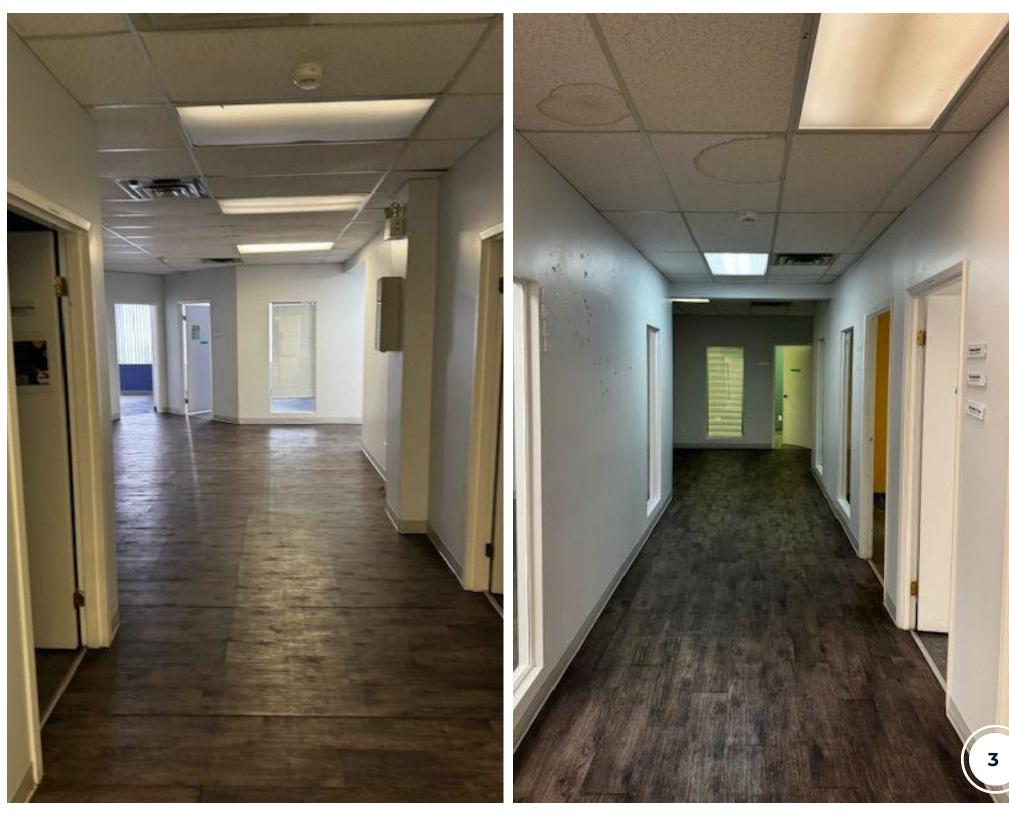

#### **PROPERTY SUMMARY**

- Entire second floor (405-411 Parliament St) available with abundant private offices, training rooms and meeting spaces
- Property ideal for medical, school or office uses
- 3 onsite parking spaces
- Building signage available