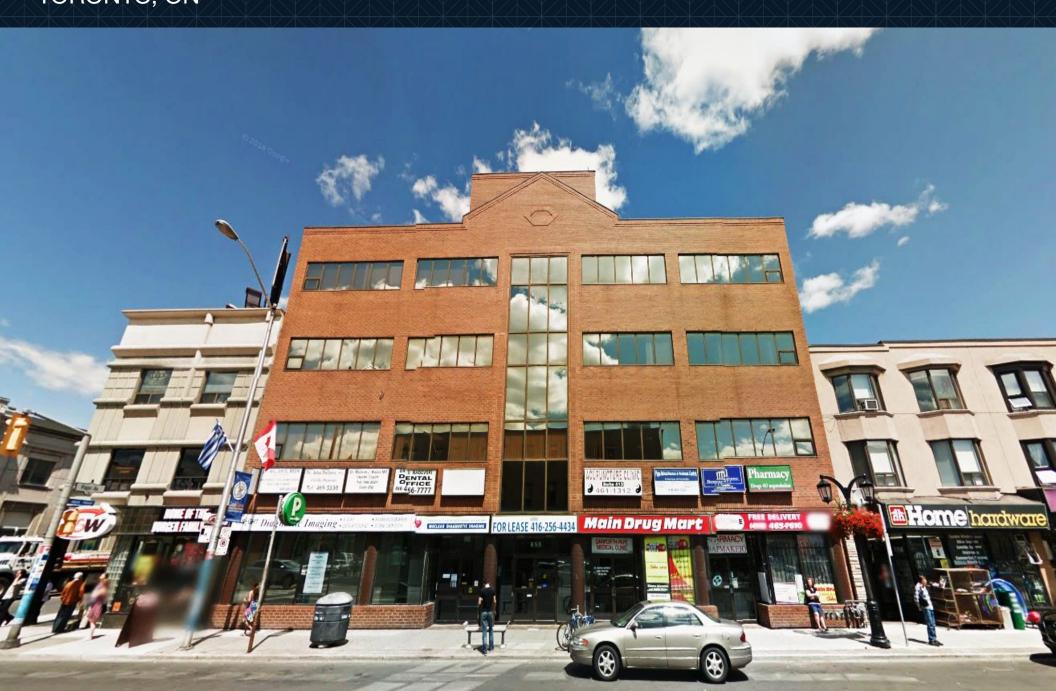

## FOR LEASE | OFFICE SPACE 658 DANFORTH AVENUE TORONTO, ON







## **DETAILS**

**Location** West of Pape Avenue on the Northside of Danforth Avenue.

**Click Here for Map** 

Building Details Suite 203 - 781 SF

Suite 300 - 874 SF Suite 301 - 894 SF Suite 302 - 1,913 SF Suite 303 - 549 SF Suite 304 - 811 SF Suite 307 - 1,239 SF Suite 403 - 1,240 SF Suite 406 - 542 SF

Rental Rate \$16.00 PSF/YR

Additional Rent TMI \$18.05 PSF/YR (2025 Estimate)

**Possession** Immediate/Suite 307, May 1, 2025

## **FEATURES**

- Professional office located steps away from Pape Subway Station.
- · Variety of uses.
- Close proximity to a variety of restaurants and amenities.
- 1-5 year terms considered.













## CB METROPOLITAN

**CONTACT:** 

TIM NOVAK\*
Senior Vice President
416.703.6621 Ext. 246
Tim.novak@cbmetcom.com

370 KING STREET WEST, UNIT 802

TORO