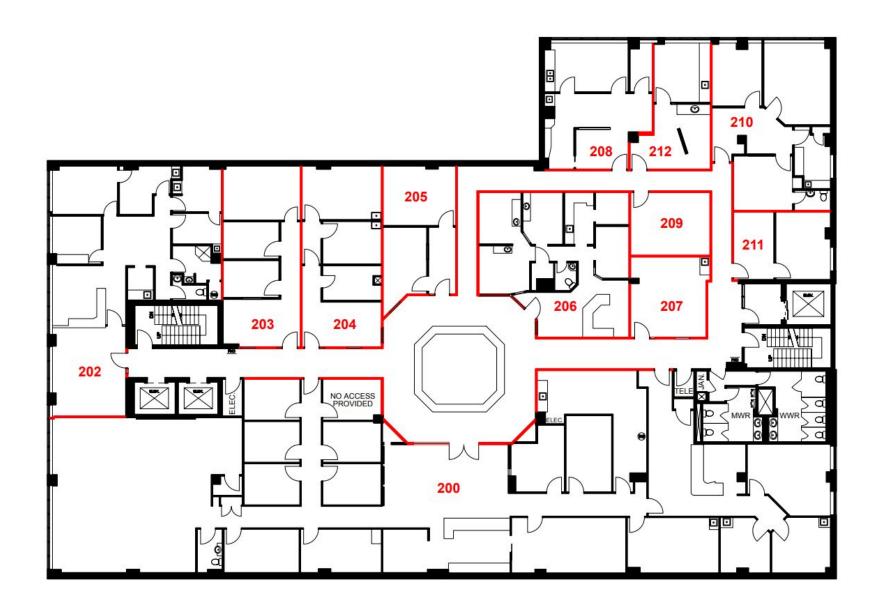

## **DETAILS**

**Location** West of Pape Avenue on the Northside of Danforth Avenue.

**Click Here for Map** 

Building Details Suite 203 - 781 SF

Suite 300 - 874 SF Suite 301 - 894 SF Suite 302 - 1,913 SF Suite 303 - 549 SF Suite 304 - 811 SF Suite 307 - 1,239 SF Suite 403 - 1,240 SF Suite 406 - 542 SF