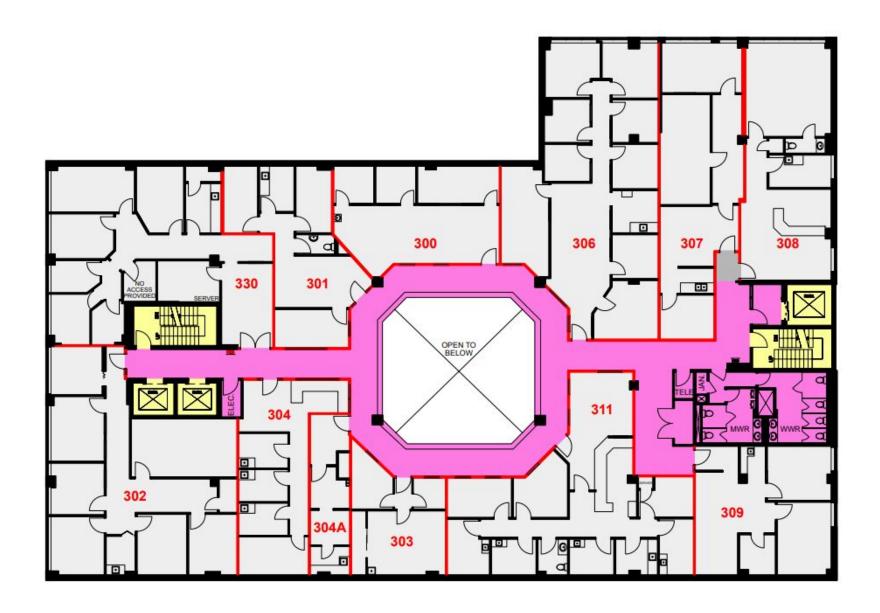

## **DETAILS**

**Location** West of Pape Avenue on the Northside of Danforth Avenue.

**Click Here for Map** 

Building Details Suite 203 - 781 SF

Suite 300 - 874 SF Suite 301 - 894 SF Suite 302 - 1,913 SF Suite 303 - 549 SF Suite 304 - 811 SF Suite 307 - 1,239 SF Suite 403 - 1,240 SF Suite 406 - 542 SF