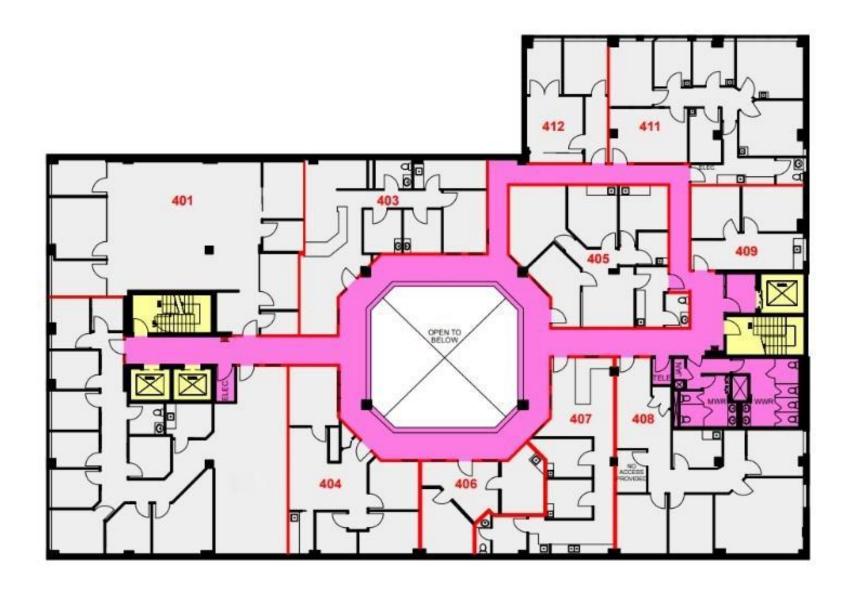

## **DETAILS**

**Location** West of Pape Avenue on the Northside of Danforth Avenue.

**Click Here for Map** 

Building Details Suite 203 - 781 SF

Suite 300 - 874 SF Suite 301 - 894 SF Suite 302 - 1,913 SF Suite 303 - 549 SF Suite 304 - 811 SF Suite 307 - 1,239 SF Suite 403 - 1,240 SF Suite 406 - 542 SF