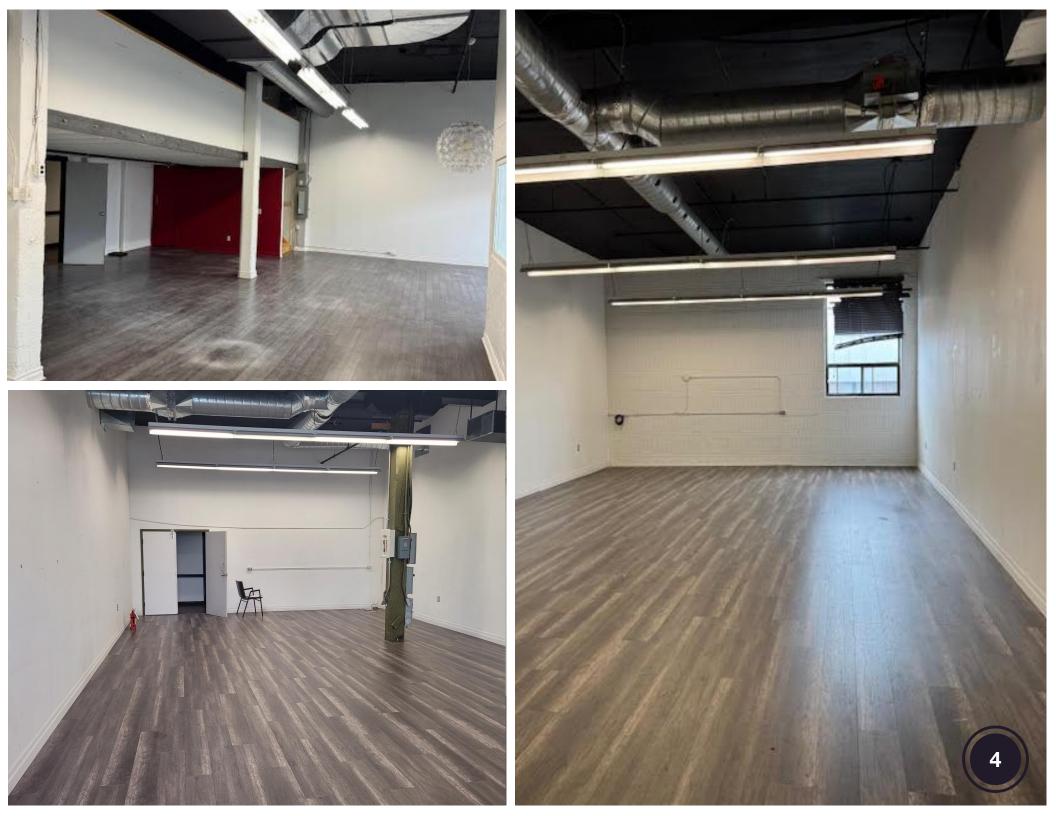

### **PROPERTY OVERVIEW**

Located in the heart of Junction Triangle, 258 Wallace Ave has a wide range of Studio/Office Spaces available for lease.

Suites 113, 207 & 209 are open concept office spaces that provide a flexible and collaborative working environment, perfect for teams or individuals seeking a modern workspace with ample room for creativity and productivity. Suite 208 includes an open office space, 2 private offices, mezzanine and a kitchen/lunch area. All suites have 14 foot ceilings and wood floors.