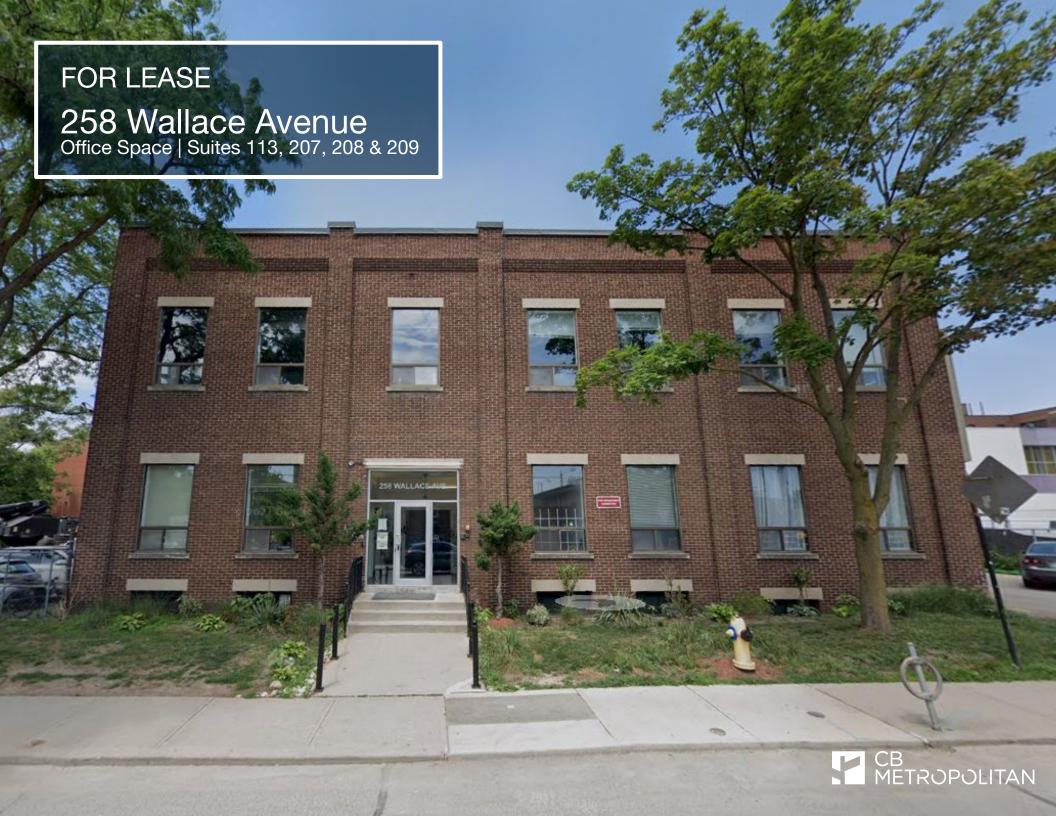

### **DETAILS**

| LOCATION | Located on Brock Avenue, between Queen St W & Dundas St W. CLICK HERE |
|----------|-----------------------------------------------------------------------|
|----------|-----------------------------------------------------------------------|

### **PROPERTY OVERVIEW**

Located in the heart of Junction Triangle, 258 Wallace Ave has a wide range of Studio/Office Spaces available for lease.

Suites 113, 207 & 209 are open concept office spaces that provide a flexible and collaborative working environment, perfect for teams or individuals seeking a modern workspace with ample room for creativity and productivity. Suite 208 includes an open office space, 2 private offices, mezzanine and a kitchen/lunch area. All suites have 14 foot ceilings and wood floors.