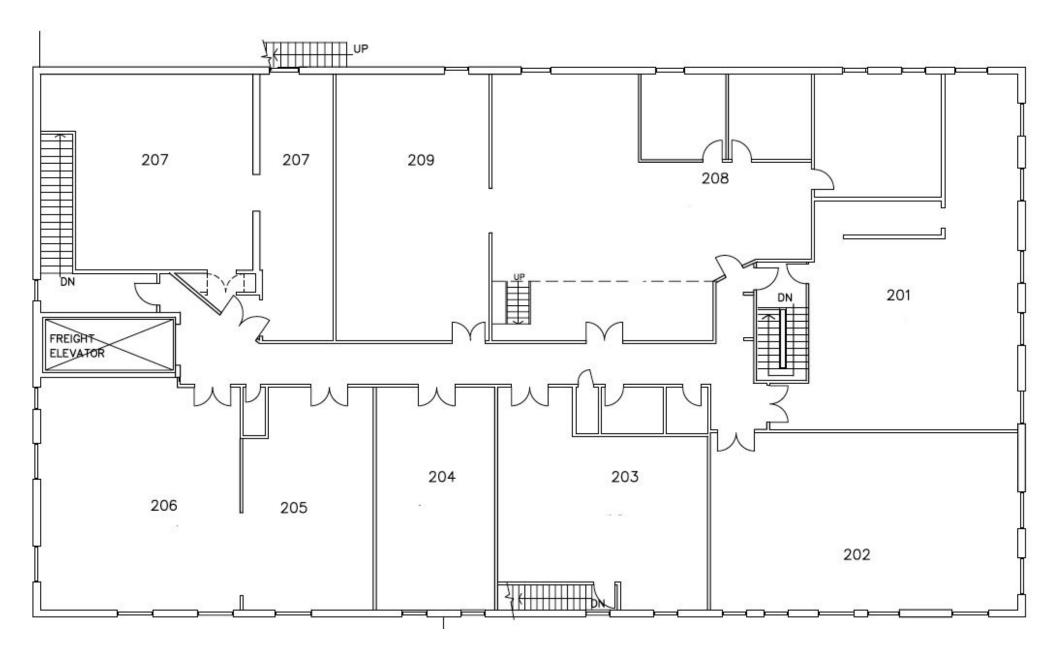

07 | \$32 Per SF Gross |
| 208 | \$32 Per SF Gross |
| 209 | \$33 Per SF Gross |

**TERM** 3-5 Years

### **PROPERTY OVERVIEW**

Located in the heart of Junction Triangle, 258 Wallace Ave has a wide range of Studio/Office Spaces available for lease.

Suites 113, 207 & 209 are open concept office spaces that provide a flexible and collaborative working environment, perfect for teams or individuals seeking a modern workspace with ample room for creativity and productivity. Suite 208 includes an open office space, 2 private offices, mezzanine and a kitchen/lunch area. All suites have 14 foot ceilings and wood floors.

With many cafes, restaurants and breweries in the surrounding area, 258 Wallace Ave is part of a closely connected community of businesses and residents.





## **Floorplan**



# CONNECTIVITY





BIKE SCORE OF **82**Biking is convenient for most trips







TRANSIT SCORE OF 94

World-class public transportation





WALK SCORE OF 89

Most errands can be accomplished on foot

# **AREA MAP**



### CONTACT

**TIM NOVAK\*** 

Senior Vice President 416.703.6621 Ext. 246 Tim.novak@cbmetcom.com



370 KING STREET WEST, UNIT 802 TORONTO, ON | M5V 1J9 416.703.6621 WWW.CBMETCOM.COM