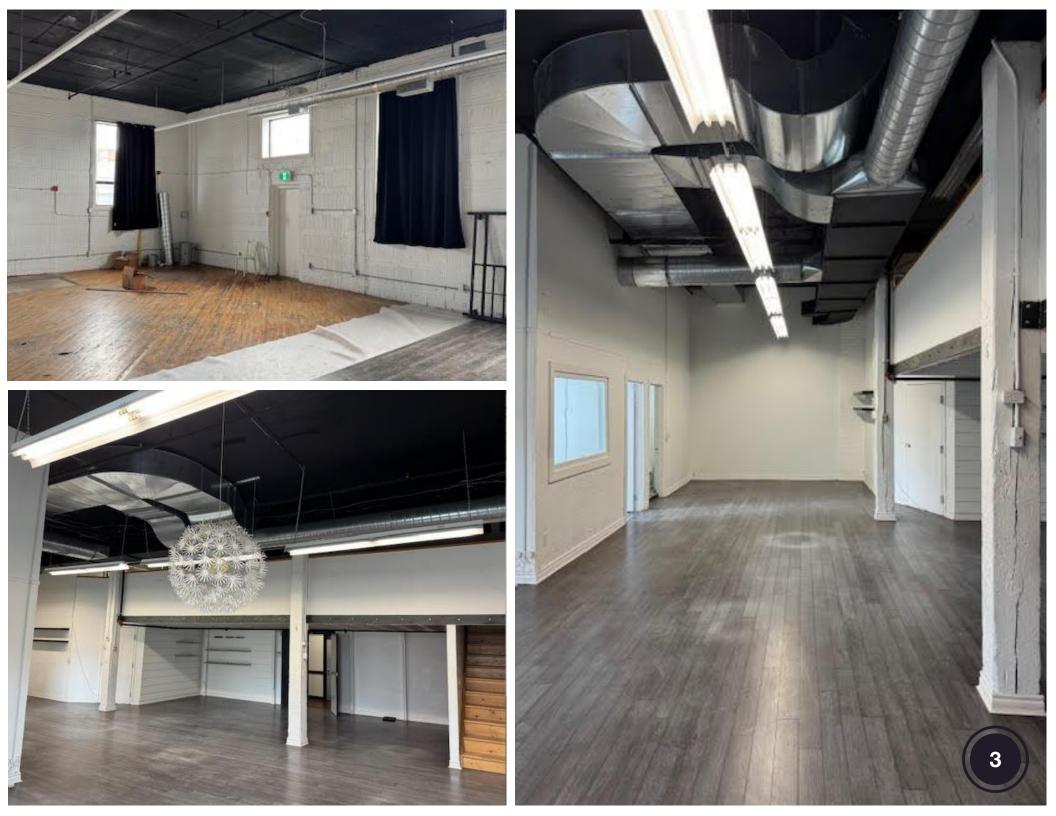

### **PROPERTY OVERVIEW**

Located in the heart of Junction Triangle, 258 Wallace Ave has a wide range of Studio/Office Spaces available for lease.

Suites 113, 207 & 209 are open concept office spaces that provide a flexible and collaborative working environment, perfect for teams or individuals seeking a modern workspace with ample room for creativity and productivity. Suite 208 includes an open office space, 2 private offices, mezzanine and a kitchen/lunch area. All suites have 14 foot ceilings and wood floors.