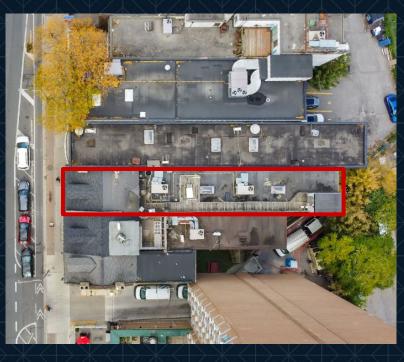

## **PROPERTY DETAILS**

| LOCATION         |                                                                               |                                                | reet between Church St<br>Rosedale-Moore Park |
|------------------|-------------------------------------------------------------------------------|------------------------------------------------|-----------------------------------------------|
| BUILDING DETAILS | Lower Level:<br>Ground Floor:<br>Second Floor:<br>Third Floor:<br>Total Area: | 2,439<br>2,438<br>2,443<br>716<br><b>8,036</b> | SF<br>SF<br>SF<br>SF<br>SF<br>SF              |
| RENTAL RATE      | \$35 Per Square Foot Net                                                      |                                                |                                               |
| ADDITIONAL RENT  | <b>\$12 PSF T.M.I</b> (tenant pays utilities & janitorial)                    |                                                |                                               |
| TERM             | 3 to 5 Years                                                                  |                                                |                                               |
| POSSESSION       | ТВО                                                                           |                                                |                                               |
| ZONING           | CR 4.0 (c1.75; r4.0) SS1 (x2243)                                              |                                                |                                               |
| PARKING          |                                                                               |                                                |                                               |

## **FLOOR PLANS**

Lower Level

Ground Floor

Second Floor