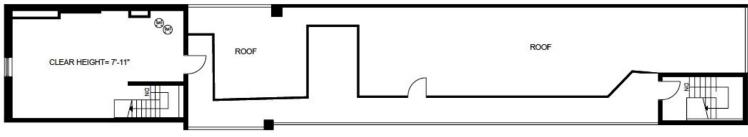

|
| PARKING          |                                                                               |                                                |                                               |





## **PROPERTY HIGHLIGHTS**

- → Turnkey Fitness Studio & Retail Fronting on Yonge Street
- → Steps from Yorkville & Four-minute walk to Rosedale Subway Station
- → Features 3 Spacious Studios, a Private Session Room, Holistic
  Treatment Section, Spacious Men's and Women's Change rooms (with Showers & Lockers), Staff Kitchen, Third Floor Office & Retail Space with
   10' Ceilings. (all other rooms have at least 8' ceilings)
- → In ceiling speaker system throughout the building

## **FLOOR PLANS**

Lower Level



Ground Floor



Second Floor



### Third Floor



### Ground Floor Retail Storefront

### Ground Floor Retail



Ground Floor Fitness Studio



### Ground Floor Studio Prop Area



### Lower Level Women's Change Room











Third Floor Office/Photo Studio







### Neighbourhood Amenities

- 1. Rosedale Subway Station
- 2. Bloor-Yonge Subway Station
- 3. Bay Subway Station
- 4. Shoppers Drug Mart
- 5. TD Canada Trust
- 6. Scotiabank
- 7. RBC Royal Bank
- 8. LCBO
- 9. Shell Gas Station
- 10. Canadian Tire
- 11. Canadian Tire Gas+
- 12. Whole Foods
- 13. Four Seasons Hotel Toronto
- 14. The Hazelton Hotel Toronto
- 15. Park Hayatt Hotel Toronto
- 16. Subway Sandwich
- 17. Harvest Wagon
- 18. Terroni/Bar Centrale
- 19. Sleep Country
- 20. The Running Room
- 21. SMYTHE
- 22. Ellie Mae Studios
- 23. James Perse
- 24. Coco Market
- 25. K