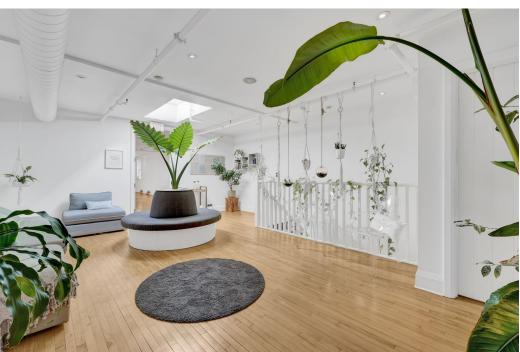

## **PROPERTY HIGHLIGHTS**

- → Turnkey Fitness Studio & Retail Fronting on Yonge Street
- → Steps from Yorkville & Four-minute walk to Rosedale Subway Station
- → Features 3 Spacious Studios, a Private Session Room, Holistic
  Treatment Section, Spacious Men's and Women's Change rooms (with Showers & Lockers), Staff Kitchen, Third Floor Office & Retail Space with
   10' Ceilings. (all other rooms have at least 8' ceilings)
- → In ceiling speaker system throughout the building