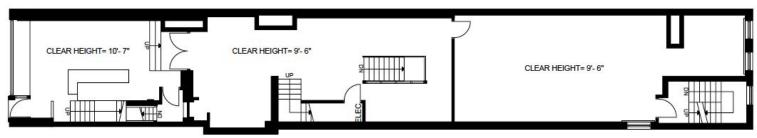

|                                               |
| PARKING          |                                                                               |                                                |                                               |





## **PROPERTY HIGHLIGHTS**

- → Turnkey Fitness Studio & Retail Fronting on Yonge Street
- → Steps from Yorkville & Four-minute walk to Rosedale Subway Station
- → Features 3 Spacious Studios, a Private Session Room, Holistic
  Treatment Section, Spacious Men's and Women's Change rooms (with Showers & Lockers), Staff Kitchen, Third Floor Office & Retail Space with
   10' Ceilings. (all other rooms have at least 8' ceilings)
- → In ceiling speaker system throughout the building

## **FLOOR PLANS**

Lower Level



Ground Floor



Second Floor



### Third Floor



### Ground Floor Retail Storefront

### Ground Floor Retail



Ground Floor Fitness Studio



### Ground Floor Studio Prop Area



### Lower Level Women's Change Room











Third Floor Office/Photo Studio







### Neighbourhood Amenities

- 1. Rosedale Subway Station
- 2. Bloor-Yonge Subway Station
- 3. Bay Subway Station
- 4. Shoppers Drug Mart
- 5. TD Canada Trust
- 6. Scotiabank
- 7. RBC Royal Bank
- 8. LCBO
- 9. Shell Gas Station
- 10. Canadian Tire
- 11. Canadian Tire Gas+
- 12. Whole Foods
- 13. Four Seasons Hotel Toronto
- 14. The Hazelton Hotel Toronto
- 15. Park Hayatt Hotel Toronto
- 16. Subway Sandwich
- 17. Harvest Wagon
- 18. Terroni/Bar Centrale
- 19. Sleep Country
- 20. The Running Room
- 21. SMYTHE
- 22. Ellie Mae Studios
- 23. Ja