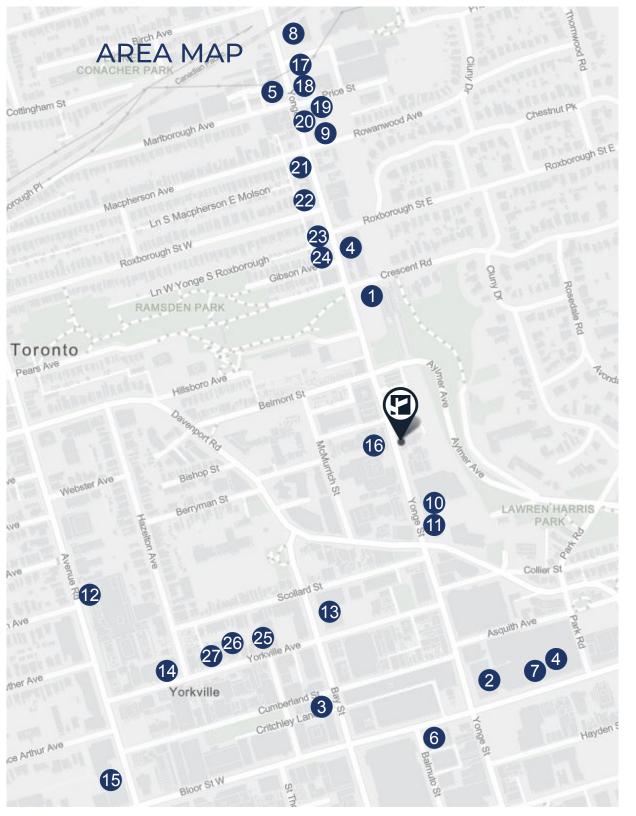

### Neighbourhood Amenities

- 1. Rosedale Subway Station
- 2. Bloor-Yonge Subway Station
- 3. Bay Subway Station
- 4. Shoppers Drug Mart
- 5. TD Canada Trust
- 6. Scotiabank
- 7. RBC Royal Bank
- 8. LCBO
- 9. Shell Gas Station
- 10. Canadian Tire
- 11. Canadian Tire Gas+
- 12. Whole Foods
- 13. Four Seasons Hotel Toronto
- 14. The Hazelton Hotel Toronto
- 15. Park Hayatt Hotel Toronto
- 16. Subway Sandwich
- 17. Harvest Wagon
- 18. Terroni/Bar Centrale
- 19. Sleep Country
- 20. The Running Room
- 21. SMYTHE
- 22. Ellie Mae Studios
- 23. James Perse
- 24. Coco Market
- 25. Kith Toronto
- 26. BALENCIAGA
- 27. CHANEL