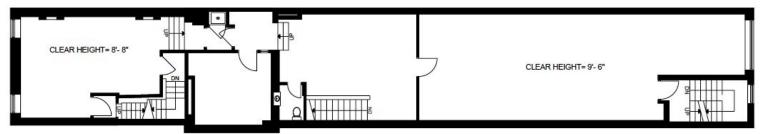

|
| PARKING          |                                                                               |                                                |                                               |





## **PROPERTY HIGHLIGHTS**

- → Turnkey Fitness Studio & Retail Fronting on Yonge Street
- → Steps from Yorkville & Four-minute walk to Rosedale Subway Station
- → Features 3 Spacious Studios, a Private Session Room, Holistic
  Treatment Section, Spacious Men's and Women's Change rooms (with Showers & Lockers), Staff Kitchen, Third Floor Office & Retail Space with
   10' Ceilings. (all other rooms have at least 8' ceilings)
- → In ceiling speaker system throughout the building

## **FLOOR PLANS**

Lower Level



Ground Floor



Second Floor



### Third Floor



### Ground Floor Retail Storefront

### Ground Floor Retail



Ground Floor Fitness Studio



### Ground Floor Studio Prop Area



### Lower Level Women's Change Room











Third Floor Office/Photo Studio







### Neighbourhood Amenities

- 1. Rosedale Subway Station
- 2. Bloor-Yonge Subway Station
- 3. Bay Subway Station
- 4. Shoppers Drug Mart
- 5. TD Canada Trust
- 6. Scotiabank
- 7. RBC Royal Bank
- 8. LCBO
- 9. Shell Gas Station
- 10. Canadian Tire
- 11. Canadian Tire Gas+
- 12. Whole Foods
- 13. Four Seasons Hotel Toronto
- 14. The Hazelton Hotel Toronto
- 15. Park Hayatt Hotel Toronto
- 16. Subway Sandwich
- 17. Harvest Wagon
- 18. Terroni/Bar Centrale
- 19. Sleep Country
- 20. The Running Room
- 21. SMYTHE
- 22. Ellie Mae Studios
- 23. James Perse
- 24.