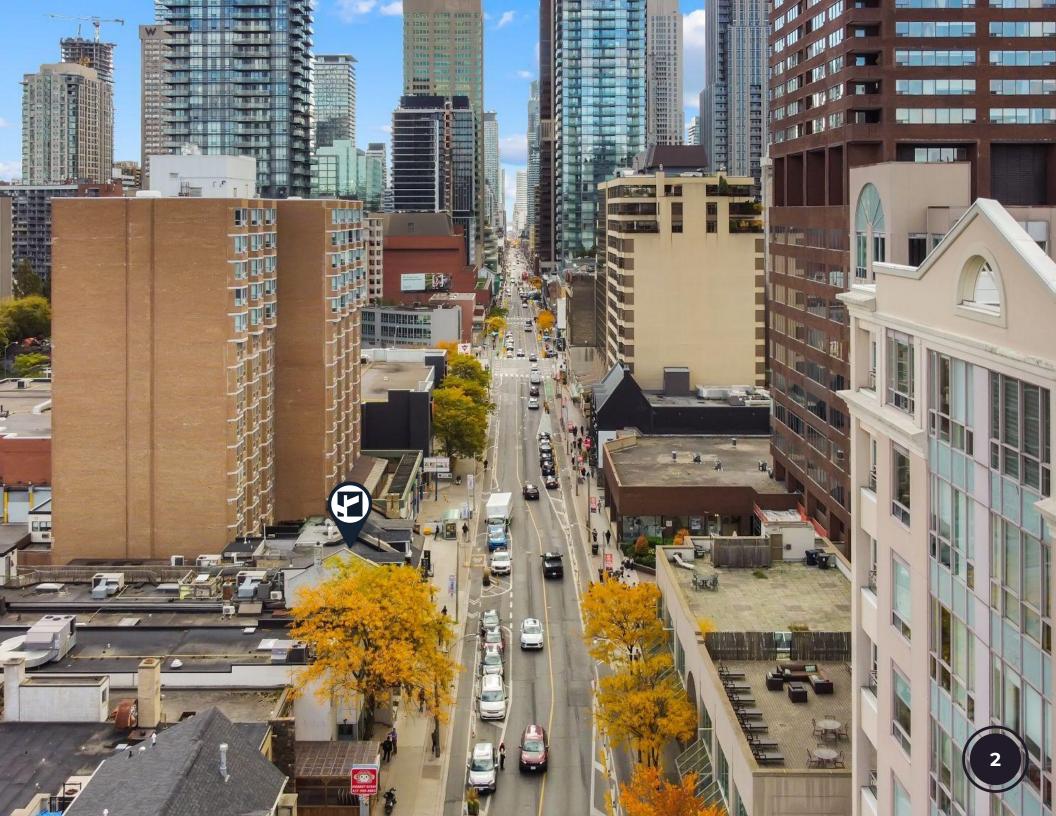

## FOR LEASE 889 YONGE STREET prime retail & wellness studio

CLEANERS

1

20 min

ERS

891

BE.

WASH B FOLD ETERVICE

## **PROPERTY DETAILS**

| LOCATION         |                                                                               |                                                | reet between Church St<br>Rosedale-Moore Park |
|------------------|-------------------------------------------------------------------------------|------------------------------------------------|-----------------------------------------------|
| BUILDING DETAILS | Lower Level:<br>Ground Floor:<br>Second Floor:<br>Third Floor:<br>Total Area: | 2,439<br>2,438<br>2,443<br>716<br><b>8,036</b> | SF<br>SF<br>SF<br>SF<br>SF<br>SF              |
| RENTAL RATE      | \$35 Per Square Foot Net                                                      |                                                |                                               |
| ADDITIONAL RENT  | <b>\$12 PSF T.M.I</b> (tenant pays utilities & janitorial)                    |                                                |                                               |
| TERM             | 3 to 5 Years                                                                  |                                                |                                               |
| POSSESSION       | ТВО                                                                           |                                                |                                               |
| ZONING           | CR 4.0 (c1.75; r4.0) SS1 (x2243)                                              |                                                |                                               |
| PARKING          |                                                                               |                                                |                                               |