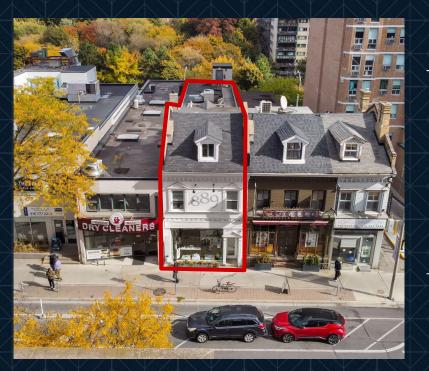

## FOR LEASE 889 YONGE STREET prime retail & wellness studio

CLEANERS

1

20 min

ERS

891

BE.

WASH B FOLD ETERVICE

## **PROPERTY DETAILS**

| LOCATION         |                                                                               |                                                | reet between Church St<br>Rosedale-Moore Park |
|------------------|-------------------------------------------------------------------------------|------------------------------------------------|-----------------------------------------------|
| BUILDING DETAILS | Lower Level:<br>Ground Floor:<br>Second Floor:<br>Third Floor:<br>Total Area: | 2,439<br>2,438<br>2,443<br>716<br><b>8,036</b> | SF<br>SF<br>SF<br>SF<br>SF<br>SF              |
| RENTAL RATE      | \$35 Per Square Foot Net                                                      |                                                |                                               |
| ADDITIONAL RENT  | <b>\$12 PSF T.M.I</b> (tenant pays utilities & janitorial)                    |                                                |                                               |
| TERM             | 3 to 5 Years                                                                  |                                                |                                               |
| POSSESSION       | ТВО                                                                           |                                                |                                               |
| ZONING           | CR 4.0 (c1.75; r4.0) SS1 (x2243)                                              |                                                |                                               |
| PARKING          |                                                                               |                                                |                                               |