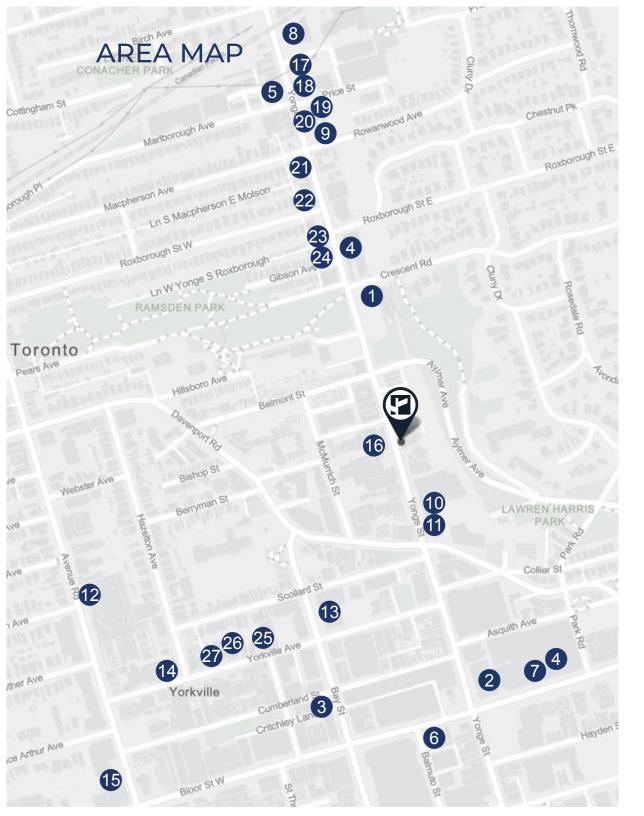

#### **Neighbourhood Amenities**

- 1. Rosedale Subway Station
- 2. Bloor-Yonge Subway Station
- 3. Bay Subway Station
- 4. Shoppers Drug Mart
- 5. TD Canada Trust
- 5. Scotiabank
- 7. RBC Royal Bank
- 8. LCBO
- 9. Shell Gas Station
- 10. Canadian Tire
- 11. Canadian Tire Gas+
- 12. Whole Foods
- 13. Four Seasons Hotel Toronto
- 14. The Hazelton Hotel Toronto
- 15. Park Hayatt Hotel Toronto
- 16. Subway Sandwich
- 17. Harvest Wagon
- 18. Terroni/Bar Centrale
- 19. Sleep Country
- 20. The Running Room
- 21. SMYTHE
- 22. Ellie Mae Studios
- 23. James Perse
- 24. Coco Market
- 25. Kith Toronto
- 26. BALENCIAGA
- 27. CHANEL