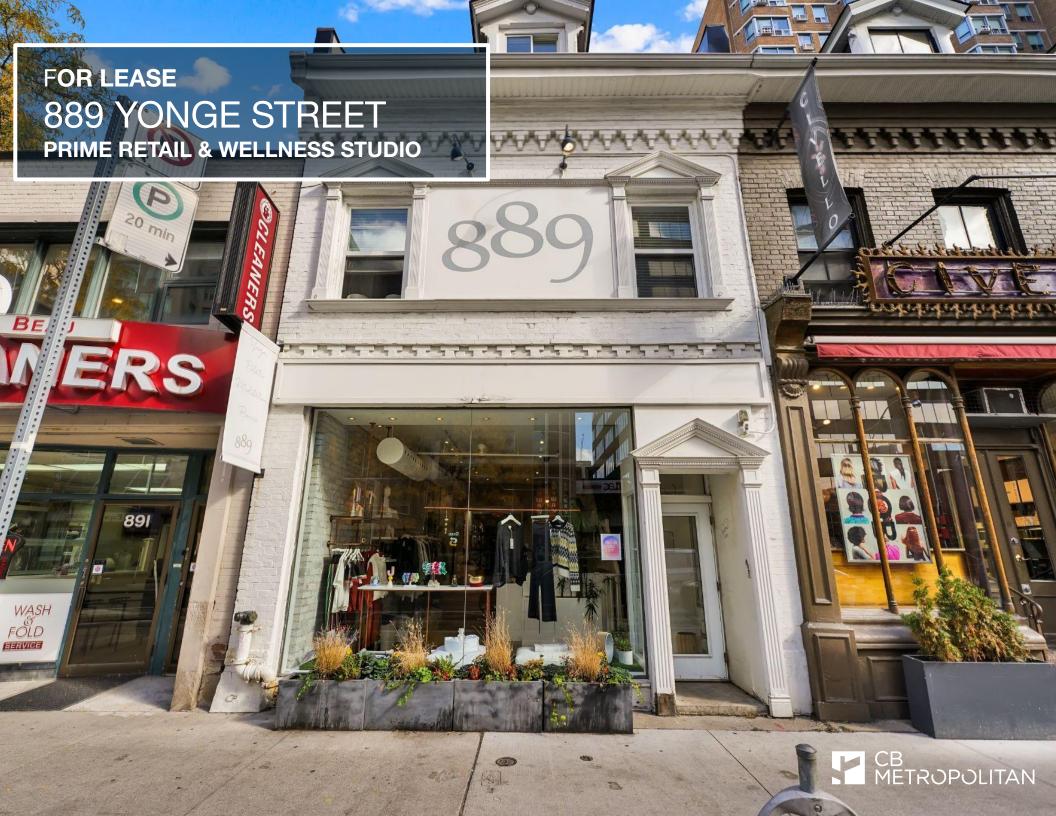

#### PROPERTY DETAILS

LOCATION

On the East side of Yonge Street between Church St and Aylmer Ave. In the Rosedale-Moore Park Community.

**BUILDING DETAILS** 

Ground Floor: 2,438 SF Second Floor: 2,443 SF

**Total Area:** 

\$55 Per Square Foot Net

\$18.67 PSF T.M.I (tenant pays utilities & janitorial)

3 to 5 Years

**Immediate** 

CR 4.0 (c1.75; r4.0) SS1 (x2243)

1/2

# PROPERTY HIGHLIGHTS

- → Fitness/Dance Studio & Retail Fronting on Yonge Street
- → Steps from Yorkville & Four-minute walk to Rosedale Subway Station
- Features 3 Spacious Studios, a Private Session Room, Holistic