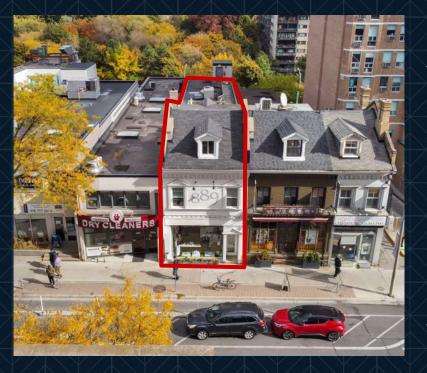

#### PROPERTY DETAILS

LOCATION

On the East side of Yonge Street between Church St and Aylmer Ave. In the Rosedale-Moore Park Community.

**BUILDING DETAILS** 

Ground Floor: 2,438 SF Second Floor: 2,443 SF

**Total Area:** 