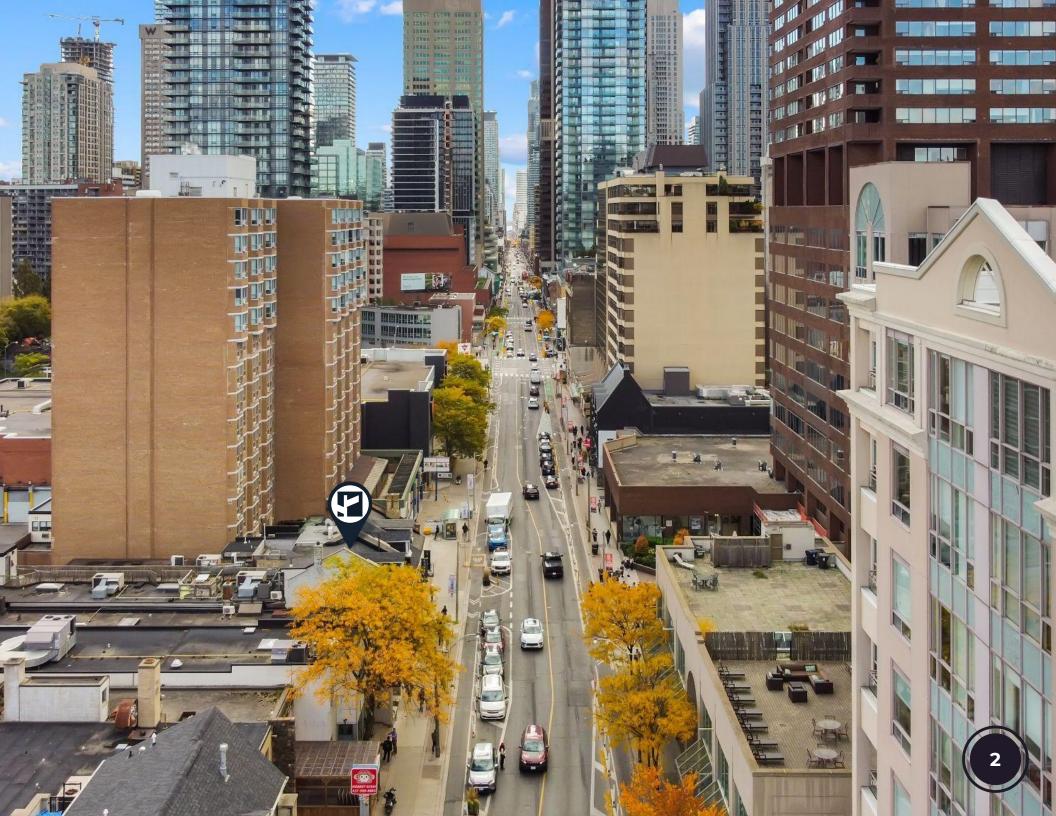

#### PROPERTY DETAILS

LOCATION

On the East side of Yonge Street between Church St and Aylmer Ave. In the Rosedale-Moore Park Community.

**BUILDING DETAILS** 

Ground Floor: 2,438 SF Second Floor: 2,443 SF

**Total Area:** 

#### **Neighbourhood Amenities**

- 1. Rosedale Subway Station
- 2. Bloor-Yonge Subway Station
- 3. Bay Subway Station
- 4. Shoppers Drug Mart
- 5. TD Canada Trust
- 5. Scotiabank
- 7. RBC Royal Bank
- 8. LCBO
- 9. Shell Gas Station
- 10. Canadian Tire
- 11. Canadian Tire Gas+
- 12. Whole Foods
- 13. Four Seasons Hotel Toronto
- 14. The Hazelton Hotel Toronto
- 15. Park Hayatt Hotel Toronto
- 16. Subway Sandwich
- 17. Harvest Wagon
- 18. Terroni/Bar Centrale
- 19. Sleep Country
- 20. The Running Room
- 21. SMYTHE
- 22. Ellie Mae Studios
- 23. James Perse
- 24. Coco Market
- 25. Kith Toronto
- 26. BALENCIAGA
- 27. CHANEL