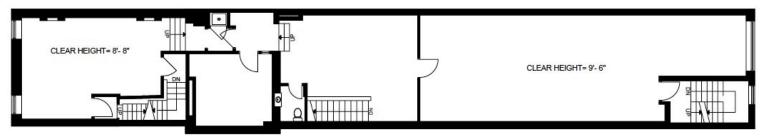

\$18.67 PSF T.M.I (tenant pays utilities & janitorial)

3 to 5 Years

**Immediate** 

CR 4.0 (c1.75; r4.0) SS1 (x2243)

1/2





# PROPERTY HIGHLIGHTS

- → Fitness/Dance Studio & Retail Fronting on Yonge Street
- → Steps from Yorkville & Four-minute walk to Rosedale Subway Station
- Features 3 Spacious Studios, a Private Session Room, Holistic

  Treatment Section, Spacious Men's and Women's Change rooms (with

  Showers & Lockers), Staff Kitchen & Retail Space with 10' Ceilings. (all

  other rooms have at least 8' ceilings)
- → In ceiling speaker system throughout the building
- → 2,239 Sf Lower Level included in main & 2nd floor lease.
- → Additional 716 SF 3rd floor office space available

# **FLOOR PLANS**

# AREA OBSTRUCTED O

#### **Ground Floor**

Lower Level



#### Second Floor



#### **Ground Floor Retail Storefront**

**Ground Floor Retail** 



**Ground Floor Fitness Studio** 



**Ground Floor Studio Prop Area** 



## **Second Floor Lobby**



**Second Floor Rear Fitness Studio** 



**Second Floor Front Studio** 



Lower Level Women's Change Room







#### **Neighbourhood Amenities**

- 1. Rosedale Subway Station
- 2. Bloor-Yonge Subway Station
- 3. Bay Subway Station
- 4. Shoppers Drug Mart
- 5. TD Canada Trust
- 5. Scotiabank
- 7. RBC Royal Bank
- 8. LCBO
- 9. Shell Gas Station
- 10. Canadian Tire
- 11. Canadian Tire Gas+
- 12. Whole Foods
- 13. Four Seasons Hotel Toronto
- 14. The Hazelton Hotel Toronto
- 15. Park Hayatt Hotel Toronto
- 16. Subway Sandwich
- 17. Harvest Wagon
- 18. Terroni/Bar Centrale
- 19. Sleep Country
- 20. The Running Room
- 21.