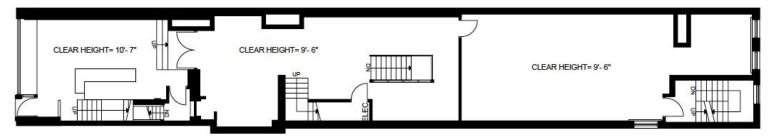

Per Square Foot Net

\$18.67 PSF T.M.I (tenant pays utilities & janitorial)

3 to 5 Years

**Immediate** 

CR 4.0 (c1.75; r4.0) SS1 (x2243)

1/2





# PROPERTY HIGHLIGHTS

- → Fitness/Dance Studio & Retail Fronting on Yonge Street
- → Steps from Yorkville & Four-minute walk to Rosedale Subway Station
- Features 3 Spacious Studios, a Private Session Room, Holistic

  Treatment Section, Spacious Men's and Women's Change rooms (with

  Showers & Lockers), Staff Kitchen & Retail Space with 10' Ceilings. (all

  other rooms have at least 8' ceilings)
- → In ceiling speaker system throughout the building
- → 2,239 Sf Lower Level included in main & 2nd floor lease.
- → Additional 716 SF 3rd floor office space available

# **FLOOR PLANS**

# AREA OBSTRUCTED O

#### **Ground Floor**

Lower Level



#### Second Floor



#### **Ground Floor Retail Storefront**

**Ground Floor Retail** 



**Ground Floor Fitness Studio** 



**Ground Floor Studio Prop Area** 



## **Second Floor Lobby**



**Second Floor Rear Fitness Studio** 



**Second Floor Front Studio** 



Lower Level Women's Change Room







#### **Neighbourhood Amenities**

- 1. Rosedale Subway Station
- 2. Bloor-Yonge Subway Station
- 3. Bay Subway Station
- 4. Shoppers Drug Mart
- 5. TD Canada Trust
- 5. Scotiabank
- 7. RBC Royal Bank
- 8. LCBO
- 9. Shell Gas Station
- 10. Canadian Tire
- 11. Canadian Tire Gas+
- 12. Whole Foods
- 13. Four Seasons Hotel Toronto
- 14. The Hazelton Hotel Toronto
- 15. Park Hayatt Hotel Toronto
- 16. Subway Sandwich
- 17. Harvest Wagon
- 18. Terroni/Bar Centrale
- 19. Sleep Country
- 20. Th