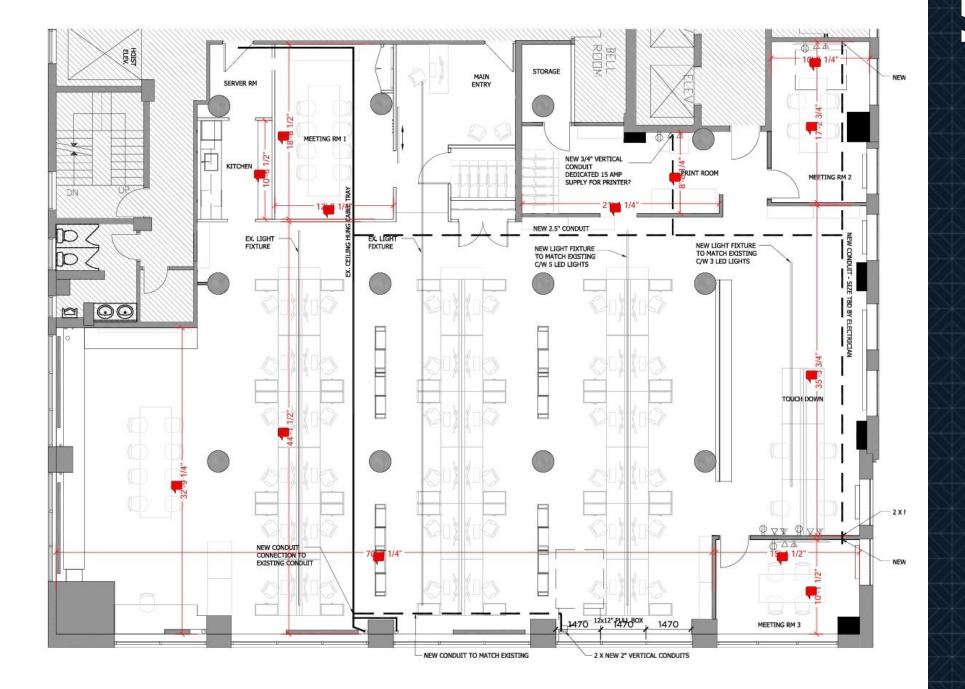

#### 317 ADELAIDE ST W | UNIT 405 | FOR SUBLEASE

317 ADELAIDE ST W | UNIT 405 | FOR SUBLEASE

2

FLOOR PLAN