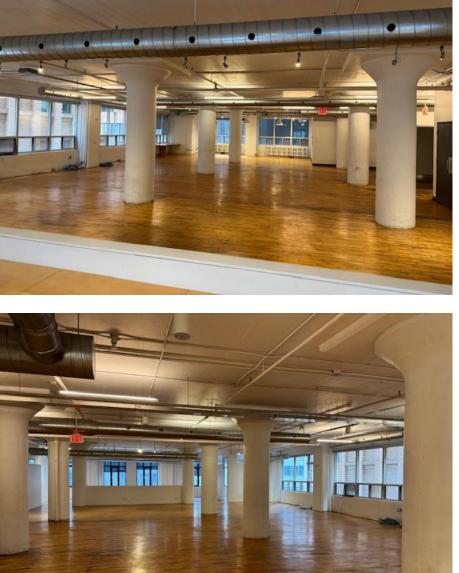

|
| Open Studio with        | 13 foot ceiling                                                            |                                             |
| large round mushr       | oom columns                                                                |                                             |
| • 3 private offices a   | nd a boardroom                                                             |                                             |
| Wood floors             |                                                                            |                                             |

#### 317 ADELAIDE ST W | UNIT 405 | FOR SUBLEASE

317 ADELAIDE ST W | UNIT 405 | FOR SUBLEASE



2

FLOOR PLAN

#### 317 ADELAIDE ST W | UNIT 405 | FOR SUBLEASE





**UNIT** PICTURES

3



#### **Neighbourhood Amenities**

- 1. Dollaramma
- 2. Starbucks
- 3. General Assembly Pizza
- 4. Penguin Pickup
- 5. Mike's Independent City Market
- 6. Starbucks
- 7. Shoppers Drug Mart/Canada Post
- 8. TIFF Lightbox
- 9. LCBO
- 10. Shoppers Drug Mart/Canada Post
- 11. Wendy's
- 12. Tim Hortons
- 13. Scotiabank Theatre
- 14. Ballroom Bowl
- 15. Royal Alexandra Theatre
- 16. Roy Thomson Hall
- 17. Metro Toronto Convention Centre

# AREA MAP

317 ADELAIDE ST W | UNIT 405 | FOR SUBLEASE

### CB METROPOLITAN

#### **CONTACT:**

TIM NOVAK\* Senior Vice President 416.703.6621 Ext. 246 Tim.novak@cbmetcom.com

370 KING STREET WEST, UNIT 802

TORONTO, ON | M5V 139

416.703.6621

WWW.CBMETCOM.COM

The information contained herein has been gathered from sources deemed reli