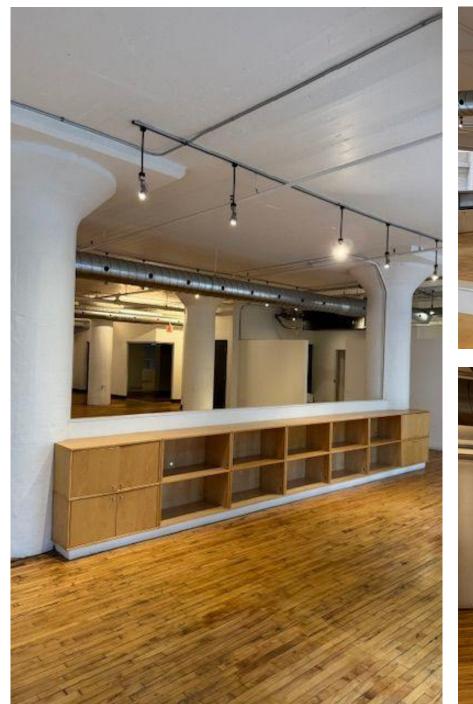

|
| Open Studio with        | 13 foot ceiling                                                            |                                             |
| large round mushr       | oom columns                                                                |                                             |
| • 3 private offices a   | nd a boardroom                                                             |                                             |
| Wood floors             |                                                                            |                                             |

#### 317 ADELAIDE ST W | UNIT 405 | FOR SUBLEASE

317 ADELAIDE ST W | UNIT 405 | FOR SUBLEASE



2

FLOOR PLAN

#### 317 ADELAIDE ST W | UNIT 405 | FOR SUBLEASE





**UNIT** PICTURES

3



#### **Neighbourhood Amenities**

- 1. Dollaramma
- 2. Starbucks
- 3. General Assembly Pizza
- 4. Penguin Pickup
- 5. Mike's Independent City Market
- 6. Starbucks
- 7. Shoppers Drug Mart/Canada Post
- 8. TIFF Lightbox
- 9. LCBO
- 10. Shoppers Drug Mart/Canada Post
- 11. Wendy's
- 12. Tim Hortons
- 13. Scotiabank Theatre
- 14. Ballroom Bowl
- 15. Royal Alexandra Theatre
- 16. Roy Thomson Hall
- 17. Metro Toronto Convention Centre

# AREA MAP

317 ADELAIDE ST W | UNIT 405 | FOR SUBLEASE

### CB METROPOLITAN

#### **CONTACT:**

TIM NOVAK\* Senior Vice President 416.703.6621 Ext. 246 Tim.novak@cbmetcom.com

370 KING STREET WEST, UNIT 802

TORONTO, ON | M5V 139

416.703.6621

WWW.CBMETCOM.COM

The information contained herein has been gathered from sources deemed re