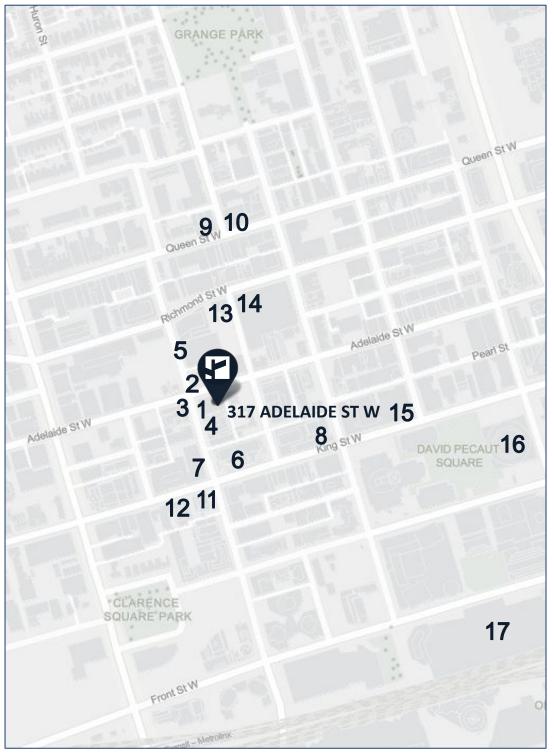

#### **Neighbourhood Amenities**

- 1. Dollaramma
- 2. Starbucks
- 3. General Assembly Pizza
- 4. Penguin Pickup
- 5. Mike's Independent City Market
- 6. Starbucks
- 7. Shoppers Drug Mart/Canada Post
- 8. TIFF Lightbox
- 9. LCBO
- 10. Shoppers Drug Mart/Canada Post
- 11. Wendy's
- 12. Tim Hortons
- 13. Scotiabank Theatre
- 14. Ballroom Bowl
- 15. Royal Alexandra Theatre
- 16. Roy Thomson Hall
- 17. Metro Toronto Convention Centre

# AREA MAP

317 ADELAIDE ST W | UNIT 405 | FOR SUBLEASE