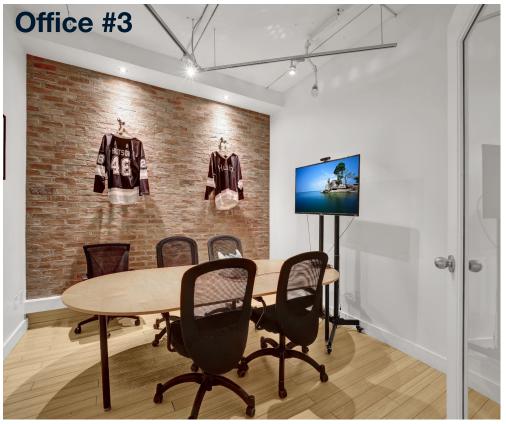

### PROPERTY HIGHLIGHTS

Entire 3rd floor of 21 Camden St available for Lease. This 2,386 Square Foot Office Condo near King & Spadina includes 2 washrooms, kitchenette, an open office space, 4 private offices, 1 Boardroom and an elevator that runs directly to access the entire floor. Steps away from Spadina Streetcar and a 4-minute walk from both King and Queen Streetcars. \$37 Per Square Foot Semi-Gross (tenant responsible for hydro & in-suite janitorial).