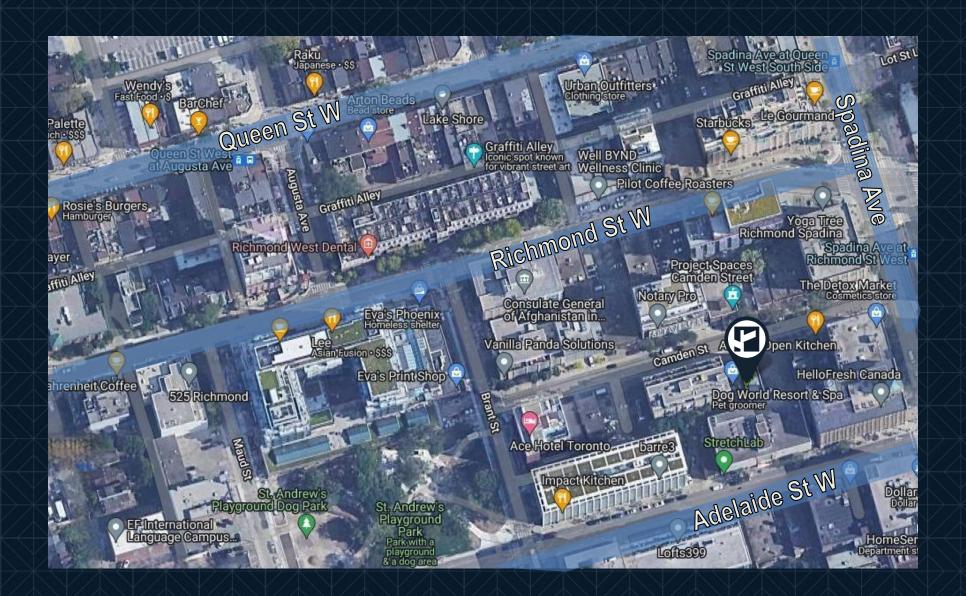

onths

POSSESSION June 1st, 2025

ASKING RATE \$37 PSF Semi-Gross (+ Hydro & in-suite janitorial)

### PROPERTY HIGHLIGHTS

Entire 3rd floor of 21 Camden St available for Lease. This 2,386 Square Foot Office Condo near King & Spadina includes 2 washrooms, kitchenette, an open office space, 4 private offices, 1 Boardroom and an elevator that runs directly to access the entire floor. Steps away from Spadina Streetcar and a 4-minute walk from both King and Queen Streetcars. \$37 Per Square Foot Semi-Gross (tenant responsible for hydro & in-suite janitorial).

















# CONNECTIVITY





BIKE SCORE OF 98

Daily errands can be accomplished on a bike







TRANSIT SCORE OF 100

World-class public transportation





WALK SCORE OF 99

Daily errands do not require a car

## **AREA MAP**



# Z CB METROPOLITAN

### CONTACT

#### MING ZEE

President, Broker of Record 416.703.6621 x222 ming.zee@cbmetcom.com

### **NICK NANKISSOOR**

Sales Representative 416.703.6621 x241 nick@cbmetcom.com

370 KING STREET WEST, UNIT 802

TORONTO, ON | M5V 1J9

416.703.6621

WWW.CBMETCOM.COM