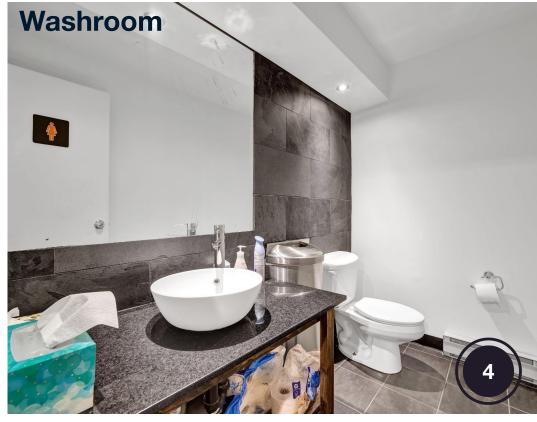

### PROPERTY HIGHLIGHTS

Entire 3rd floor of 21 Camden St available for Lease. This 2,386 Square Foot Office Condo near King & Spadina includes 2 washrooms, kitchenette, an open office space, 4 private offices, 1 Boardroom and an elevator that runs directly to access the entire floor. Steps away from Spadina Streetcar and a 4-minute walk from both King and Queen Streetcars. \$37 Per Square Foot Semi-Gross (tenant responsible for hydro & in-suite janitorial).