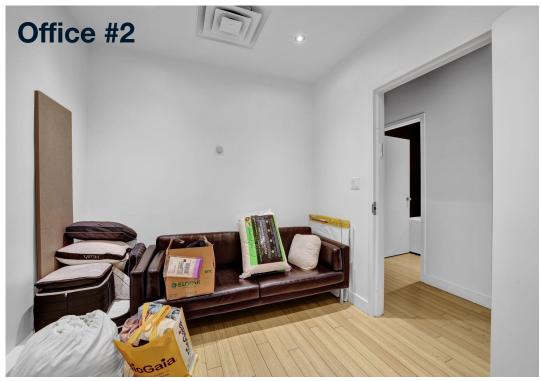

### PROPERTY HIGHLIGHTS

Entire 3rd floor of 21 Camden St available for Lease. This 2,386 Square Foot Office Condo near King & Spadina includes 2 washrooms, kitchenette, an open office space, 4 private offices, 1 Boardroom and an elevator that runs directly to access the entire floor. Steps away from Spadina Streetcar and a 4-minute walk from both King and Queen Streetcars. \$37 Per Square Foot Semi-Gross (tenant responsible for hydro & in-suite janitorial).