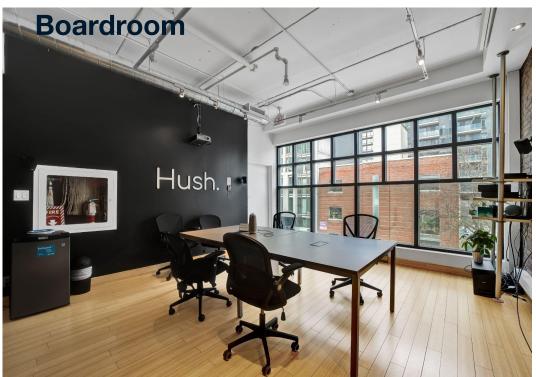

### PROPERTY HIGHLIGHTS

Entire 3rd floor of 21 Camden St available for Lease. This 2,386 Square Foot Office Condo near King & Spadina includes 2 washrooms, kitchenette, an open office space, 4 private offices, 1 Boardroom and an elevator that runs directly to access the entire floor. Steps away from Spadina Streetcar and a 4-minute walk from both King and Queen Streetcars. \$37 Per Square Foot Semi-Gross (tenant responsible for hydro & in-suite janitorial).