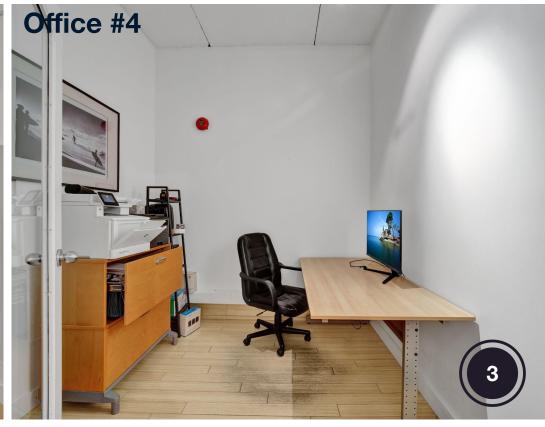

### PROPERTY HIGHLIGHTS

Entire 3rd floor of 21 Camden St available for Lease. This 2,386 Square Foot Office Condo near King & Spadina includes 2 washrooms, kitchenette, an open office space, 4 private offices, 1 Boardroom and an elevator that runs directly to access the entire floor. Steps away from Spadina Streetcar and a 4-minute walk from both King and Queen Streetcars. \$37 Per Square Foot Semi-Gross (tenant responsible for hydro & in-suite janitorial).