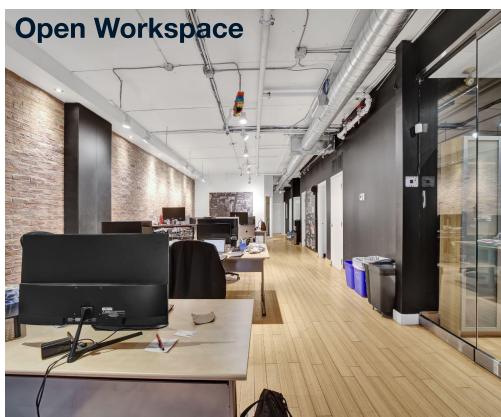

### PROPERTY HIGHLIGHTS

Entire 3rd floor of 21 Camden St available for Lease. This 2,386 Square Foot Office Condo near King & Spadina includes 2 washrooms, kitchenette, an open office space, 4 private offices, 1 Boardroom and an elevator that runs directly to access the entire floor. Steps away from Spadina Streetcar and a 4-minute walk from both King and Queen Streetcars. \$37 Per Square Foot Semi-Gross (tenant responsible for hydro & in-suite janitorial).