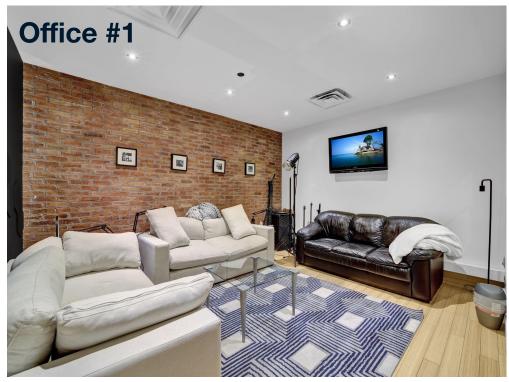

### PROPERTY HIGHLIGHTS

Entire 3rd floor of 21 Camden St available for Lease. This 2,386 Square Foot Office Condo near King & Spadina includes 2 washrooms, kitchenette, an open office space, 4 private offices, 1 Boardroom and an elevator that runs directly to access the entire floor. Steps away from Spadina Streetcar and a 4-minute walk from both King and Queen Streetcars. \$37 Per Square Foot Semi-Gross (tenant responsible for hydro & in-suite janitorial).