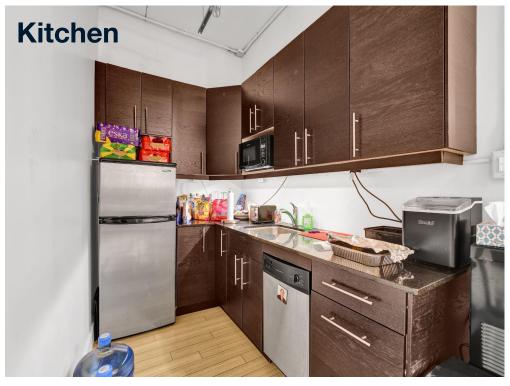

### PROPERTY HIGHLIGHTS

Entire 3rd floor of 21 Camden St available for Lease. This 2,386 Square Foot Office Condo near King & Spadina includes 2 washrooms, kitchenette, an open office space, 4 private offices, 1 Boardroom and an elevator that runs directly to access the entire floor. Steps away from Spadina Streetcar and a 4-minute walk from both King and Queen Streetcars. \$37 Per Square Foot Semi-Gross (tenant responsible for hydro & in-suite janitorial).