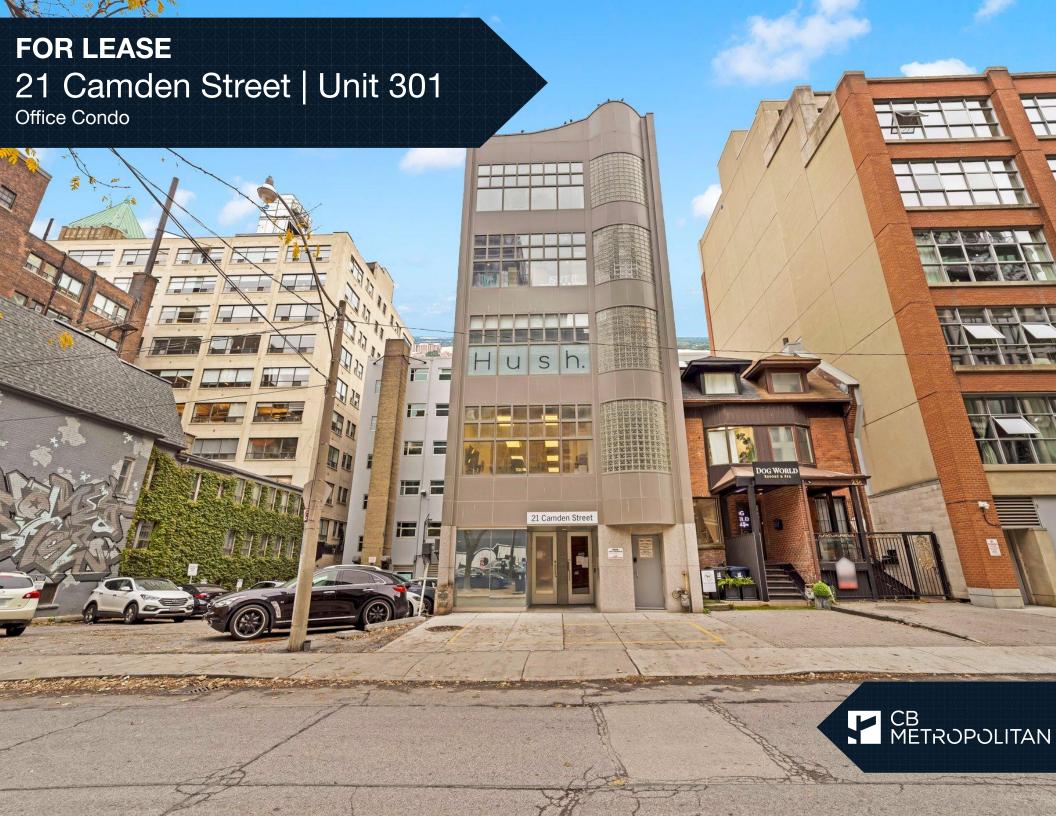

## PROPERTY DETAILS

LOCATION Located on Camden Street just south of Queen St W. CLICK HERE

SIZE Unit 301 - 2,386 SF

TERM 12 - 24 Months

POSSESSION June 1st, 2025

ASKING RATE \$37 PSF Semi-Gross (+ Hydro & in-suite janitorial)

### PROPERTY HIGHLIGHTS

Entire 3rd floor of 21 Camden St available for Lease. This 2,386 Square Foot Office Condo near King & Spadina includes 2 washrooms, kitchenette, an open office space, 4 private offices, 1 Boardroom and an elevator that runs directly to access the entire floor. Steps away from Spadina Streetcar and a 4-minute walk from both King and Queen Streetcars. \$37 Per Square Foot Semi-Gross (tenant responsible for hydro & in-suite janitorial).