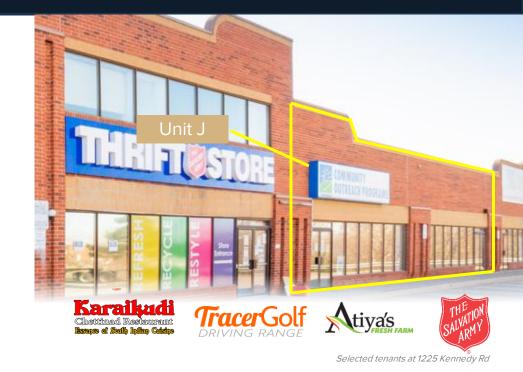

## **Opportunity**

1225 Kennedy Rd, Scarborough

Roxborough Realty is pleased to present a retail leasing opportunity at 1225 Kennedy Rd in a busy and well-established plaza. This unit is flexible for a variety of retail or medical uses looking to establish presence in this busy node in Scarborough.

## **Retail Leasing Summary:**

- Ample On-Site Parking: Extensive parking on front and rear
- Medical-Ready Build-Out: Formerly a medical hospital
- Abundant Natural Light: Large windows with allowing natural light
- High Traffic Location: Visibility from Kennedy and anchored by popular tenants

#### Unit J