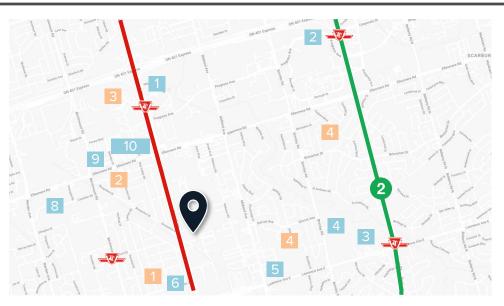

#### Points of Interest

- 1 Kennedy Commons
- Scarborough Town Centre
- 3 Scarborough General Hospital
- 4 Scarborough Museum
- 5 FreshCo
- 6 Dollarama
- 7 NoFrills
- 8 Costco Wholesale
- 9 Mondeo Plaza
- 10 Kennedy & Ellesmere Plaza

#### Schools

- 1 Dorset Park School
- 2 Ellesmere-Statton School
- 3 Glamorgan Junior School
- 4 Donwood Park School
- 5 St Andrews School

#### Other

- 1 Kennedy 43 Bus Route
  - Daily Ridership: 18,600
- 2 Scarborough Subway Extension
  - Est. Ridership: 105,000
- 5 Scarborough General Hospital
  - 2KM from subject property