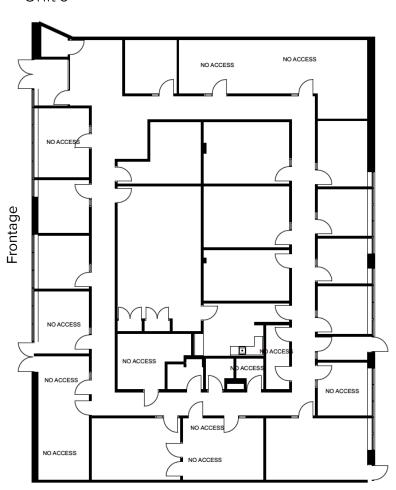

| AVAILABILITIES | UNIT J                |
|----------------|-----------------------|
| ASKING RENT    | Please contact agent. |
| ТМІ            | \$9.50 (2024 est.)    |
| FLOOR PLAN     | 6,740 sq. ft          |
| POSSESION DATE | Immediate             |

## **Floor Plan**

#### Unit J