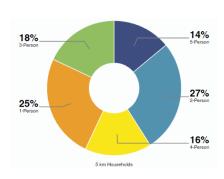

### Household

Size

72/100

Transit Score

37,000+

Vehicle Traffic (2019)

72/100

Walk Score