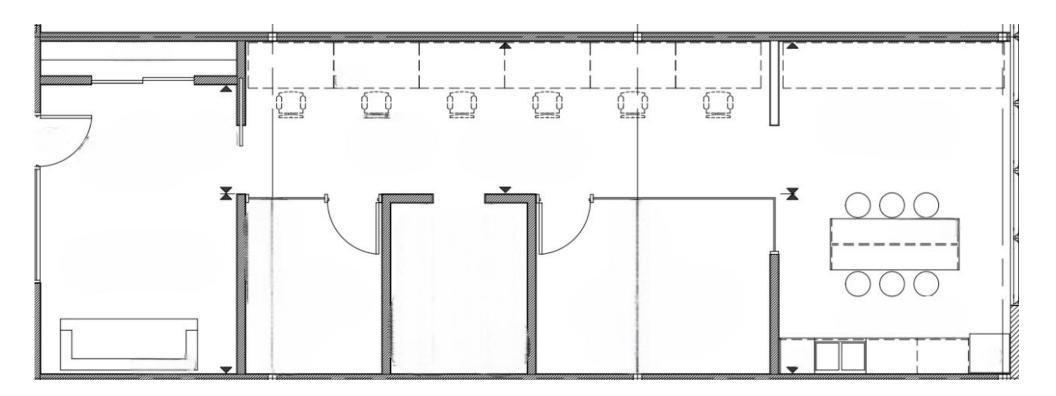

## **DETAILS**

**LOCATION** On Park Lawn Road, South of the Queensway

**BUILDING DETAILS** 

<u>Suite</u> <u>Area</u>

103 1,150 SF

**RENTAL RATE** \$4,000 Monthly

**TERM** 3-5 Years

POSSESSION Immediate

## **PROPERTY OVERVIEW**

- Premium concrete loft style building with 14 ft ceilings
- Minutes via bus to Bloor Subway or short walk to Lakeshore/Park Lawn streetcar to Mimico GO.
- Limited On-site Parking Available (\$79.00 per Parking Space)









## **Floor Plan**



## CONTACT

**TIM NOVAK\*** 

Senior Vice President 416.703.6621 Ext. 246 Tim.novak@cbmetcom.com



370 KING STREET WEST, UNIT 802 TORONTO, ON | M5V 1J9 416.703.6621 WWW.CBMETCOM.COM