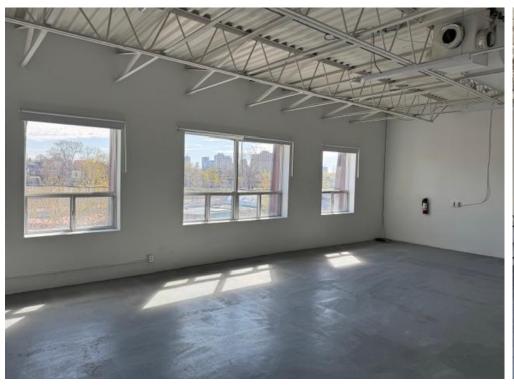

### PROPERTY HIGHLIGHTS

- 2nd floor industrial office space with polished concrete floors, 13 ft ceilings and access to an 8' x 12' freight elevator.
- The property is a 10 minute walk from Old Stockyards & Stock Yards Village, with its abundant restaurants/shops.
- 5 minute walk from bus stops at Keele st and St Clair Ave W, with service to St Clair W and Keele Subway Stations.

## 142 CAWTHRA 2ND FL. OFFICE