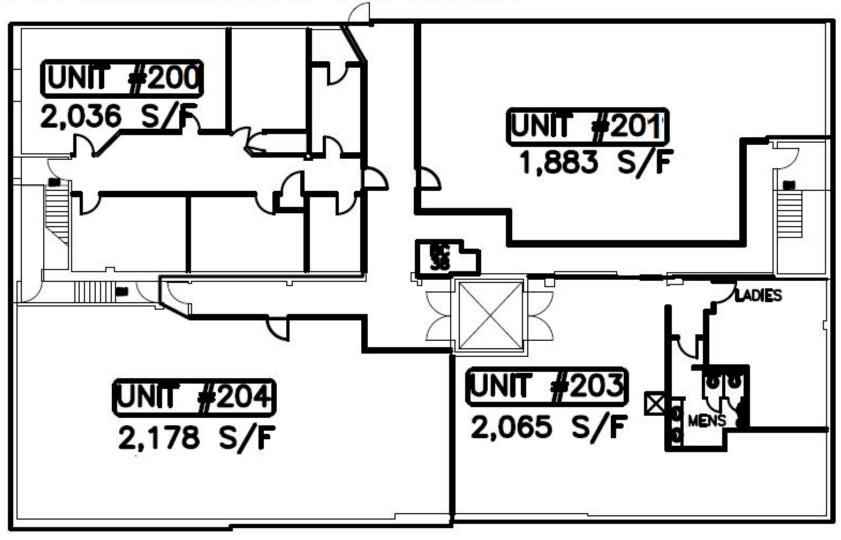

## **Floorplan**

## 142 CAWTHRA 2ND FL. OFFICE

### PROPERTY DETAILS

LOCATION Starting at the corner of Hirons Street & Cawthra Avenue, east of Keele Street. CLICK FOR MAP

2,178 SF SIZE Unit 204:

Unit 200: 2,036 SF

TERM 2-5 Years

**POSSESSION** Immediate