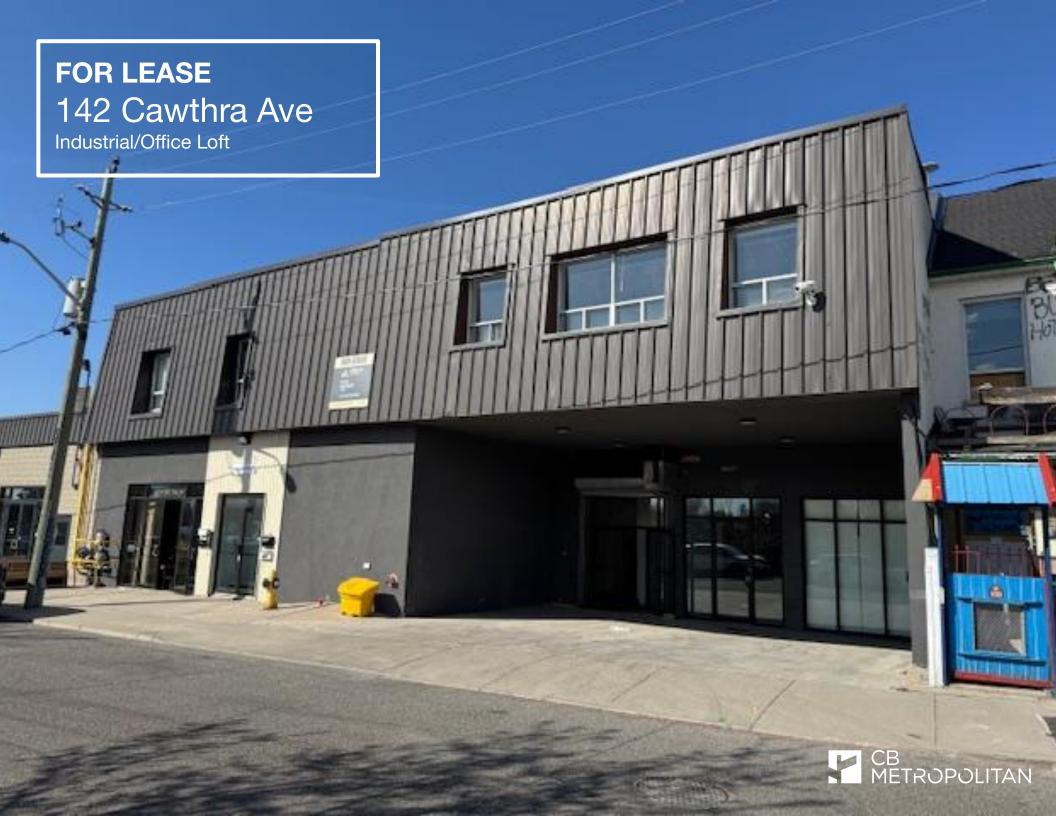

### PROPERTY DETAILS

LOCATION Starting at the corner of Hirons Street & Cawthra Avenue, east of Keele Street. CLICK FOR MAP

2,178 SF SIZE Unit 204:

Unit 200: 2,036 SF

TERM 2-5 Years

**POSSESSION** Immediate

### PROPERTY HIGHLIGHTS

- 2nd floor industrial office space with polished concrete floors, 13 ft ceilings and access to an 8' x 12' freight elevator.
- The property is a 10 minute walk from Old Stockyards & Stock Yards Village, with its abundant restaurants/shops.
- 5 minute walk from bus stops at Keele st and St Clair Ave W, with service to St Clair W and Keele Subway Stations.