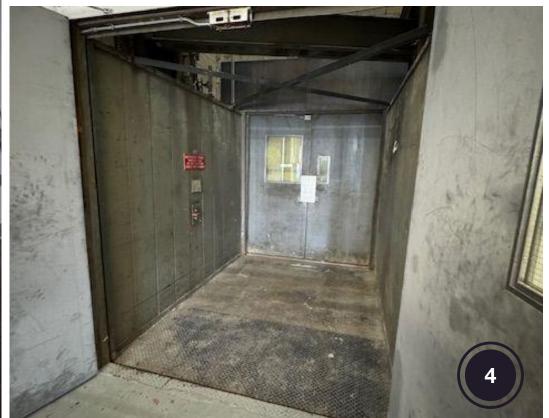

### PROPERTY HIGHLIGHTS

- 2nd floor industrial office space with polished concrete floors, 13 ft ceilings and access to an 8' x 12' freight elevator.
- The property is a 10 minute walk from Old Stockyards & Stock Yards Village, with its abundant restaurants/shops.
- 5 minute walk from bus stops at Keele st and St Clair Ave W, with service to St Clair W and Keele Subway Stations.