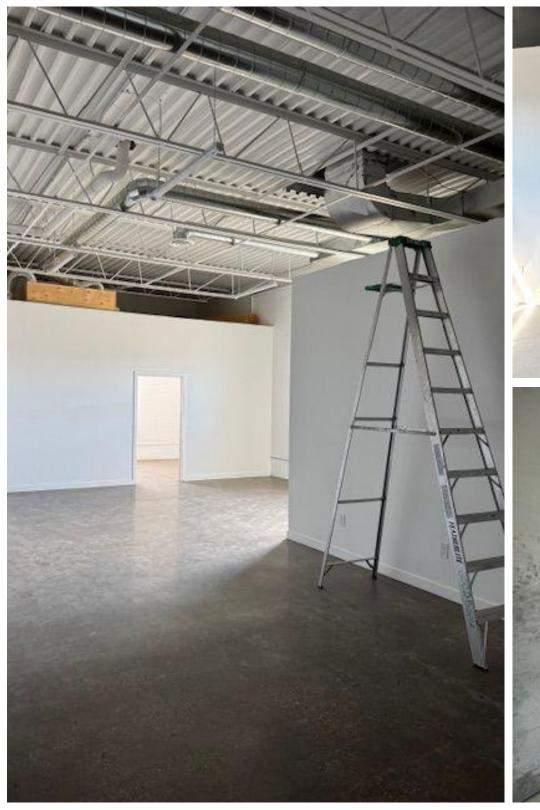

### PROPERTY HIGHLIGHTS

- 2nd floor industrial office space with polished concrete floors, 13 ft ceilings and access to an 8' x 12' freight elevator.
- The property is a 10 minute walk from Old Stockyards & Stock Yards Village, with its abundant restaurants/shops.
- 5 minute walk from bus stops at Keele st and St Clair Ave W, with service to St Clair W and Keele Subway Stations.