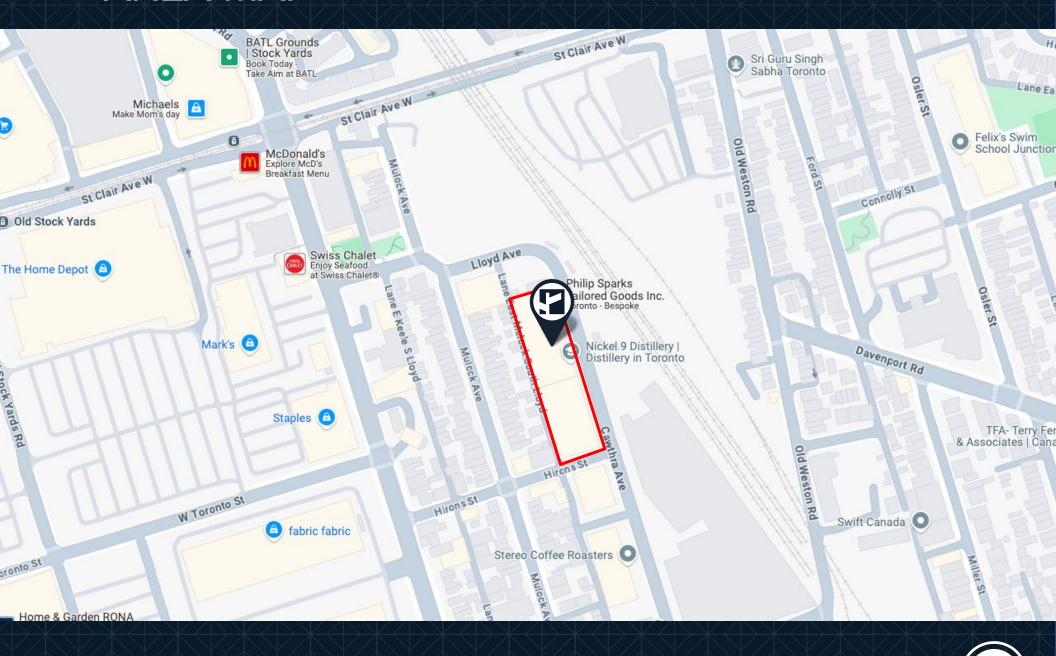

# **AREA MAP**

### PROPERTY DETAILS

LOCATION Starting at the corner of Hirons Street & Cawthra Avenue, east of Keele Street. CLICK FOR MAP

2,178 SF SIZE Unit 204:

Unit 200: 2,036 SF

TERM 2-5 Years

**POSSESSION** Immediate