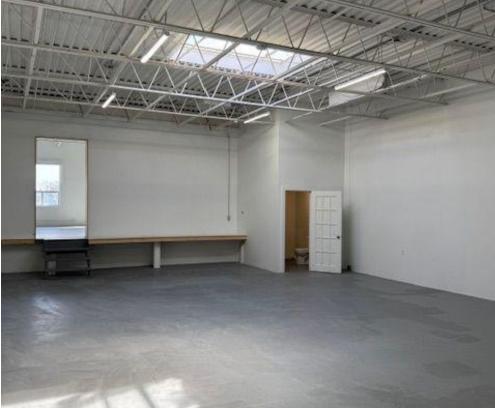

### PROPERTY HIGHLIGHTS

- 2nd floor industrial office space with polished concrete floors, 13 ft ceilings and access to an 8' x 12' freight elevator.
- The property is a 10 minute walk from Old Stockyards & Stock Yards Village, with its abundant restaurants/shops.
- 5 minute walk from bus stops at Keele st and St Clair Ave W, with service to St Clair W and Keele Subway Stations.

## 142 CAWTHRA 2ND FL. OFFICE