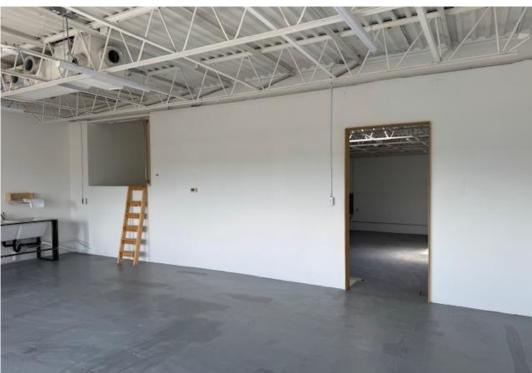

### PROPERTY HIGHLIGHTS

- 2nd floor industrial office space with polished concrete floors, 13 ft ceilings and access to an 8' x 12' freight elevator.
- The property is a 10 minute walk from Old Stockyards & Stock Yards Village, with its abundant restaurants/shops.
- 5 minute walk from bus stops at Keele st and St Clair Ave W, with service to St Clair W and Keele Subway Stations.

## 142 CAWTHRA 2ND FL. OFFICE