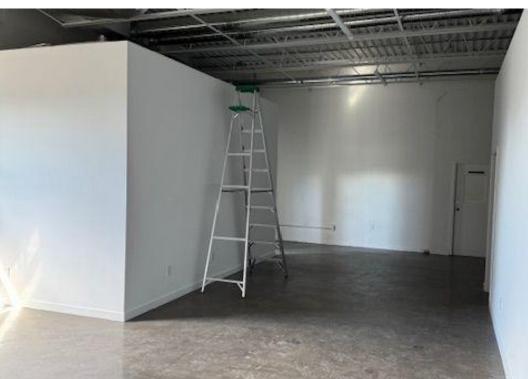

### PROPERTY HIGHLIGHTS

- 2nd floor industrial office space with polished concrete floors, 13 ft ceilings and access to an 8' x 12' freight elevator.
- The property is a 10 minute walk from Old Stockyards & Stock Yards Village, with its abundant restaurants/shops.
- 5 minute walk from bus stops at Keele st and St Clair Ave W, with service to St Clair W and Keele Subway Stations.