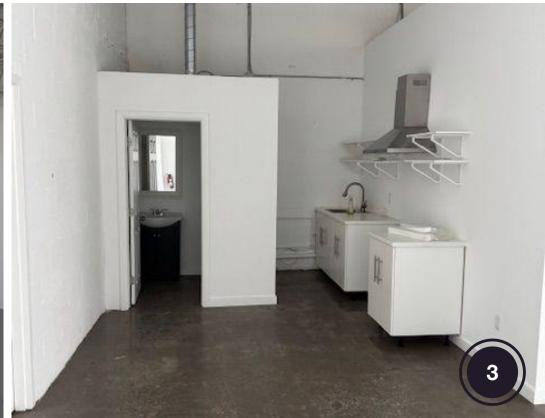

### PROPERTY HIGHLIGHTS

- 2nd floor industrial office space with polished concrete floors, 13 ft ceilings and access to an 8' x 12' freight elevator.
- The property is a 10 minute walk from Old Stockyards & Stock Yards Village, with its abundant restaurants/shops.
- 5 minute walk from bus stops at Keele st and St Clair Ave W, with service to St Clair W and Keele Subway Stations.