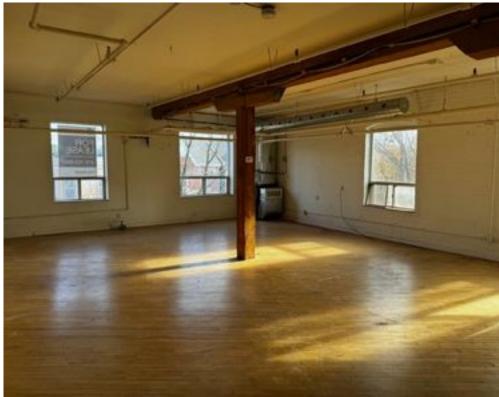

#### **PROPERTY OVERVIEW**

- Located in the heart of Parkdale, just minutes from Queen West and Dundas West.
- This second-floor office/studio features wood floors and abundant natural light.
- The space boasts 12-foot ceilings and includes a washroom and kitchenette.
- Additionally, the open layout offers flexibility for various uses, whether you need a workspace or a creative studio.
- Limited on-site parking available