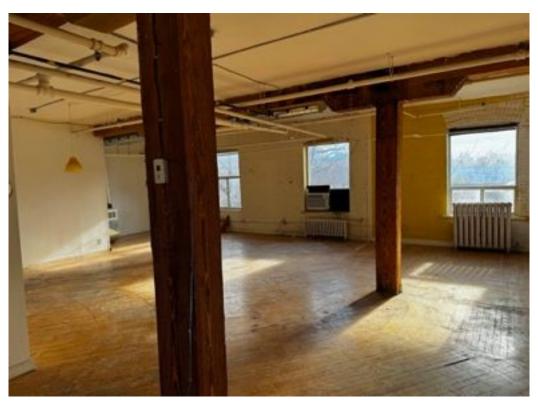

#### **PROPERTY OVERVIEW**

- Located in the heart of Parkdale, just minutes from Queen West and Dundas West.
- This second-floor office/studio features wood floors and abundant natural light.
- The space boasts 12-foot ceilings and includes a washroom and kitchenette.
- Additionally, the open layout offers flexibility for various uses, whether you need a workspace or a creative studio.
- Limited on-site parking available