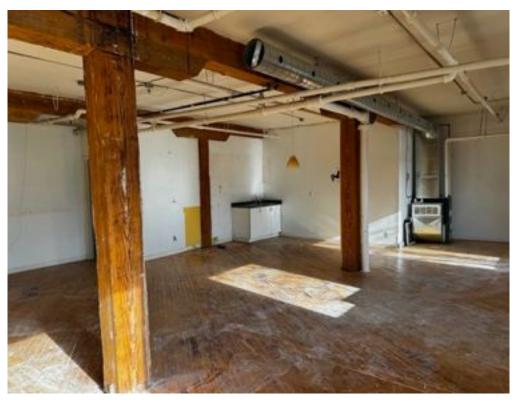

#### **PROPERTY OVERVIEW**

- Located in the heart of Parkdale, just minutes from Queen West and Dundas West.
- This second-floor office/studio features wood floors and abundant natural light.
- The space boasts 12-foot ceilings and includes a washroom and kitchenette.
- Additionally, the open layout offers flexibility for various uses, whether you need a workspace or a creative studio.
- Limited on-site parking available