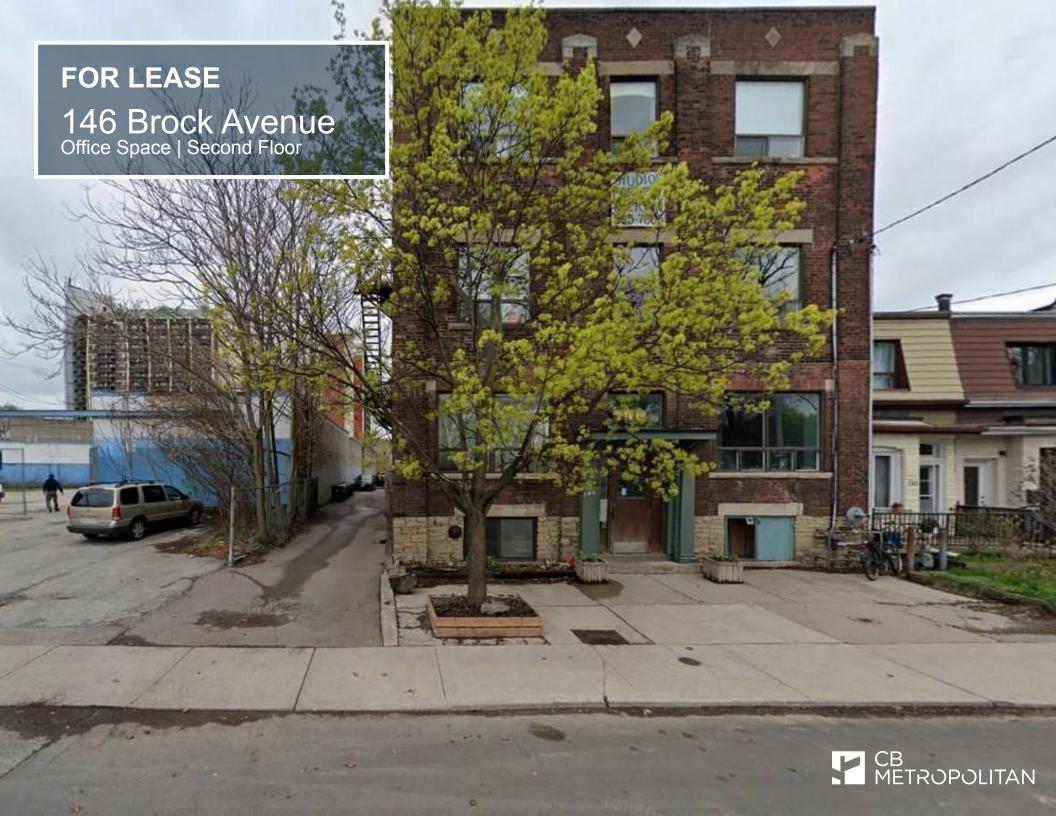

### **DETAILS**

LOCATION Located on Brock Avenue, between Queen St W & Dundas St W. CLICK HERE

**BUILDING DETAILS** 

 Suite
 Area

 201
 900
 SF

 202
 900
 SF

 201 & 202
 1,800
 SF

RENTAL RATE Suite Monthly Rate

#### **PROPERTY OVERVIEW**

- Located in the heart of Parkdale, just minutes from Queen West and Dundas West.
- This second-floor office/studio features wood floors and abundant natural light.
- The space boasts 12-foot ceilings and includes a washroom and kitchenette.
- Additionally, the open layout offers flexibility for various uses, whether you need a workspace or a creative studio.
- Limited on-site parking available