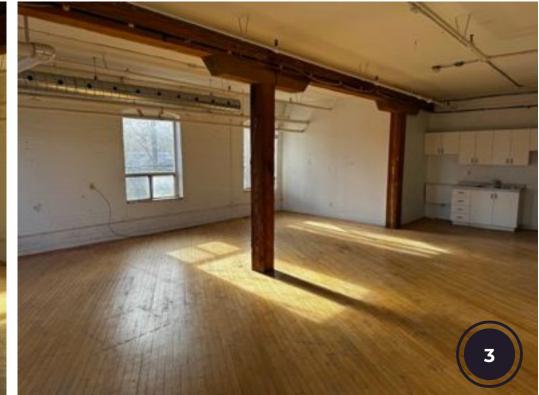

#### **PROPERTY OVERVIEW**

- Located in the heart of Parkdale, just minutes from Queen West and Dundas West.
- This second-floor office/studio features wood floors and abundant natural light.
- The space boasts 12-foot ceilings and includes a washroom and kitchenette.
- Additionally, the open layout offers flexibility for various uses, whether you need a workspace or a creative studio.
- Limited on-site parking available