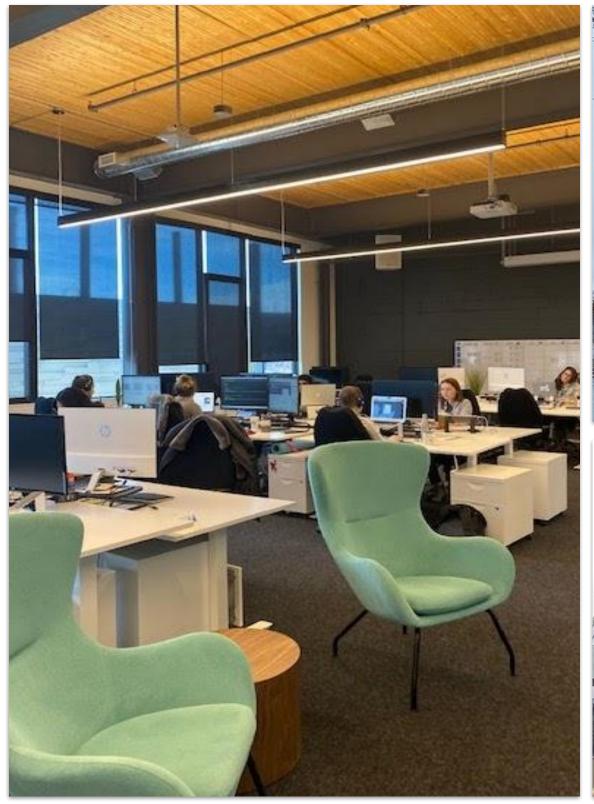

#### **PROPERTY OVERVIEW**

- Located on the edge of the Junction off of Dundas Street West.
- The main floor office/studio feature concrete/carpet floor on grade and abundant natural light.
- Building A boasts column free, 14-foot ceilings, and includes handicap accessible washroom and a kitchenette, while the suite 110 has similar ceilings heights, a large sky-lite and is situated at the centre focal lounge of the building
- Each space offers flexibility for various uses, whether you need a creative studio or office.
- Limited on-site parking available at \$79/ space