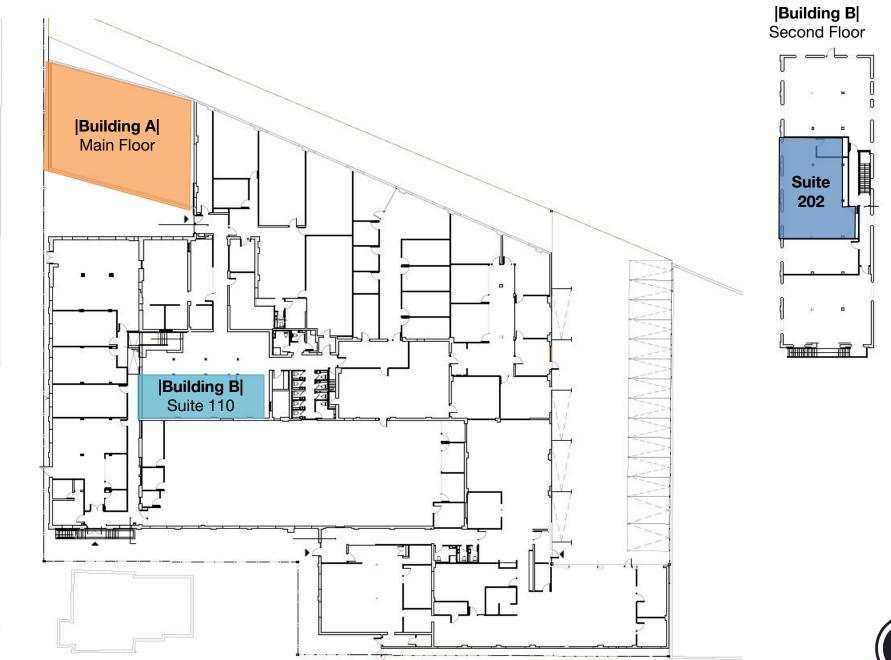

## Floorplan

#### **DETAILS**

**LOCATION** Top of Golden Avenue near Dundas St W and Bloor St W. **CLICK HERE** 

BUILDING DETAILS
Suite

Suite Area

Building A | Main Floor 2,938 SF

Building B | Suite 110 1,094 SF

Building B | Suite 202 1,350 SF (Sublease)

#### **PROPERTY OVERVIEW**

- Located on the edge of the Junction off of Dundas Street West.
- The main floor office/studio feature concrete/carpet floor on grade and abundant natural light.
- Building A boasts column free, 14-foot ceilings, and includes handicap accessible washroom and a kitchenette, while the suite 110 has similar ceilings heights, a large sky-lite and is situated at the centre focal lounge of the building
- Each space offers flexibility for various uses, whether you need a creative studio or office.
- Limited on-site parking available at \$79/ space