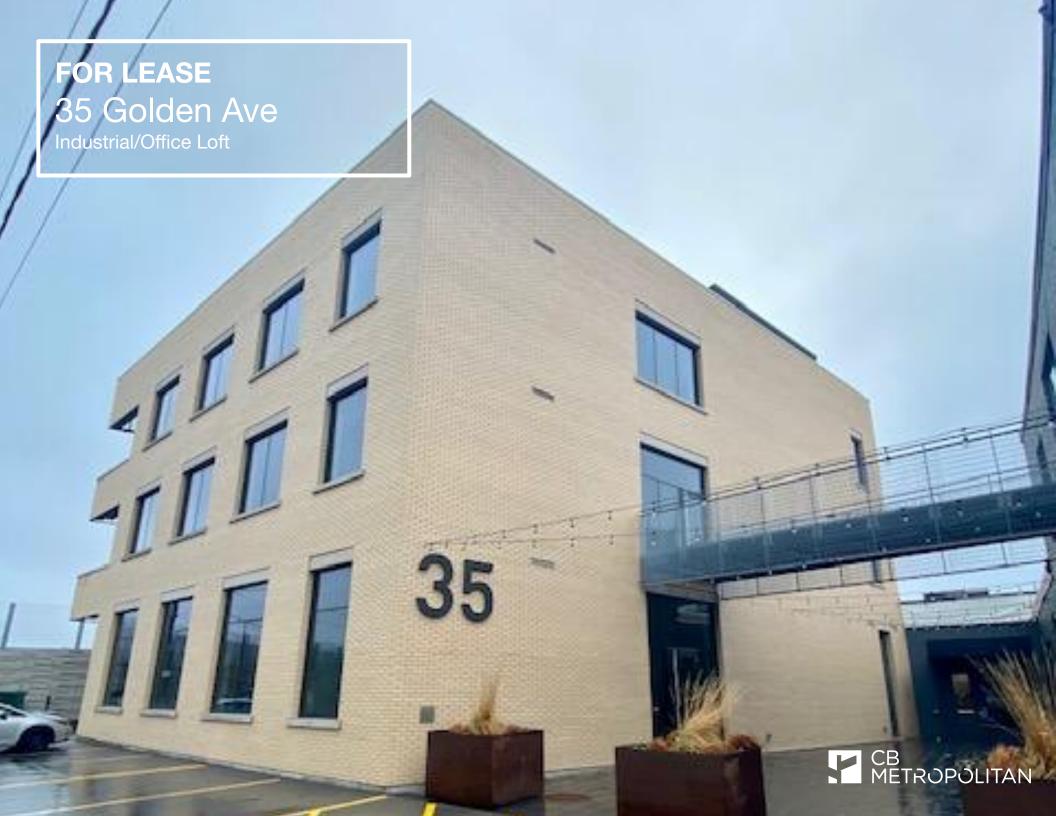

#### **DETAILS**

**LOCATION** Top of Golden Avenue near Dundas St W and Bloor St W. **CLICK HERE** 

BUILDING DETAILS
Suite

Suite Area

Building A | Main Floor 2,938 SF

Building B | Suite 110 1,094 SF

Building B | Suite 202 1,350 SF (Sublease)

#### **PROPERTY OVERVIEW**

- Located on the edge of the Junction off of Dundas Street West.
- The main floor office/studio feature concrete/carpet floor on grade and abundant natural light.
- Building A boasts column free, 14-foot ceilings, and includes handicap accessible washroom and a kitchenette, while the suite 110 has similar ceilings heights, a large sky-lite and is situated at the centre focal lounge of the building
- Each space offers flexibility for various uses, whether you need a creative studio or office.
- Limited on-site parking available at \$79/ space