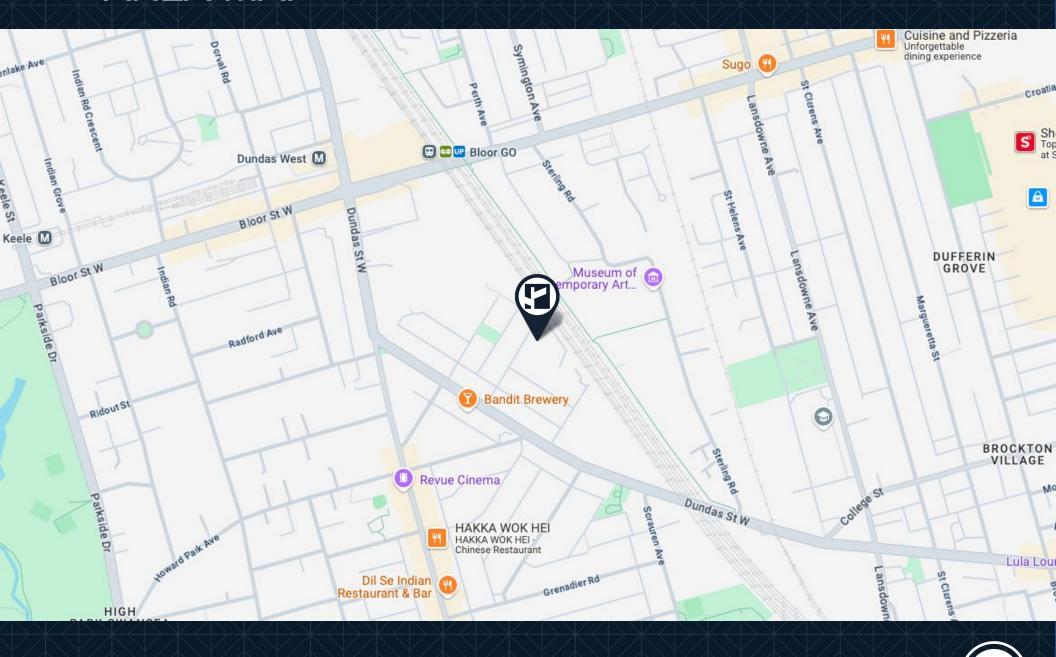

# **AREA MAP**

#### **PROPERTY OVERVIEW**

- Located on the edge of the Junction off of Dundas Street West.
- The main floor office/studio feature concrete/carpet floor on grade and abundant natural light.
- Building A boasts column free, 14-foot ceilings, and includes handicap accessible washroom and a kitchenette, while the suite 110 has similar ceilings heights, a large sky-lite and is situated at the centre focal lounge of the building
- Each space offers flexibility for various uses, whether you need a creative studio or office.
- Limited on-site parking available at \$79/ space