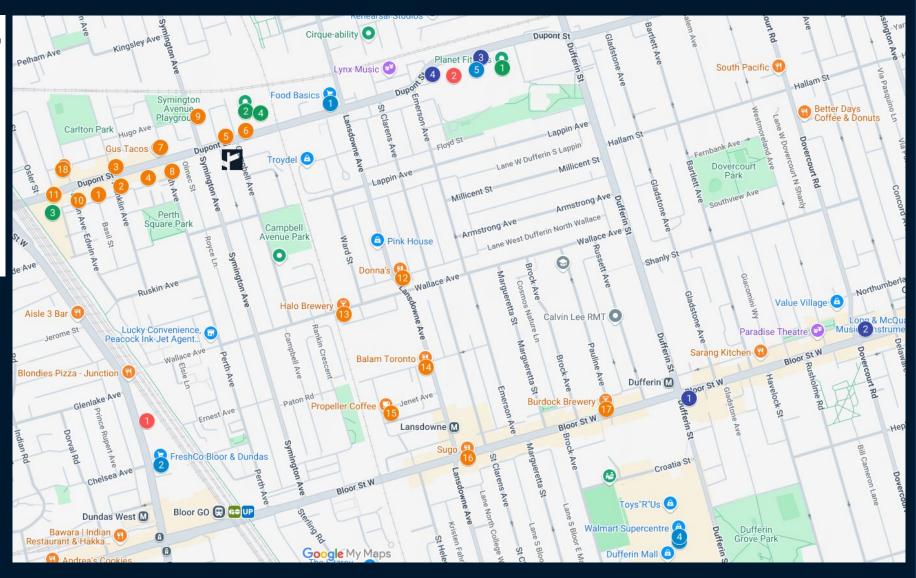

## **AREA MAP**

#### Restaurants

- Mattachioni
- 2 Lucia | Toronto | Italian Dining
- O Dotty's
- Oclombian Street Food
- Boo Radley's
- 6 Piri Piri Grill
- Gus Tacos
- Taqueria Vegana
- O Caldense Bakery
- 10 The Wedge
- Rancho Relaxo To Go
- 12 Donna's
- 1 Halo Brewery
- Balam Toronto
- 1 Propeller Coffee
- 10 Sugo
- 100 Burdock Brewery
- 1 gram's pizza

#### Banks

- 1 CIBC Branch with ATM
- 2 RBC Royal Bank
- 3 TD Canada Trust ATM
- 4 BMO Bank of Montreal

#### Grocery

- 1 Food Basics
- 2 FreshCo Bloor & Dundas
- 3 NOFRILLS
- Walmart Supercentre
- 5 FreshCo Dufferin & Dupont

#### Pharmacy

- Shoppers Drug Mart
- Rexall

#### Wellness

- Planet Fitness
- 2 Boulderz Climbing
- 3 F45 Training The Junction
- Queens Fitness Studio