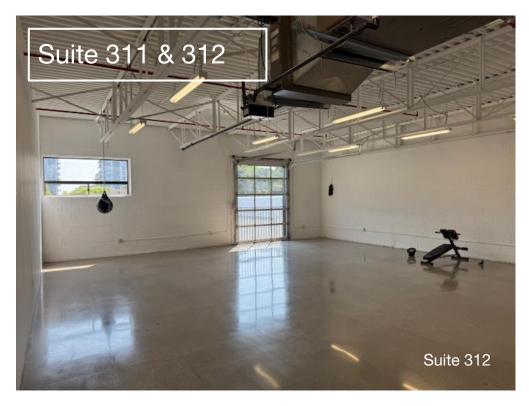

201 2,181 SF 311 1,553 SF 312 1,470 SF 311 & 312 3,023 SF

RENTAL RATE Suite Rate

101 \$35 Per SF Gross

106, 116, 201

& 311/312 \$32 Per SF Gross

**TERM** 3-5 Years

**POSSESSION** Suite 311 - August 15th, 2025

#### **FEATURES**

- 13.5 foot ceilings
- Abundant natural light
- Polished or epoxy concrete floors
- Freight elevator

With a café on site and many cafés, restaurants and breweries in the surrounding area, 1485 Dupont Street is part of a closely connected community of businesses and residents.