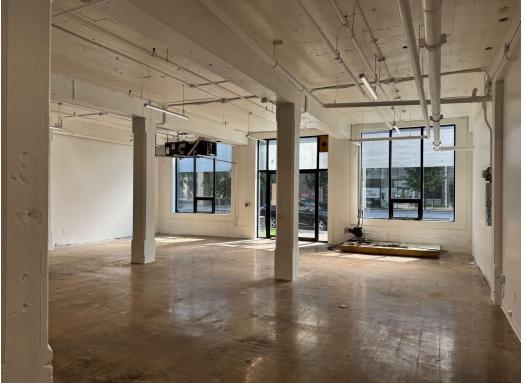

#### **FEATURES**

- 13.5 foot ceilings
- Abundant natural light
- Polished or epoxy concrete floors
- Freight elevator

With a café on site and many cafés, restaurants and breweries in the surrounding area, 1485 Dupont Street is part of a closely connected community of businesses and residents.