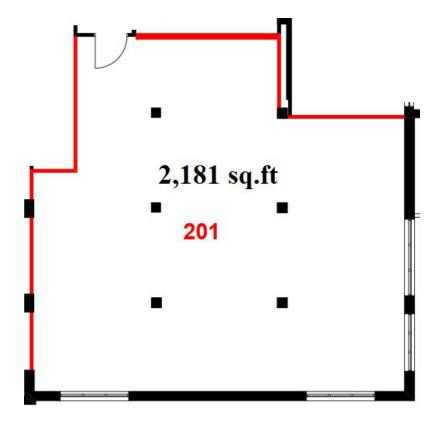

201 2,181 SF 311 1,553 SF 312 1,470 SF 311 & 312 3,023 SF

RENTAL RATE Suite Rate

101 \$35 Per SF Gross

106, 116, 201

& 311/312 \$32 Per SF Gross

**TERM** 3-5 Years

**POSSESSION** Suite 311 - August 15th, 2025