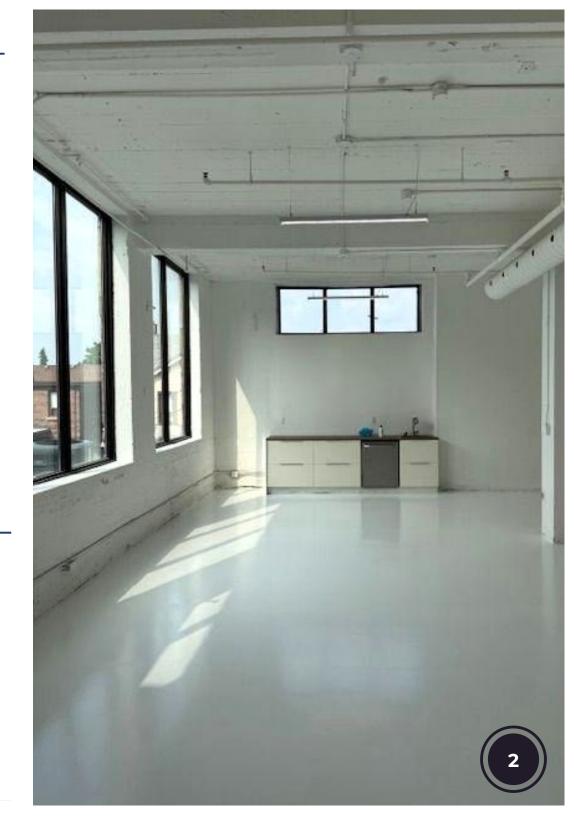

#### **FEATURES**

- 13.5 foot ceilings
- Abundant natural light
- Polished or epoxy concrete floors
- Freight elevator

With a café on site and many cafés, restaurants and breweries in the surrounding area, 1485 Dupont Street is part of a closely connected community of businesses and residents.