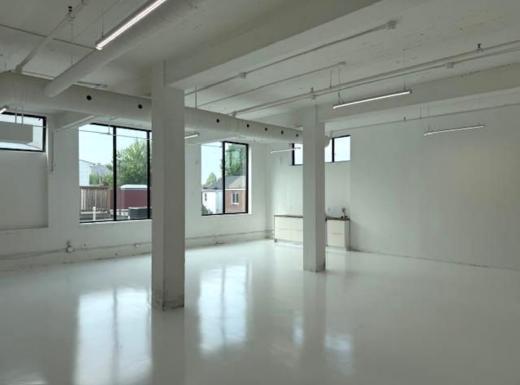

201 2,181 SF 311 1,553 SF 312 1,470 SF 311 & 312 3,023 SF

RENTAL RATE Suite Rate

101 \$35 Per SF Gross

106, 116, 201

& 311/312 \$32 Per SF Gross

**TERM** 3-5 Years

**POSSESSION** Suite 311 - August 15th, 2025

#### **FEATURES**

- 13.5 foot ceilings
- Abundant natural light
- Polished or epoxy concrete floors
- Freight elevator

With a café on site and many cafés, restaurants and breweries in the surrounding area, 1485 Dupont Street is part of a closely connected community of businesses and residents.