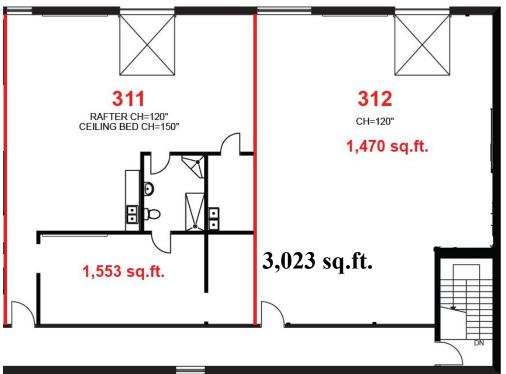

201 2,181 SF 311 1,553 SF 312 1,470 SF 311 & 312 3,023 SF

RENTAL RATE Suite Rate

101 \$35 Per SF Gross

106, 116, 201

& 311/312 \$32 Per SF Gross

**TERM** 3-5 Years

**POSSESSION** Suite 311 - August 15th, 2025