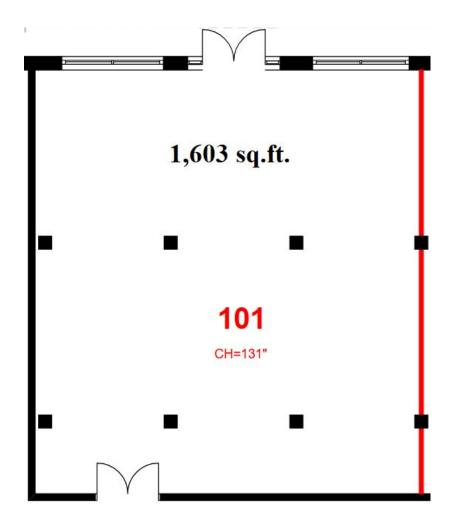

of Symington Avenue. **CLICK HERE** 

| BUILDING DETAILS | Suite | <u>Area</u> |
|------------------|-------|-------------|
|------------------|-------|-------------|

101 1,603 SF 106 7,445 SF

116 1,551 SF or 1,998 SF