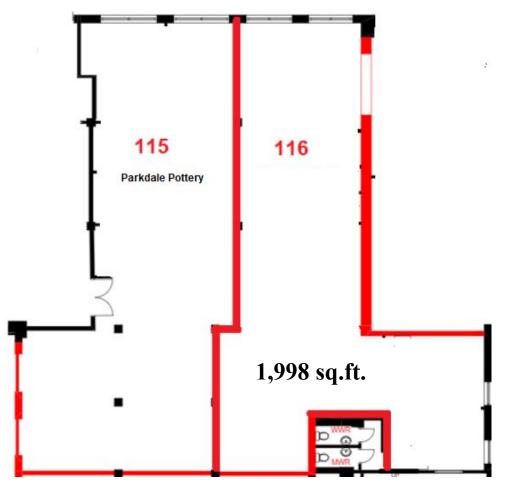

of Symington Avenue. **CLICK HERE** 

| BUILDING DETAILS | Suite | <u>Area</u> |
|------------------|-------|-------------|
|------------------|-------|-------------|

101 1,603 SF 106 7,445 SF

116 1,551 SF or 1,998 SF