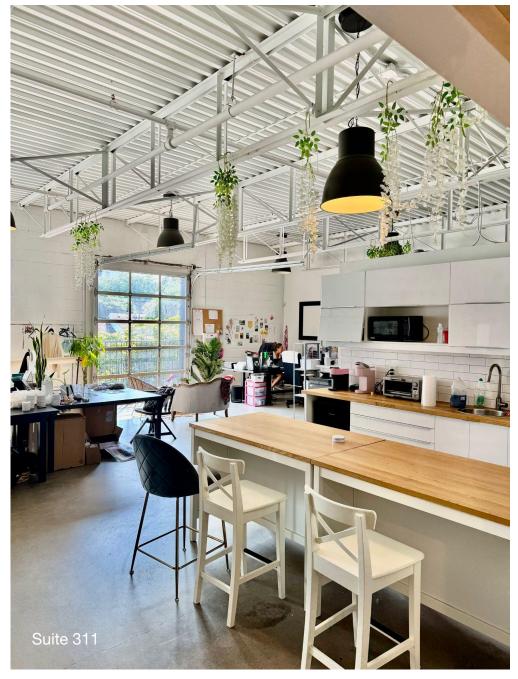

201 2,181 SF 311 1,553 SF 312 1,470 SF 311 & 312 3,023 SF

RENTAL RATE Suite Rate

101 \$35 Per SF Gross

106, 116, 201

& 311/312 \$32 Per SF Gross

**TERM** 3-5 Years

**POSSESSION** Suite 311 - August 15th, 2025

#### **FEATURES**

- 13.5 foot ceilings
- Abundant natural light
- Polished or epoxy concrete floors
- Freight elevator

With a café on site and many cafés, restaurants and breweries in the surrounding area, 1485 Dupont Street is part of a closely connected community of businesses and residents.