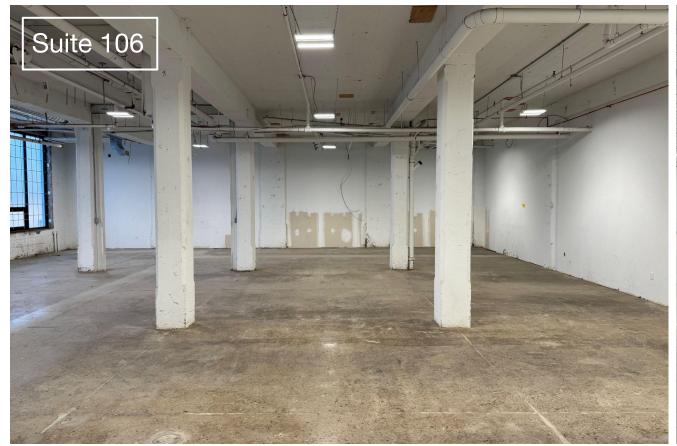

of Symington Avenue. **CLICK HERE** 

| BUILDING DETAILS | Suite | <u>Area</u> |
|------------------|-------|-------------|
|------------------|-------|-------------|

101 1,603 SF 106 7,445 SF

116 1,551 SF or 1,998 SF