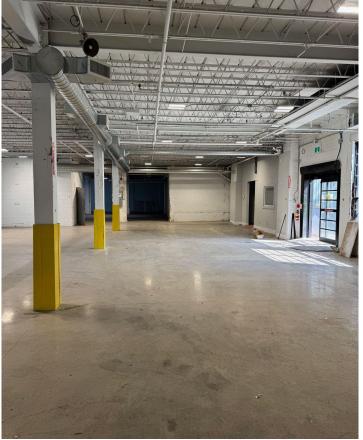

of Symington Avenue. **CLICK HERE** 

| BUILDING DETAILS | Suite | <u>Area</u> |
|------------------|-------|-------------|
|------------------|-------|-------------|

101 1,603 SF 106 7,445 SF

116 1,551 SF or 1,998 SF