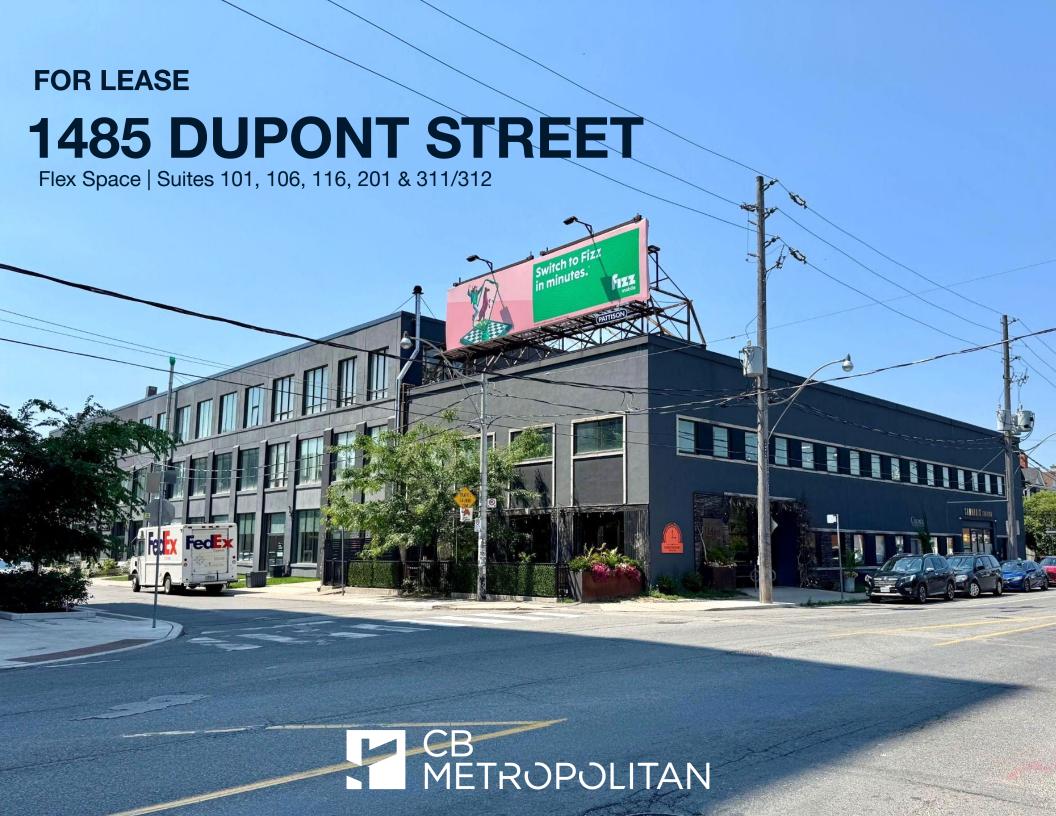

#### **PROPERTY OVERVIEW**

Located in Toronto's Dovercourt-Junction corridor, 1485 Dupont St has a wide range of Studio/Office Spaces available for lease, providing a creative hub in the Junction Triangle.

#### **FEATURES**

- 13.5 foot ceilings
- Abundant natural light
- Polished or epoxy concrete floors
- Freight elevator

With a café on site and many cafés, restaurants and breweries in the surrounding area, 1485 Dupont Street is part of a closely connected community of businesses and residents.