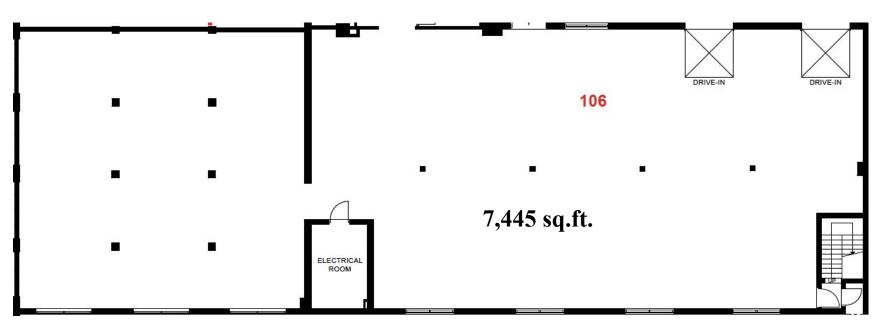

of Symington Avenue. **CLICK HERE** 

| BUILDING DETAILS | Suite | <u>Area</u> |
|------------------|-------|-------------|
|------------------|-------|-------------|

101 1,603 SF 106 7,445 SF

116 1,551 SF or 1,998 SF