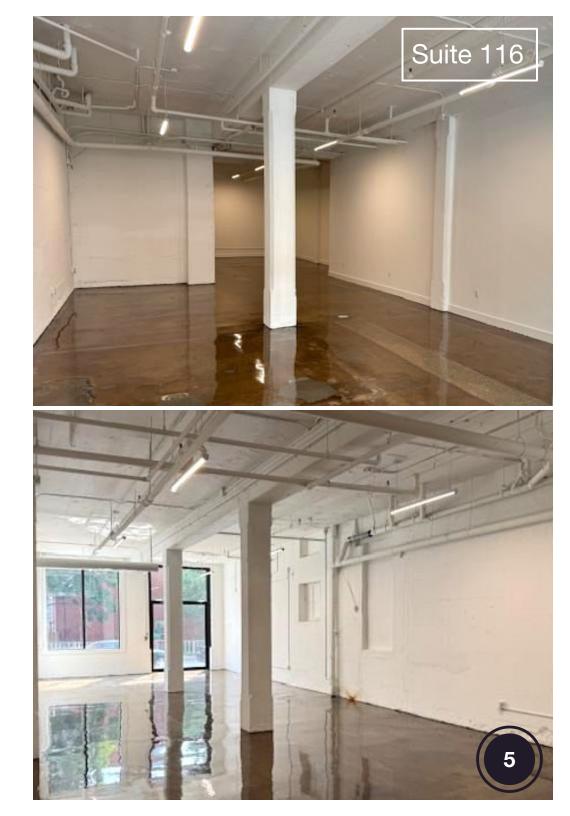

### DETAILS

| LOCATION         | Located on Dupont Street, one block east of Symington Avenue. CLICK HERE |                                                             |
|------------------|--------------------------------------------------------------------------|-------------------------------------------------------------|
| BUILDING DETAILS | <u>Suite</u><br>101<br>106<br>116<br>201                                 | <u>Area</u><br>1,603 SF<br>7,445 SF<br>1,551 SF<br>2,181 SF |
| RENTAL RATE      | <u>Suite</u><br>101<br>106, 116, 201                                     | <u>Rate</u><br>\$35 Per SF Gross<br>\$32 Per SF Gross       |
| TERM             | 3-5 Years                                                                |                                                             |
| POSSESSION       | Immediate                                                                |                                                             |

#### FEATURES

- 13.5 foot ceilings
- Abundant natural light
- Polished or epoxy concrete floors
- Freight elevator

With a café on site and many cafés, restaurants and breweries in the surrounding area, 1485 Dupont Street is part of a closely connected community of businesses and residents.