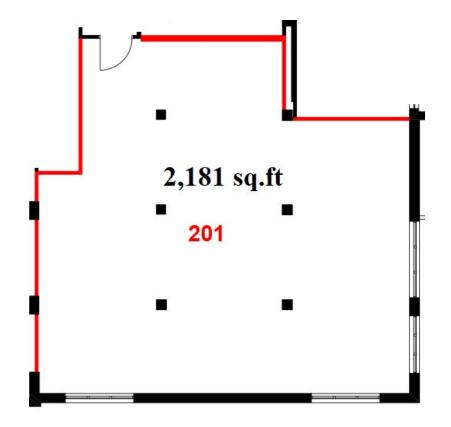

### DETAILS

| LOCATION         | Located on Dupont Street, one block east of Symington Avenue. CLICK HERE |                                                             |
|------------------|--------------------------------------------------------------------------|-------------------------------------------------------------|
| BUILDING DETAILS | <u>Suite</u><br>101<br>106<br>116<br>201                                 | <u>Area</u><br>1,603 SF<br>7,445 SF<br>1,551 SF<br>2,181 SF |
| RENTAL RATE      | <u>Suite</u><br>101<br>106, 116, 201                                     | <u>Rate</u><br>\$35 Per SF Gross<br>\$32 Per SF Gross       |
| TERM             | 3-5 Years                                                                |                                                             |
| POSSESSION       | Immediate                                                                |                                                             |