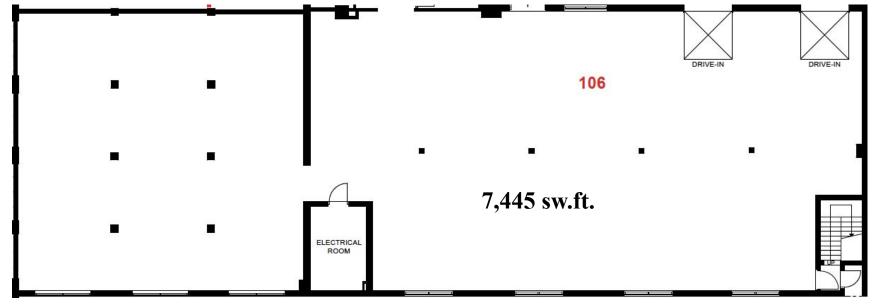

### DETAILS

| LOCATION         | Located on Dupont Street, one block east of Symington Avenue. CLICK HERE |                                                             |
|------------------|--------------------------------------------------------------------------|-------------------------------------------------------------|
| BUILDING DETAILS | <u>Suite</u><br>101<br>106<br>116<br>201                                 | <u>Area</u><br>1,603 SF<br>7,445 SF<br>1,551 SF<br>2,181 SF |
| RENTAL RATE      | <u>Suite</u><br>101<br>106, 116, 201                                     | <u>Rate</u><br>\$35 Per SF Gross<br>\$32 Per SF Gross       |
| TERM             | 3-5 Years                                                                |                                                             |
| POSSESSION       | Immediate                                                                |                                                             |