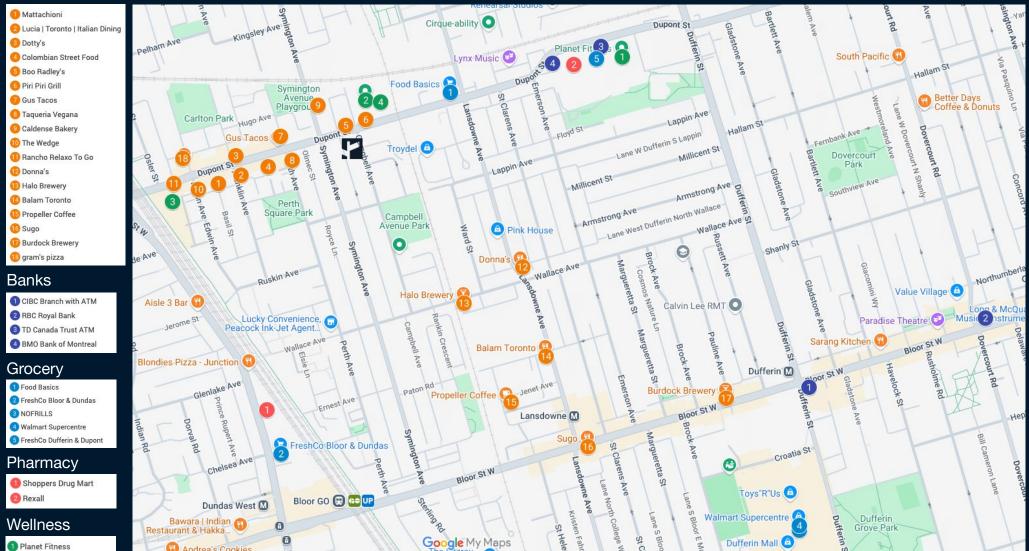

## CONNECTIVITY

BIKE SCORE OF **88** → Biking is convenient for most trips

TRANSIT SCORE OF **75** 

仌

Transit is convenient for most trips

WALK SCORE OF **93**→ Daily errands do not require a car

## AREA MAP

#### Restaurants

2 Boulderz Climbing

3 F45 Training The Junction

4 Queens Fitness Studio