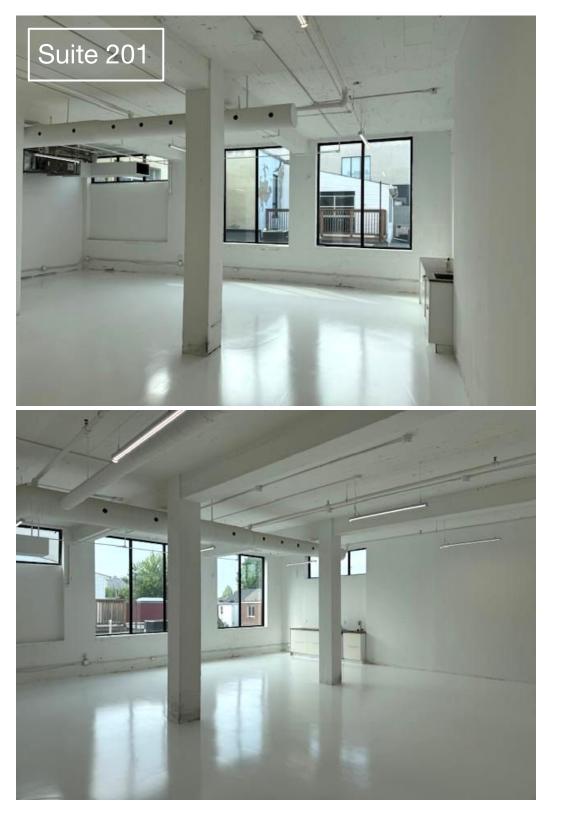

### DETAILS

| LOCATION         | Located on Dupont Street, one block east of Symington Avenue. CLICK HERE |                                                             |
|------------------|--------------------------------------------------------------------------|-------------------------------------------------------------|
| BUILDING DETAILS | <u>Suite</u><br>101<br>106<br>116<br>201                                 | <u>Area</u><br>1,603 SF<br>7,445 SF<br>1,551 SF<br>2,181 SF |
| RENTAL RATE      | <u>Suite</u><br>101<br>106, 116, 201                                     | <u>Rate</u><br>\$35 Per SF Gross<br>\$32 Per SF Gross       |
| TERM             | 3-5 Years                                                                |                                                             |
| POSSESSION       | Immediate                                                                |                                                             |

#### FEATURES

- 13.5 foot ceilings
- Abundant natural light
- Polished or epoxy concrete floors
- Freight elevator

With a café on site and many cafés, restaurants and breweries in the surrounding area, 1485 Dupont Street is part of a closely connected community of businesses and residents.