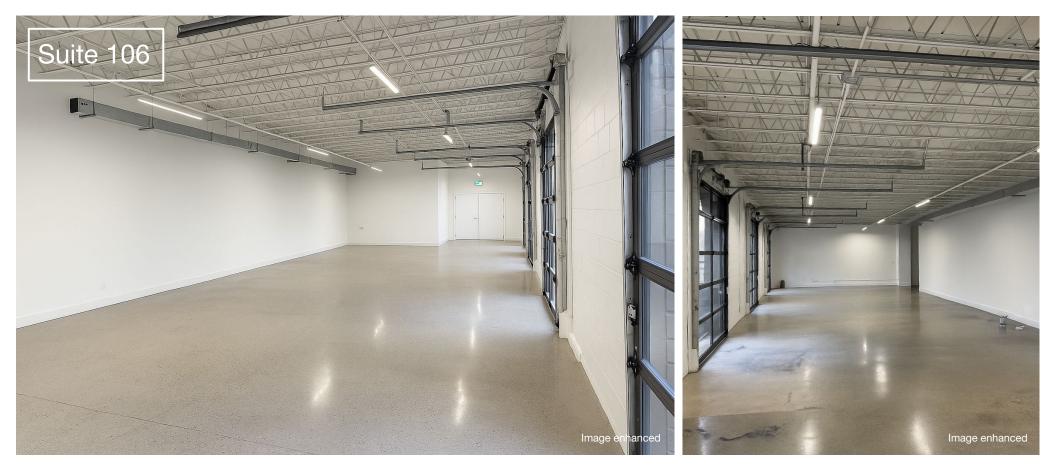

### DETAILS

| LOCATION         | Located on Dupont Street, one block east of Symington Avenue. CLICK HERE |                                                             |
|------------------|--------------------------------------------------------------------------|-------------------------------------------------------------|
| BUILDING DETAILS | <u>Suite</u><br>101<br>106<br>116<br>201                                 | <u>Area</u><br>1,603 SF<br>7,445 SF<br>1,551 SF<br>2,181 SF |
| RENTAL RATE      | <u>Suite</u><br>101<br>106, 116, 201                                     | <u>Rate</u><br>\$35 Per SF Gross<br>\$32 Per SF Gross       |
| TERM             | 3-5 Years                                                                |                                                             |
| POSSESSION       | Immediate                                                                |                                                             |