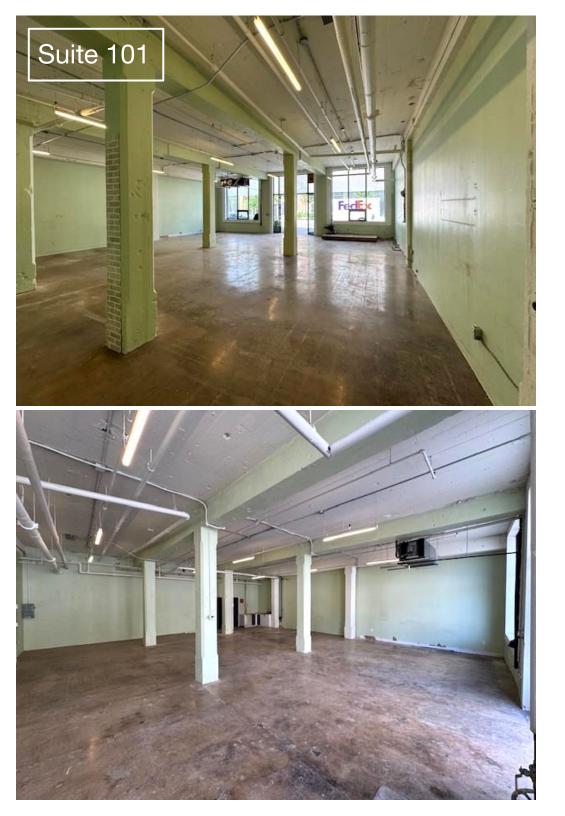

### DETAILS

| LOCATION         | Located on Dupont Street, one block east of Symington Avenue. CLICK HERE |                                                             |
|------------------|--------------------------------------------------------------------------|-------------------------------------------------------------|
| BUILDING DETAILS | <u>Suite</u><br>101<br>106<br>116<br>201                                 | <u>Area</u><br>1,603 SF<br>7,445 SF<br>1,551 SF<br>2,181 SF |
| RENTAL RATE      | <u>Suite</u><br>101<br>106, 116, 201                                     | <u>Rate</u><br>\$35 Per SF Gross<br>\$32 Per SF Gross       |
| TERM             | 3-5 Years                                                                |                                                             |
| POSSESSION       | Immediate                                                                |                                                             |