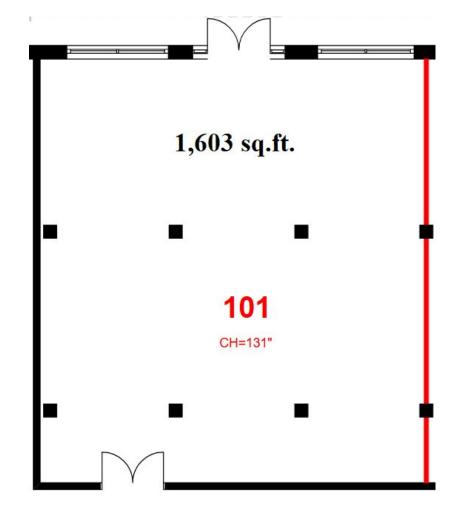

### DETAILS

| LOCATION         | Located on Dupont Street, one block east of Symington Avenue. CLICK HERE |                                                             |
|------------------|--------------------------------------------------------------------------|-------------------------------------------------------------|
| BUILDING DETAILS | <u>Suite</u><br>101<br>106<br>116<br>201                                 | <u>Area</u><br>1,603 SF<br>7,445 SF<br>1,551 SF<br>2,181 SF |
| RENTAL RATE      | <u>Suite</u><br>101<br>106, 116, 201                                     | <u>Rate</u><br>\$35 Per SF Gross<br>\$32 Per SF Gross       |
| TERM             | 3-5 Years                                                                |                                                             |
| POSSESSION       | Immediate                                                                |                                                             |