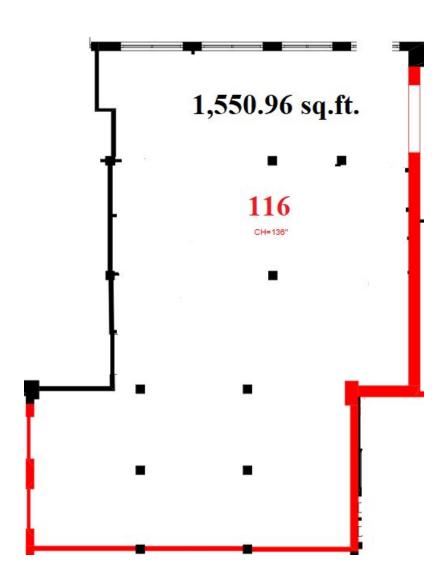

### DETAILS

| LOCATION         | Located on Dupont Street, one block east of Symington Avenue. CLICK HERE |                                                             |
|------------------|--------------------------------------------------------------------------|-------------------------------------------------------------|
| BUILDING DETAILS | <u>Suite</u><br>101<br>106<br>116<br>201                                 | <u>Area</u><br>1,603 SF<br>7,445 SF<br>1,551 SF<br>2,181 SF |
| RENTAL RATE      | <u>Suite</u><br>101<br>106, 116, 201                                     | <u>Rate</u><br>\$35 Per SF Gross<br>\$32 Per SF Gross       |
| TERM             | 3-5 Years                                                                |                                                             |
| POSSESSION       | Immediate                                                                |                                                             |