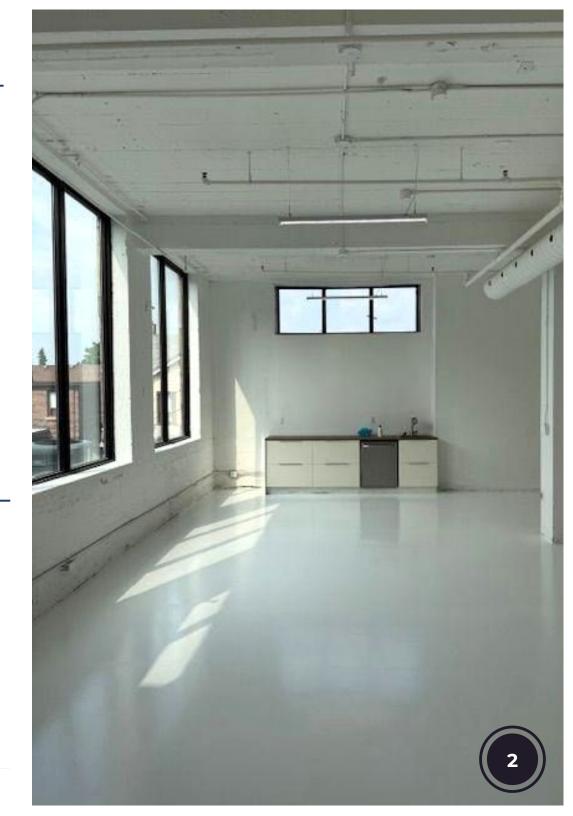

### DETAILS

| LOCATION         | Located on Dupont Street, one block east of Symington Avenue. CLICK HERE |                                                             |
|------------------|--------------------------------------------------------------------------|-------------------------------------------------------------|
| BUILDING DETAILS | <u>Suite</u><br>101<br>106<br>116<br>201                                 | <u>Area</u><br>1,603 SF<br>7,445 SF<br>1,551 SF<br>2,181 SF |
| RENTAL RATE      | <u>Suite</u><br>101<br>106, 116, 201                                     | <u>Rate</u><br>\$35 Per SF Gross<br>\$32 Per SF Gross       |
| TERM             | 3-5 Years                                                                |                                                             |
| POSSESSION       | Immediate                                                                |                                                             |

#### FEATURES

- 13.5 foot ceilings
- Abundant natural light
- Polished or epoxy concrete floors
- Freight elevator

With a café on site and many cafés, restaurants and breweries in the surrounding area, 1485 Dupont Street is part of a closely connected community of businesses and residents.